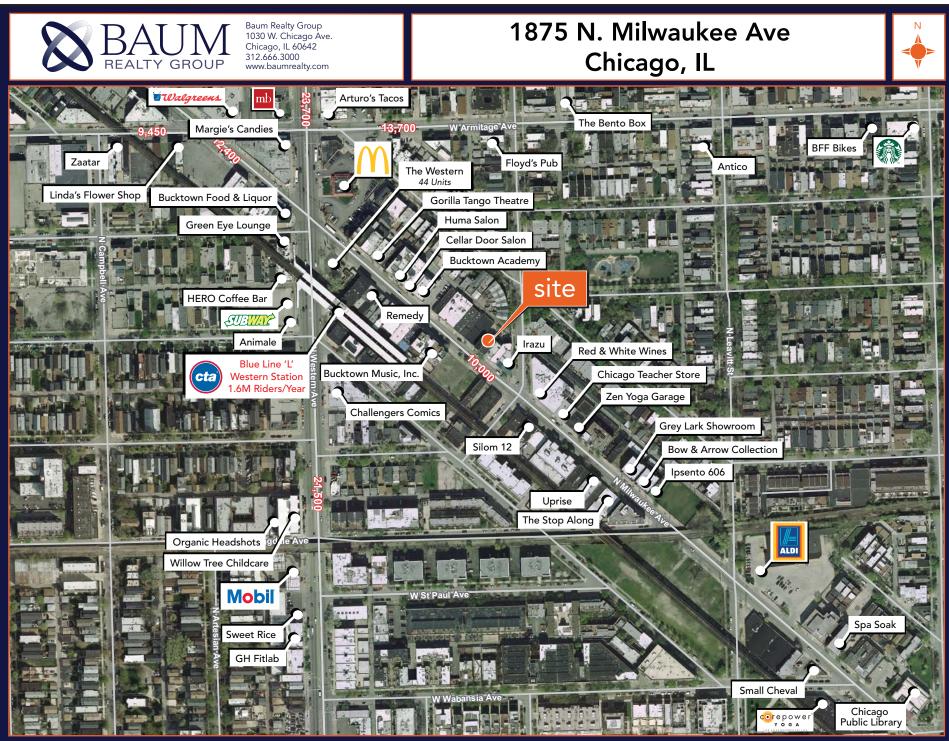

## Chicago, IL 60647 | Bucktown

- ±1,200 SF available along busy Milwaukee Avenue
- Located in the booming Bucktown neighborhood
- Numerous new apartment developments and retail in the already affluent area
- Just a block away from the CTA Blue Line Western 'L' Station (1.6M Riders in 2016) and The 606 trail
- Area tenants include McDonald's, Walgreens, Margie's Candies, Animale, Irazu, Zen Yoga Garage and many more
- Lease rate: \$3,000 per month gross

| DEMOGRAPHIC SUMMARY    |           |           |            |
|------------------------|-----------|-----------|------------|
|                        | RADIUS    |           |            |
|                        | .25 MILE  | .5 MILE   | 1 MILE     |
| AVERAGE HHI            | \$150,532 | \$135,431 | \$113,639  |
| DAYTIME POPULATION     | 2,369     | 10,136    | 34,243     |
| RESIDENTIAL POPULATION | 4,399     | 17,796    | 59,076     |
| TRAFFIC COUNTS         |           |           |            |
| N. MILWAUKEE AVENUE    |           |           | 10,000 VPD |