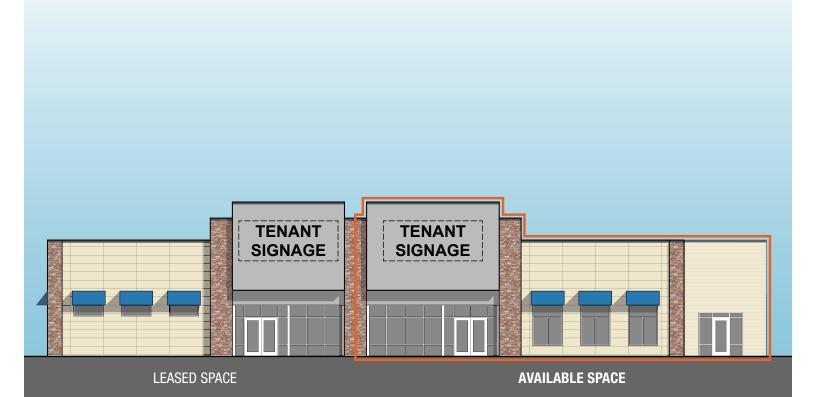

## 1850 N. Harlem Avenue

Elmwood Park, IL 60707

- Redevelopment of former Staples property near the intersecton of Harlem Avenue & North Avenue which carry a combined 62,000 vehicles per day
- ±11,000 SF available adjacent to recently signed children's focused concept
- On-site customer parking
- One block from the proposed Mariano's redevelopment of existing Sears site at Harlem Avenue & North Avenue
- Well located near the strong trade areas of Oak Park, River Forest, Forest Park, Elmwood Park and Berwyn
- Delivery Fall 2017

## 1850 N. Harlem Avenue

Elmwood Park, IL 60707

**Harlem Street** 

Will Crowden 312.275.3104 will@baumrealty.com

Mark Fredericks 312.275.3109 mark@baumrealty.com

COPYRIGHT © 2017 BAUM REALTY GROUP, LLC ALL RIGHTS RESERVED WWW.BAUMREALTY.COM