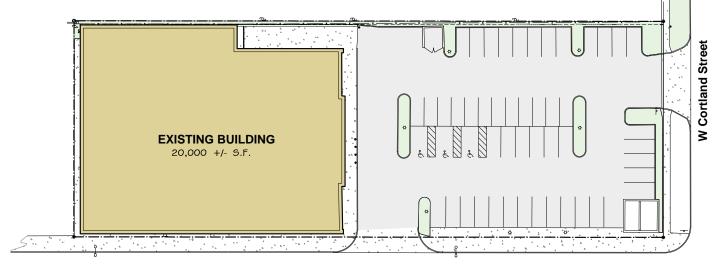

## 1850 N. Harlem Avenue

Elmwood Park, IL 60707

- Redevelopment of former Staples property near the intersecton of Harlem Avenue & North Avenue which carry a combined 62,000 vehicles per day
- ±11,000 SF available adjacent to recently signed children's focused concept
- On-site customer parking
- One block from the proposed Mariano's redevelopment of existing Sears site at Harlem Avenue & North Avenue
- Well located near the strong trade areas of Oak Park, River Forest, Forest Park, Elmwood Park and Berwyn
- Delivery Fall 2017

## 1850 N. Harlem Avenue

Elmwood Park, IL 60707

**Harlem Street** 

Will Crowden 312.275.3104 will@baumrealty.com

Mark Fredericks 312.275.3109 mark@baumrealty.com

COPYRIGHT © 2017 BAUM REALTY GROUP, LLC ALL RIGHTS RESERVED WWW.BAUMREALTY.COM