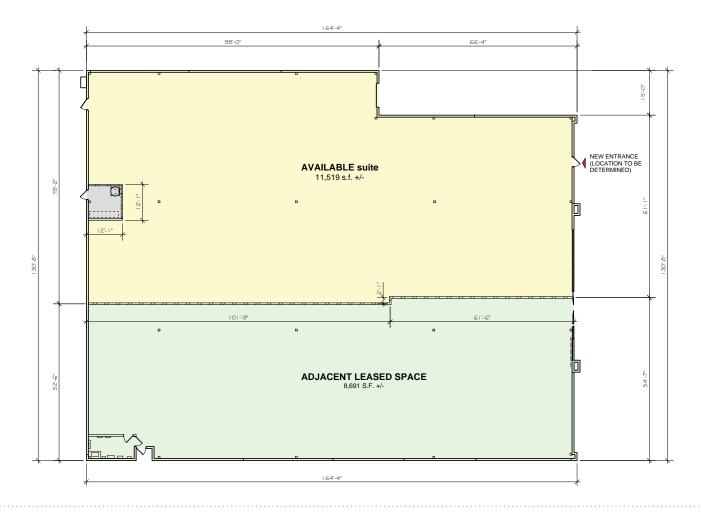

## 1850 N. Harlem Avenue

Elmwood Park, IL 60707

- Redevelopment of former Staples property near the intersecton of Harlem Avenue & North Avenue which carry a combined 62,000 vehicles per day
- ±11,000 SF available adjacent to recently signed children's focused concept
- On-site customer parking
- One block from the proposed Mariano's redevelopment of existing Sears site at Harlem Avenue & North Avenue
- Well located near the strong trade areas of Oak Park, River Forest, Forest Park, Elmwood Park and Berwyn
- Delivery Fall 2017

## 1850 N. Harlem Avenue

Elmwood Park, IL 60707

**Harlem Street** 

Will Crowden 312.275.3104 will@baumrealty.com

Mark Fredericks 312.275.3109 mark@baumrealty.com

COPYRIGHT © 2017 BAUM REALTY GROUP, LLC ALL RIGHTS RESERVED WWW.BAUMREALTY.COM