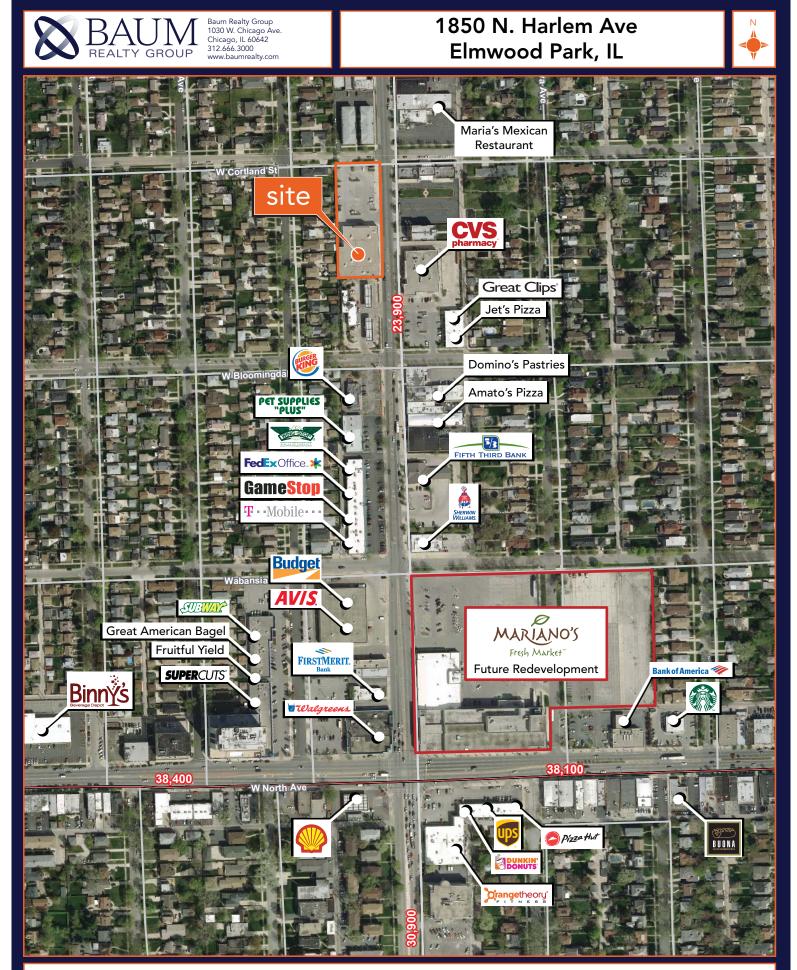

## 1850 N. Harlem Avenue

Elmwood Park, IL 60707

- Redevelopment of former Staples property near the intersecton of Harlem Avenue & North Avenue which carry a combined 62,000 vehicles per day
- ±11,000 SF available adjacent to recently signed children's focused concept
- On-site customer parking
- One block from the proposed Mariano's redevelopment of existing Sears site at Harlem Avenue & North Avenue
- Well located near the strong trade areas of Oak Park, River Forest, Forest Park, Elmwood Park and Berwyn
- Delivery Fall 2017

Will Crowden 312.275.3104 will@baumrealty.com

| DEMOGRAPHIC SUMMARY    |          |          |            |
|------------------------|----------|----------|------------|
|                        | RADIUS   |          |            |
|                        | 1 MILE   | 3 MILES  | 5 MILES    |
| AVERAGE HHI            | \$97,096 | \$78,609 | \$70,260   |
| DAYTIME POPULATION     | 16,997   | 178,653  | 522,746    |
| RESIDENTIAL POPULATION | 29,604   | 307,880  | 838,841    |
| TRAFFIC COUNTS         |          |          |            |
| HARLEM AVENUE          |          |          | 23,900 VPD |

This map was produced using data from private and government sources deemed reliable. The information herein is provided without representation or warranty. Copyright © 2016 Baum Realty Group, LLC. All rights reserved.