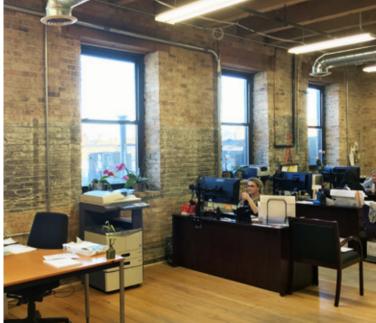

### SITE HIGHLIGHTS

- ▶ 2,184 SF rarely available 2nd floor creative office space
- ▶ Recent build-out includes new flooring, two (2) glass partitioned offices, conference room and kitchenette
- ▶ Abundant natural light
- ▶ Exposed brick
- ▶ Recently updated brick and timber loft building with a solid mix of tenants, and a youthful vibe
- ▶ Close to Grand Avenue and Ashland Avenue transportation arteries

# For Lease

**2<sup>ND</sup> FLOOR CREATIVE OFFICE** 

CHICAGO, IL 60622 | KINZIE CORRIDOR LOFT BUILDING