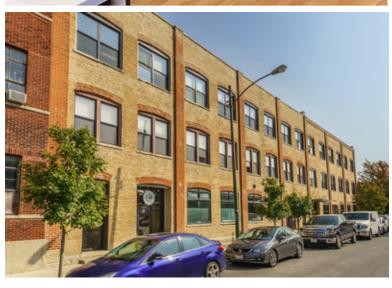

# 1820 W. Hubbard Street

CHICAGO, IL 60622 | KINZIE CORRIDOR LOFT BUILDING

### SITE HIGHLIGHTS

- ▶ 2,184 SF rarely available 2nd floor creative office space
- ▶ Recent build-out includes new flooring, two (2) glass partitioned offices, conference room and kitchenette
- ▶ Abundant natural light
- ▶ Exposed brick
- ▶ Recently updated brick and timber loft building with a solid mix of tenants, and a youthful vibe
- ▶ Close to Grand Avenue and Ashland Avenue transportation arteries