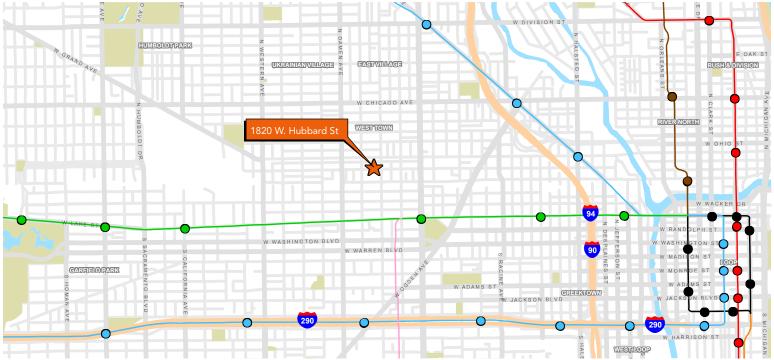

# 1820 W. Hubbard Street

CHICAGO, IL 60622 | KINZIE CORRIDOR LOFT BUILDING

### SITE HIGHLIGHTS

- ▶ 2,184 SF rarely available 2nd floor creative office space
- ▶ Recent build-out includes new flooring, two (2) glass partitioned offices, conference room and kitchenette
- ▶ Abundant natural light
- ▶ Exposed brick
- ▶ Recently updated brick and timber loft building with a solid mix of tenants, and a youthful vibe
- ▶ Close to Grand Avenue and Ashland Avenue transportation arteries