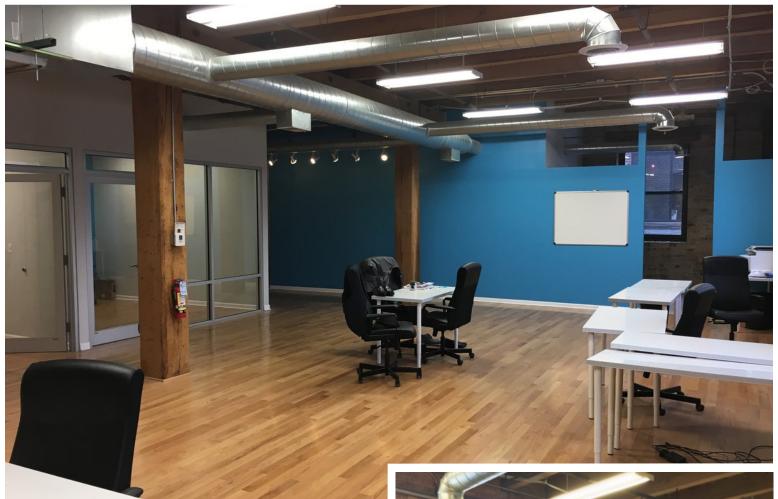

### SITE HIGHLIGHTS

- ▶ 2,184 SF rarely available 2nd floor creative office space
- ▶ Recent build-out includes new flooring, two (2) glass partitioned offices, conference room and kitchenette
- ▶ Abundant natural light
- ▶ Exposed brick
- ▶ Recently updated brick and timber loft building with a solid mix of tenants, and a youthful vibe
- ▶ Close to Grand Avenue and Ashland Avenue transportation arteries

### For Lease

2<sup>ND</sup> FLOOR CREATIVE OFFICE