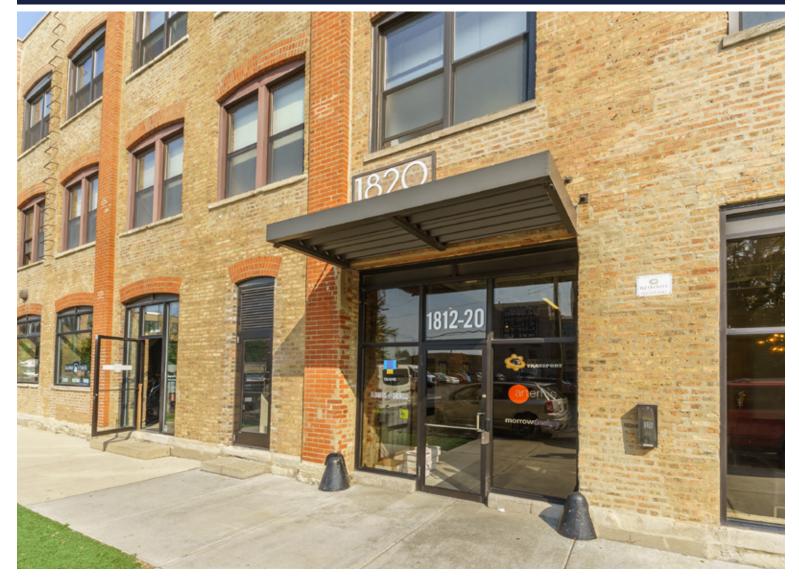

# 1820 W. Hubbard Street

CHICAGO, IL 60622 | KINZIE CORRIDOR LOFT BUILDING

### SITE HIGHLIGHTS

- ▶ 2,184 SF rarely available 2nd floor creative office space
- ▶ Recent build-out includes new flooring, two (2) glass partitioned offices, conference room and kitchenette
- ▶ Abundant natural light
- ▶ Exposed brick
- ▶ Recently updated brick and timber loft building with a solid mix of tenants, and a youthful vibe
- ▶ Close to Grand Avenue and Ashland Avenue transportation arteries