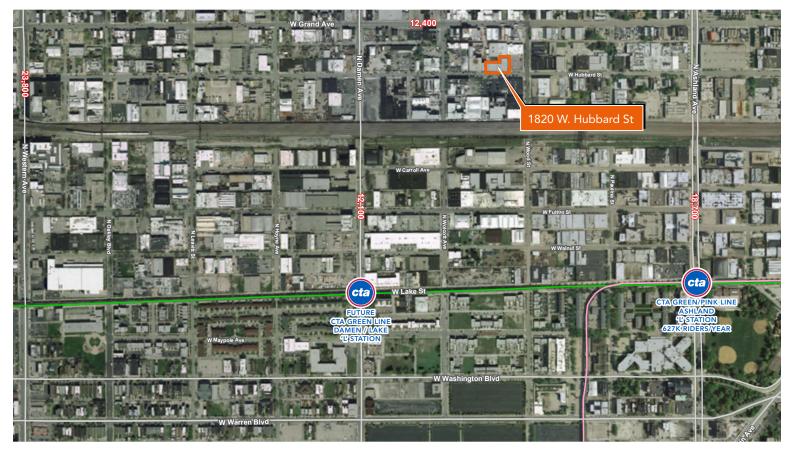

# 1820 W. Hubbard Street

CHICAGO, IL 60622 | KINZIE CORRIDOR LOFT BUILDING

### SITE HIGHLIGHTS

- ▶ 2,184 SF rarely available 2nd floor creative office space
- ▶ Recent build-out includes new flooring, two (2) glass partitioned offices, conference room and kitchenette
- ▶ Abundant natural light
- ▶ Exposed brick
- ▶ Recently updated brick and timber loft building with a solid mix of tenants, and a youthful vibe
- ▶ Close to Grand Avenue and Ashland Avenue transportation arteries