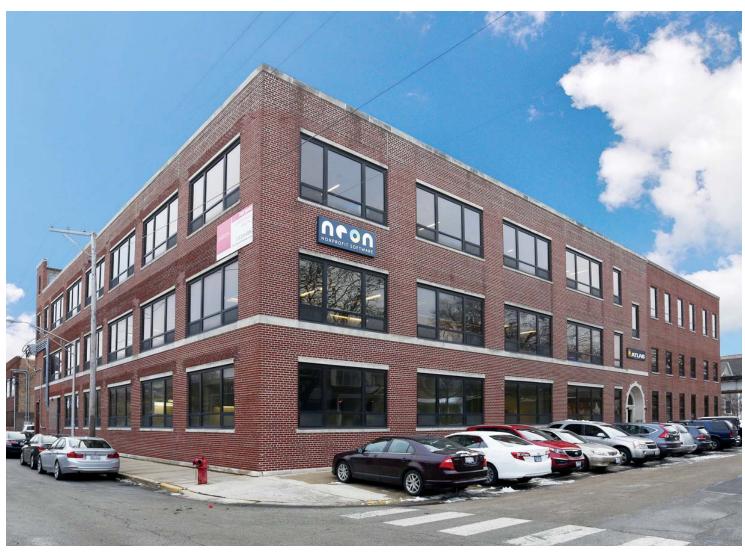

# 1801 W. Warner Avenue

#### **SITE HIGHLIGHTS**

- ▶ Building fully rehabbed in 2016 featuring exposed concrete
- ▶ Beautiful office space in move-in condition
- ▶ Two blocks to CTA Brown Line Irving Park 'L' Station (983K Annual Riders)
- ▶ Kitchenette in the space
- ▶ Separately metered electric and individually controlled heating and cooling