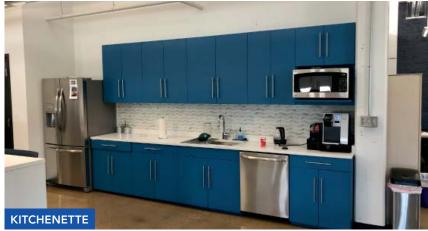

#### **SITE HIGHLIGHTS**

- ▶ Building fully rehabbed in 2016 featuring exposed concrete
- ▶ Beautiful office space in move-in condition
- ▶ Two blocks to CTA Brown Line Irving Park 'L' Station (983K Annual Riders)
- ▶ Kitchenette in the space
- ▶ Separately metered electric and individually controlled heating and cooling