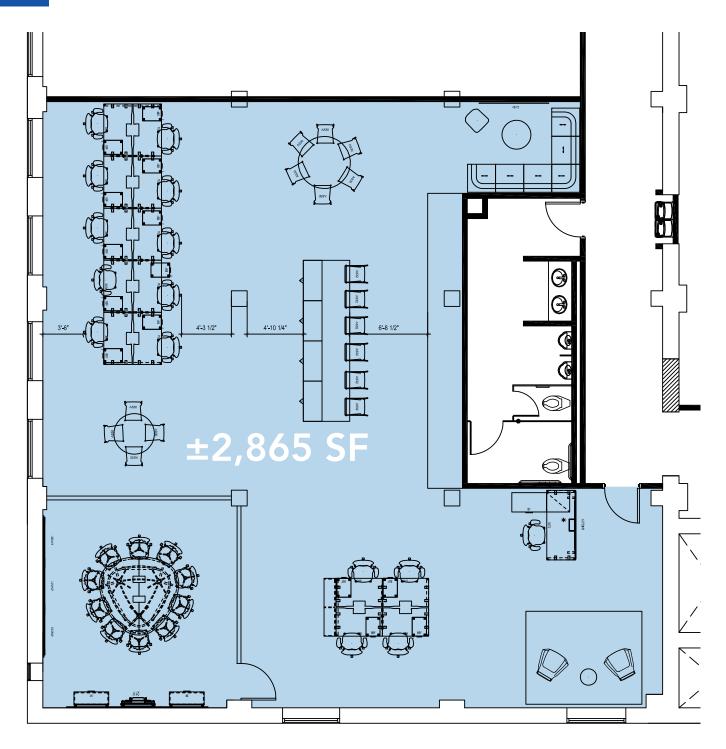

#### BUILDING INFORMATION

**LEASE RATE:** \$22/SF Modified Gross

AVAILABLE SPACE: ±2,865 SF

**TERM:** Through 12/31/2021

Available Immediately

### SITE PLAN

**ARI TOPPER, CFA** ari@baumrealty.com 312.275.3113

**TYLER DECHTER** tyler@baumrealty.com

312.275.3132

BAUM REALTY GROUP