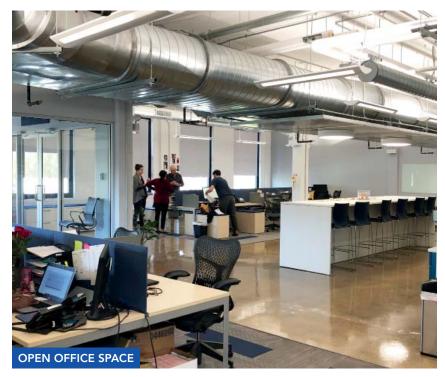

#### **SITE HIGHLIGHTS**

- ▶ Building fully rehabbed in 2016 featuring exposed concrete
- ▶ Beautiful office space in move-in condition
- ▶ Two blocks to CTA Brown Line Irving Park 'L' Station (983K Annual Riders)
- ▶ Kitchenette in the space
- ▶ Separately metered electric and individually controlled heating and cooling