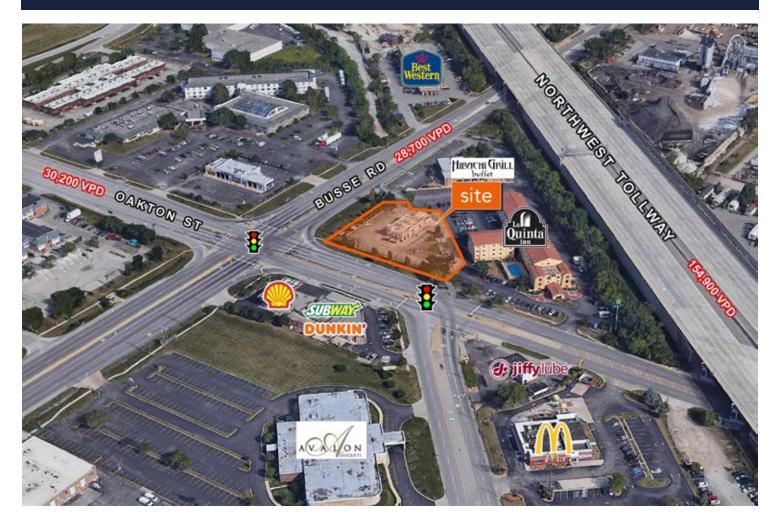

# For Sale or Lease

**ELK GROVE VILLAGE, IL 60007** 

**RETAIL SPACE** 

- ▶ 2,688 SF building
- ▶ Lot size is 40,427 SF
- ▶ Pylon signage
- ▶ Excellent location at the northeast corner of Oakton & Busse in Elk Grove Village
- ▶ Former fast food restaurant space with drive-thru
- Great visibility for the corner location with tremendous signage potential
- ▶ Available immediately