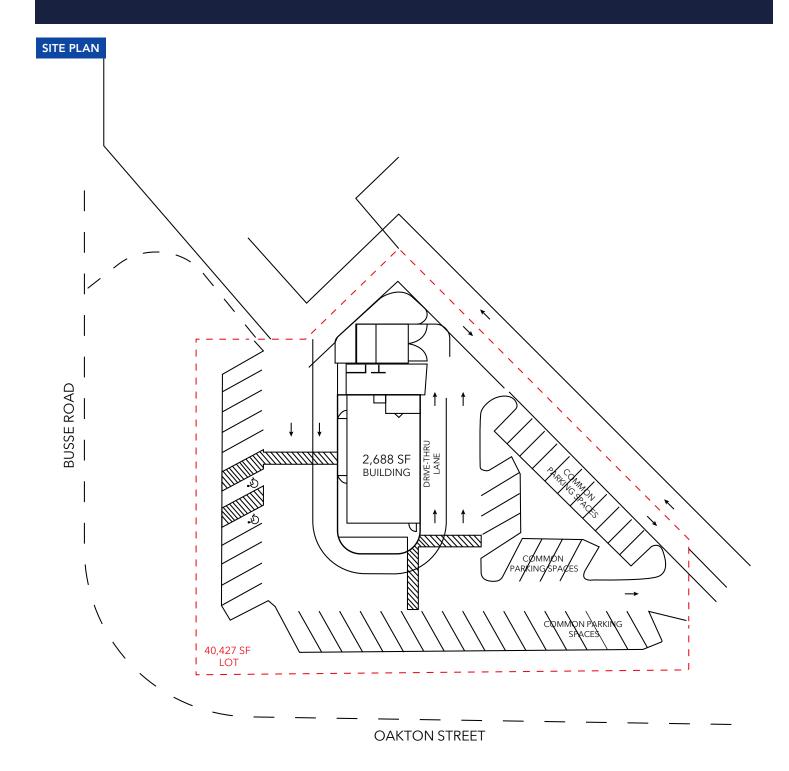

# For Sale or Lease

**ELK GROVE VILLAGE, IL 60007** 

**RETAIL SPACE** 

- ▶ 2,688 SF building
- ▶ Lot size is 40,427 SF
- ▶ Pylon signage
- ▶ Excellent location at the northeast corner of Oakton & Busse in Elk Grove Village
- ▶ Former fast food restaurant space with drive-thru
- Great visibility for the corner location with tremendous signage potential
- ▶ Available immediately