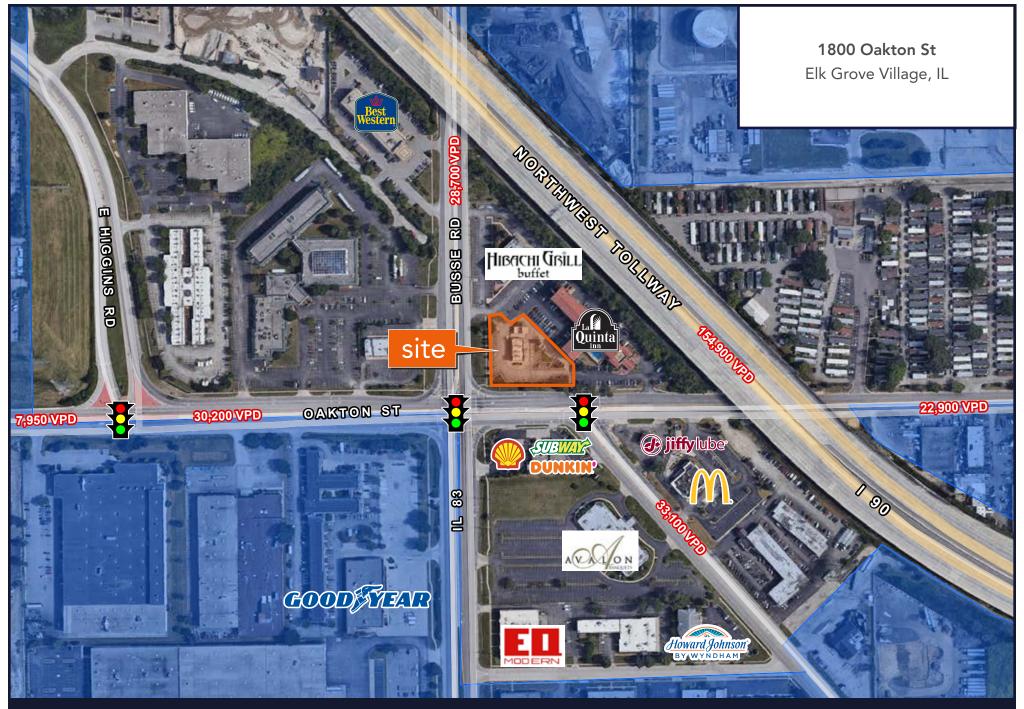

# For Sale or Lease

**ELK GROVE VILLAGE, IL 60007** 

**RETAIL SPACE** 

- ▶ 2,688 SF building
- ▶ Lot size is 40,427 SF
- ▶ Pylon signage
- ▶ Excellent location at the northeast corner of Oakton & Busse in Elk Grove Village
- ▶ Former fast food restaurant space with drive-thru
- Great visibility for the corner location with tremendous signage potential
- ▶ Available immediately