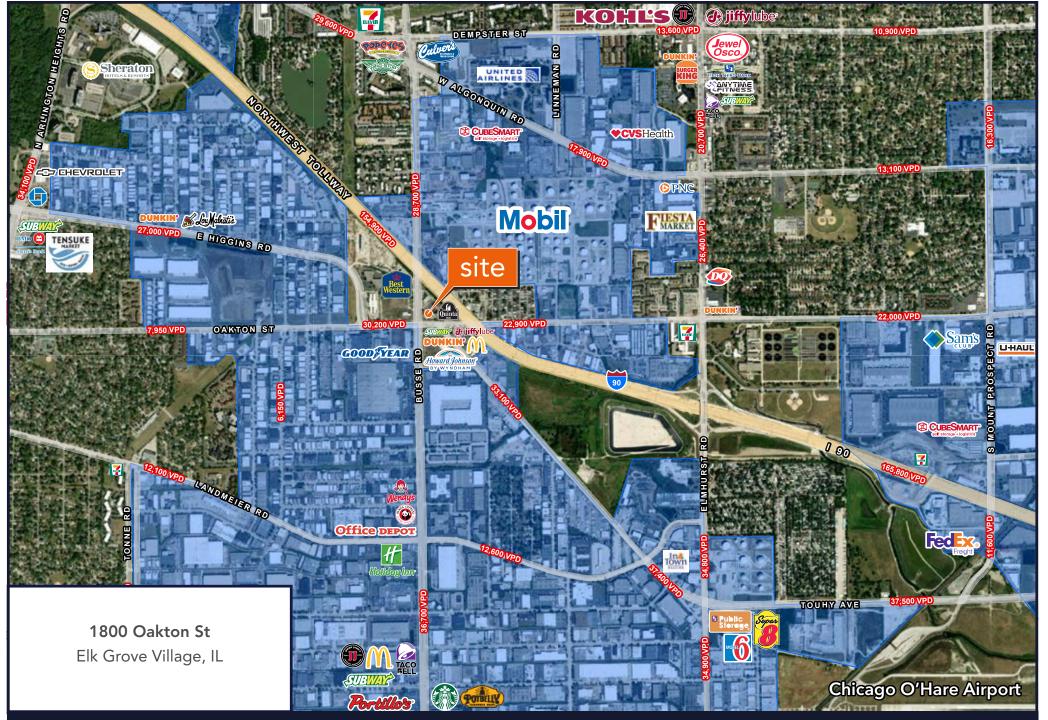

# For Sale or Lease

**ELK GROVE VILLAGE, IL 60007** 

**RETAIL SPACE** 

- ▶ 2,688 SF building
- ▶ Lot size is 40,427 SF
- ▶ Pylon signage
- ▶ Excellent location at the northeast corner of Oakton & Busse in Elk Grove Village
- ▶ Former fast food restaurant space with drive-thru
- Great visibility for the corner location with tremendous signage potential
- ▶ Available immediately