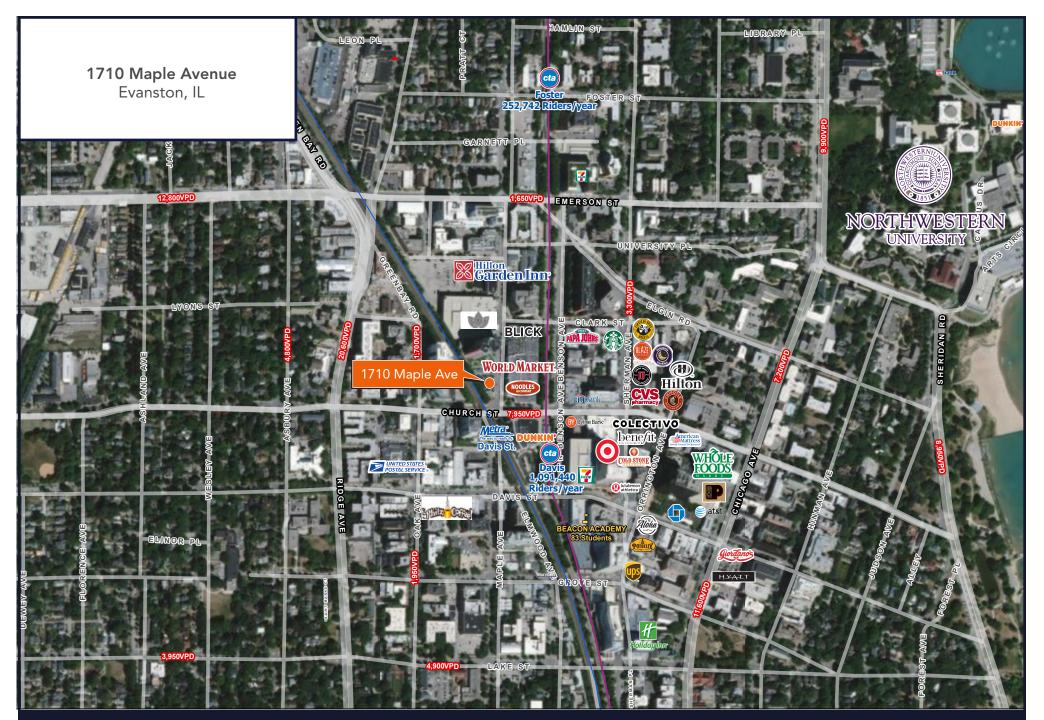

# **PRICE REDUCED: \$895,000**

- ▶ ±5,300 SF retail space available
- ▶ Highly visible Downtown Evanston location with strong traffic counts
- ▶ Street & garage parking available
- ► Located in close proximity to Northwestern University (20,000 students)
- ▶ Easy access to CTA Purple Line 'L' & Metra stations at Davis Street (2 min walk)
- ▶ Local retailers include Starbucks, Target, Whole Foods, World Market, 7-Eleven, and more

| DEMOGRAPHIC SUMMARY                |           |           |           |
|------------------------------------|-----------|-----------|-----------|
|                                    | 1 Mile    | 3 Miles   | 5 Miles   |
| Estimated Population               | 34,474    | 168,525   | 404,273   |
| Adj. Daytime Population            | 43,652    | 181,159   | 403,767   |
| Estimated Households               | 13,175    | 66,455    | 161,331   |
| Estimated Average Household Income | \$117,115 | \$126,587 | \$111,726 |
|                                    |           |           |           |