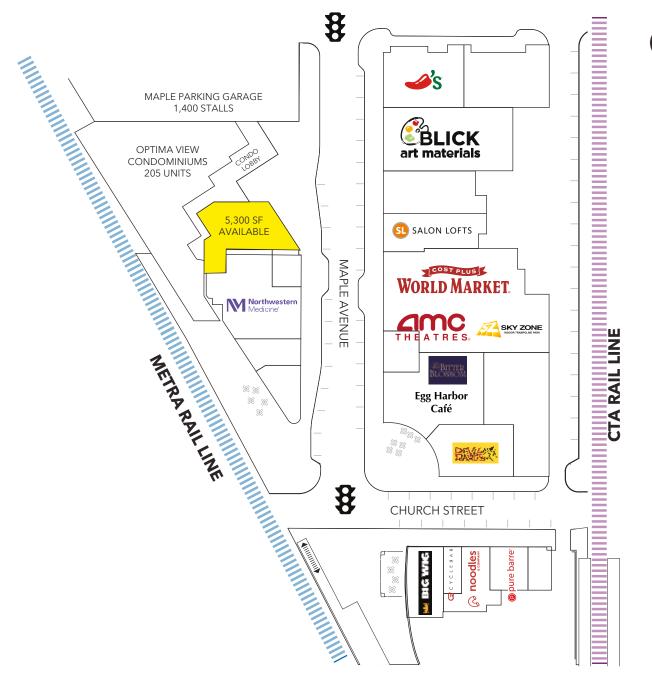

03,767   |
| Estimated Households               | 13,175    | 66,455    | 161,331   |
| Estimated Average Household Income | \$117,115 | \$126,587 | \$111,726 |
|                                    |           |           |           |

### MARK FREDERICKS

mark@baumrealty.com 312.275.3109

### **DOUG RENNER**

doug.renner@baumrealty.com 312.275.3137



© 2024 All information supplied is from sources deemed reliable and is furnished subject to errors, omissions, modifications, removal of the listing from sale or lease, and to any listing conditions, including the rates and manner of payment of commissions for particular offerings, the terms of which are available to principals or duly licensed brokers. Any square footage dimensions set forth are approximate.

**RETAIL SPACE** 

SITE PLAN





# **MARK FREDERICKS**

mark@baumrealty.com 312.275.3109

# **DOUG RENNER**

doug.renner@baumrealty.com 312.275.3137



© 2024 All information supplied is from sources deemed reliable and is furnished subject to errors, omissions, modifications, removal of the listing from sale or lease, and to any listing conditions, including the rates and manner of payment of commissions for particular offerings, the terms of which are available to principals or duly licensed brokers. Any square footage dimensions set forth are approximate.