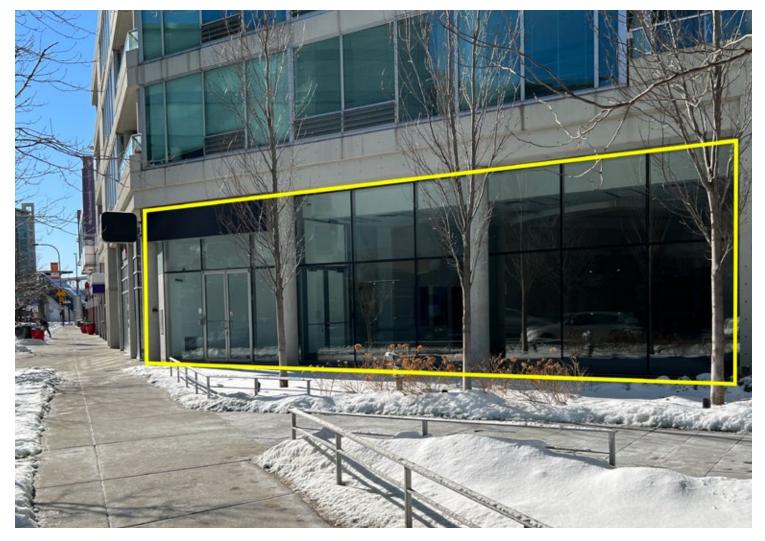

# **PRICE REDUCED: \$895,000**

- ▶ ±5,300 SF retail space available
- ▶ Highly visible Downtown Evanston location with strong traffic counts
- ▶ Street & garage parking available
- ► Located in close proximity to Northwestern University (20,000 students)
- ▶ Easy access to CTA Purple Line 'L' & Metra stations at Davis Street (2 min walk)
- ▶ Local retailers include Starbucks, Target, Whole Foods, World Market, 7-Eleven, and more