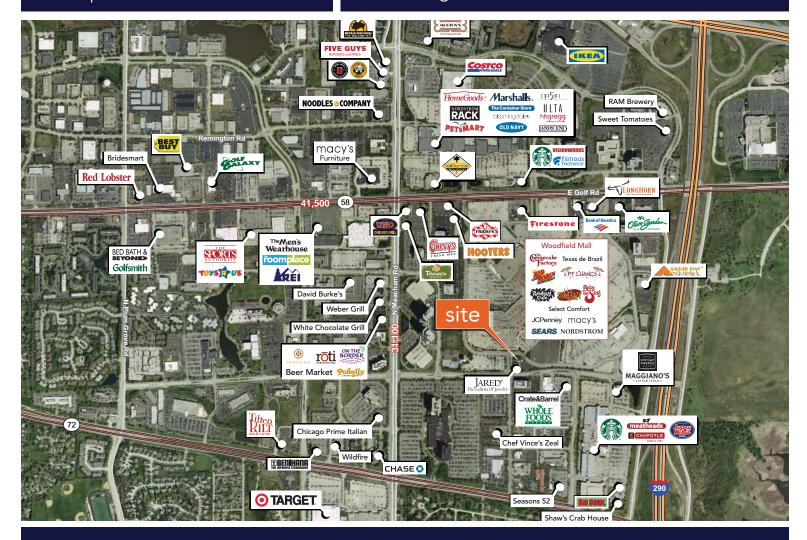

## 1700 Woodfield Road

Schaumburg, IL 60173

- Confidential Do not disturb current tenant
- Woodfield outlot opportunity
- ±4,366 SF available
- Join Jared The Galleria of Jewelry
- Outlot to Woodfield Mall in close proximity to Nordstrom and PF Changs
- Across the street from Crate & Barrel and Whole Foods