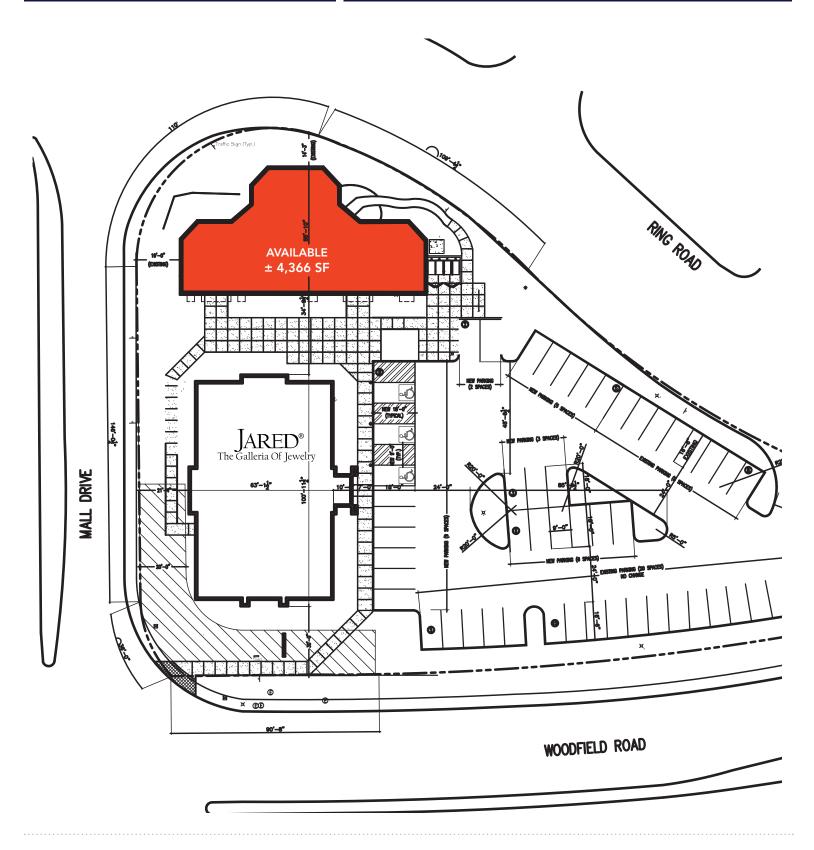

## 1700 Woodfield Road

Schaumburg, IL 60173

- Confidential Do not disturb current tenant
- Woodfield outlot opportunity
- ±4,366 SF available
- Join Jared The Galleria of Jewelry
- Outlot to Woodfield Mall in close proximity to Nordstrom and PF Changs
- Across the street from Crate & Barrel and Whole Foods

## 1700 Woodfield Road

Schaumburg, IL 60173

Allen Joffe 312.275.3120 allen@baumrealty.com Trevor Jack 312.275.3128 trevor@baumrealty.com