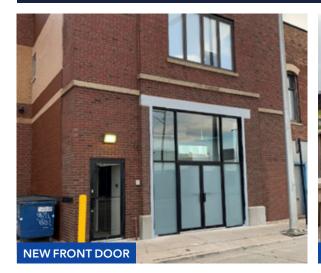

### **SITE HIGHLIGHTS**

- ▶ Flex / warehouse building can accommodate many uses
- ▶ 1 drive-in door allow for drive-thru ability
- ▶ 1200 AMP / 3 Phase
- ▶ Convenient access to I-90/94
- ▶ Convenient access to public transit:
  - » 0.7 miles to CTA Red Line (North / Clybourn)
  - » 0.7 miles to CTA Blue Line (Division)
  - » 0.4 miles to Clybourn Metra Stop