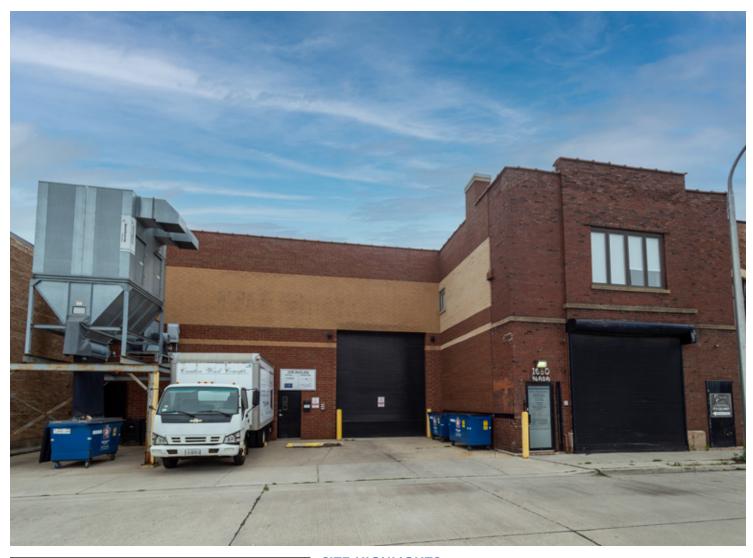

# 1680 N. Ada Street

CHICAGO, IL 60642 | NORTH BRANCH

# For Lease

**OFFICE & FLEX INDUSTRIAL** 

#### BUILDING INFORMATION

LEASE RATE: \$22/SF MG

Gas, electric, and CAM included

AVAILABLE SPACE: Tenant 1: ±2,058 SF

Tenant 2: ±956 SF
Tenant 3: ±1,309 SF
Flex: ±5,780 SF
Office 1: ±1,078 SF
Office 2: ±750 SF
Office 3: ±1,330 SF

**ZONING:** PMD-2

**PARKING:** 3+ car parking spaces in front of

building

### **SITE HIGHLIGHTS**

- ▶ Flex / warehouse building can accommodate many uses
- ▶ 1 drive-in door allow for drive-thru ability
- ▶ 1200 AMP / 3 Phase
- ▶ Convenient access to I-90/94
- ▶ Convenient access to public transit:
  - » 0.7 miles to CTA Red Line (North / Clybourn)
  - » 0.7 miles to CTA Blue Line (Division)
  - » 0.4 miles to Clybourn Metra Stop