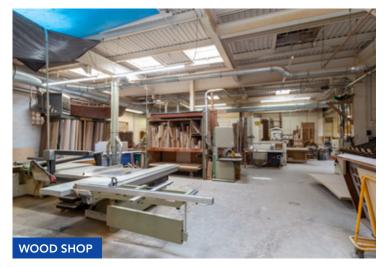

#### BUILDING INFORMATION

LEASE RATE: \$22/SF MG

Gas, electric, and CAM included

AVAILABLE SPACE: Tenant 1: ±2,058 SF

Tenant 2: ±956 SF
Tenant 3: ±1,309 SF
Flex: ±5,780 SF
Office 1: ±1,078 SF
Office 2: ±750 SF
Office 3: ±1,330 SF

### **SITE HIGHLIGHTS**

- ▶ Flex / warehouse building can accommodate many uses
- ▶ 1 drive-in door allow for drive-thru ability
- ▶ 1200 AMP / 3 Phase
- ▶ Convenient access to I-90/94
- ▶ Convenient access to public transit:
  - » 0.7 miles to CTA Red Line (North / Clybourn)
  - » 0.7 miles to CTA Blue Line (Division)
  - » 0.4 miles to Clybourn Metra Stop