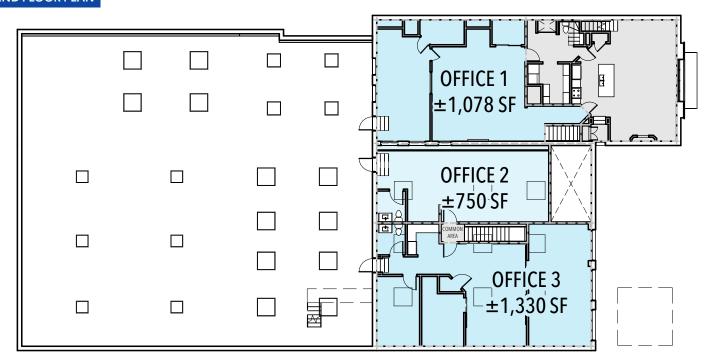

#### BUILDING INFORMATION

LEASE RATE: \$22/SF MG

Gas, electric, and CAM included

AVAILABLE SPACE: Tenant 1: ±2,058 SF

Tenant 2: ±956 SF
Tenant 3: ±1,309 SF
Flex: ±5,780 SF
Office 1: ±1,078 SF
Office 2: ±750 SF
Office 3: ±1,330 SF

## 2ND FLOOR PLAN