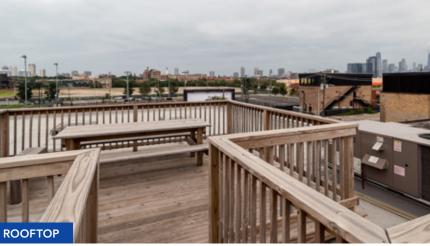

### **SITE HIGHLIGHTS**

- ▶ Flex / warehouse building can accommodate many uses
- ▶ 1 drive-in door allow for drive-thru ability
- ▶ 1200 AMP / 3 Phase
- ▶ Convenient access to I-90/94
- ▶ Convenient access to public transit:
  - » 0.7 miles to CTA Red Line (North / Clybourn)
  - » 0.7 miles to CTA Blue Line (Division)
  - » 0.4 miles to Clybourn Metra Stop