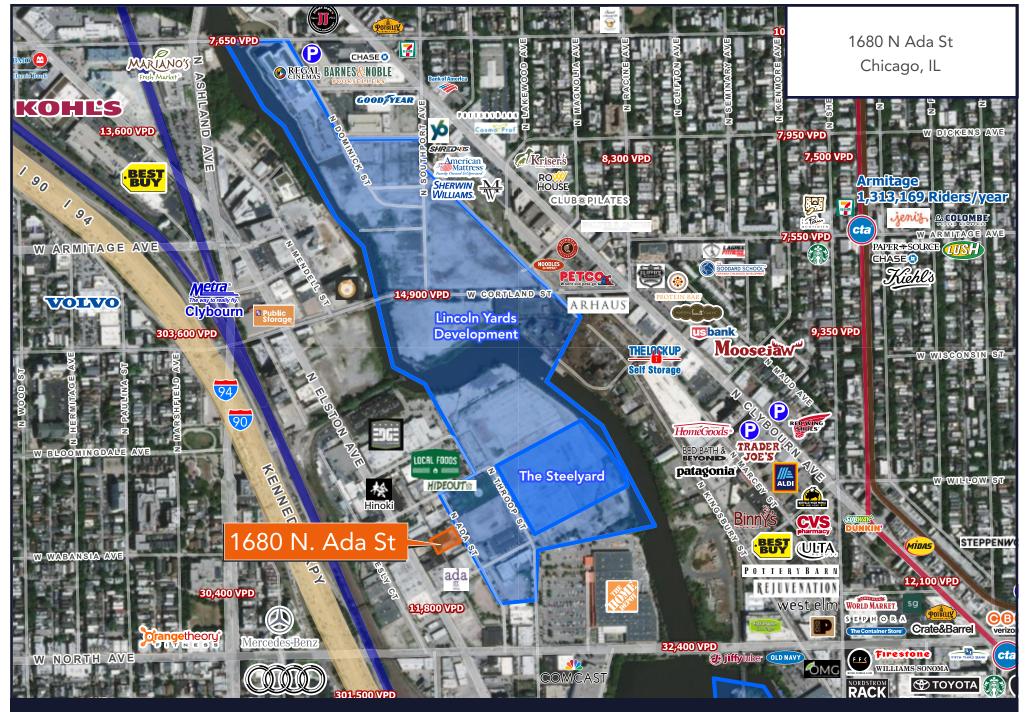

### **SITE HIGHLIGHTS**

- ▶ Flex / warehouse building can accommodate many uses
- ▶ 1 drive-in door allow for drive-thru ability
- ▶ 1200 AMP / 3 Phase
- ▶ Convenient access to I-90/94
- ▶ Convenient access to public transit:
  - » 0.7 miles to CTA Red Line (North / Clybourn)
  - » 0.7 miles to CTA Blue Line (Division)
  - » 0.4 miles to Clybourn Metra Stop