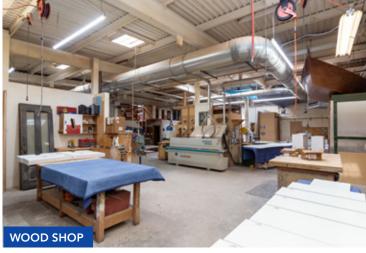

#### BUILDING INFORMATION

LEASE RATE: \$22/SF MG

Gas, electric, and CAM included

AVAILABLE SPACE: Tenant 1: ±2,058 SF

Tenant 2: ±956 SF
Tenant 3: ±1,309 SF
Flex: ±5,780 SF
Office 1: ±1,078 SF
Office 2: ±750 SF
Office 3: ±1,330 SF

### **SITE HIGHLIGHTS**

- ▶ Flex / warehouse building can accommodate many uses
- ▶ 1 drive-in door allow for drive-thru ability
- ▶ 1200 AMP / 3 Phase
- ▶ Convenient access to I-90/94
- ▶ Convenient access to public transit:
  - » 0.7 miles to CTA Red Line (North / Clybourn)
  - » 0.7 miles to CTA Blue Line (Division)
  - » 0.4 miles to Clybourn Metra Stop