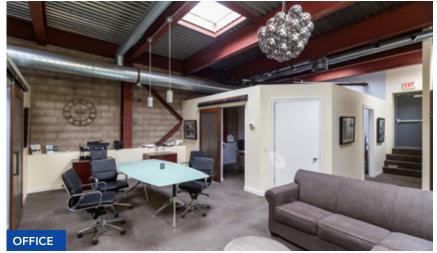

#### BUILDING INFORMATION

LEASE RATE: \$22/SF MG

Gas, electric, and CAM included

AVAILABLE SPACE: Tenant 1: ±2,058 SF

Tenant 2: ±956 SF
Tenant 3: ±1,309 SF
Flex: ±5,780 SF
Office 1: ±1,078 SF
Office 2: ±750 SF
Office 3: ±1,330 SF