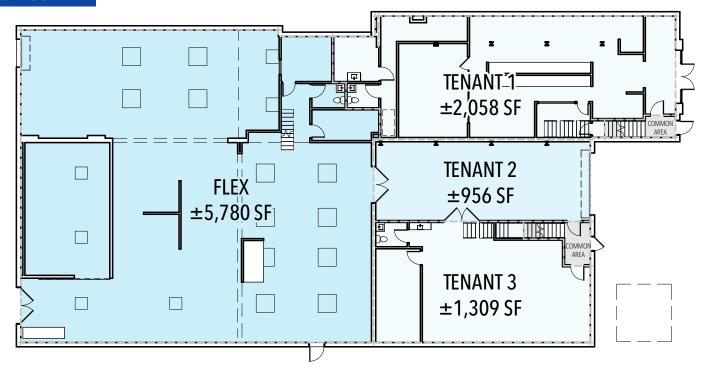

## 1ST FLOOR PLAN

#### BUILDING INFORMATION

LEASE RATE: \$22/SF MG

Gas, electric, and CAM included

AVAILABLE SPACE: Tenant 1: ±2,058 SF

Tenant 2: ±956 SF
Tenant 3: ±1,309 SF
Flex: ±5,780 SF
Office 1: ±1,078 SF
Office 2: ±750 SF
Office 3: ±1,330 SF