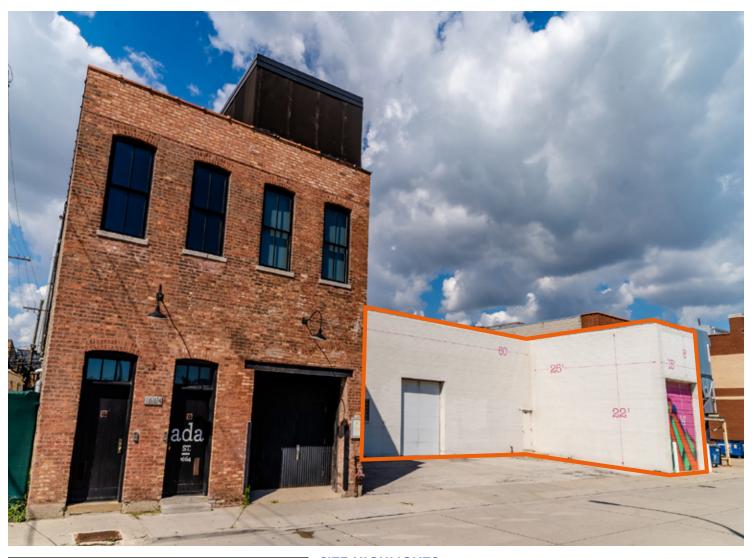

## BUILDING INFORMATION

LEASE RATE: \$14-\$20 PSF NNN

**AVAILABLE SPACE:** 9,775 SF

CEILING HEIGHT: 16'-17'

**ZONING:** PMD-2

**FEATURES:** 2 Drive-in doors

Interior depressed truck dock

5+ Parking Spaces

## **SITE HIGHLIGHTS**

- ▶ Flex / warehouse building can accommodate many uses
- ▶ Clear span / column free space
- ▶ Build to suit available
- ▶ Convenient access to I-90/94
- ▶ Convenient access to public transit:
  - » 0.7 miles to CTA Red Line (North/Clybourn)
  - » 0.7 miles to CTA Blue line (Division)
  - » 0.4 miles to Clybourn Metra Stop