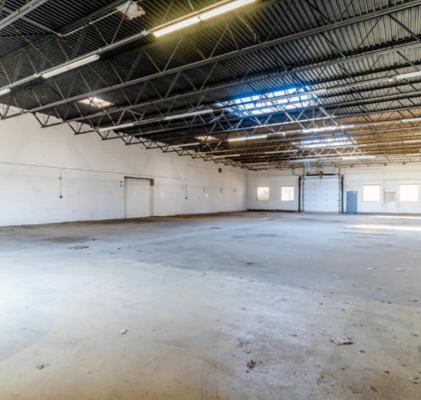

## BUILDING INFORMATION

LEASE RATE: \$14-\$20 PSF NNN

**AVAILABLE SPACE:** 9,775 SF

CEILING HEIGHT: 16'-17'

**ZONING:** PMD-2

**FEATURES:** 2 Drive-in doors

Interior depressed truck dock

5+ Parking Spaces

## **SITE HIGHLIGHTS**

- ▶ Flex / warehouse building can accommodate many uses
- ▶ Clear span / column free space
- ▶ Build to suit available
- ▶ Convenient access to I-90/94
- ▶ Convenient access to public transit:
  - » 0.7 miles to CTA Red Line (North/Clybourn)
  - » 0.7 miles to CTA Blue line (Division)
  - » 0.4 miles to Clybourn Metra Stop