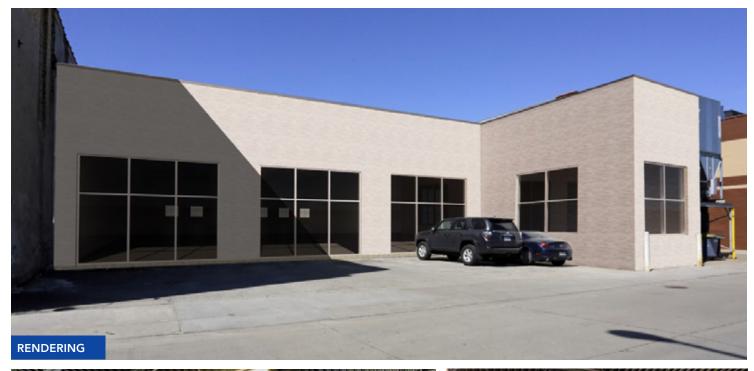

## **SITE HIGHLIGHTS**

- ▶ Flex / warehouse building can accommodate many uses
- ▶ Clear span / column free space
- ▶ Build to suit available
- ▶ Convenient access to I-90/94
- ▶ Convenient access to public transit:
  - » 0.7 miles to CTA Red Line (North/Clybourn)
  - » 0.7 miles to CTA Blue line (Division)
  - » 0.4 miles to Clybourn Metra Stop