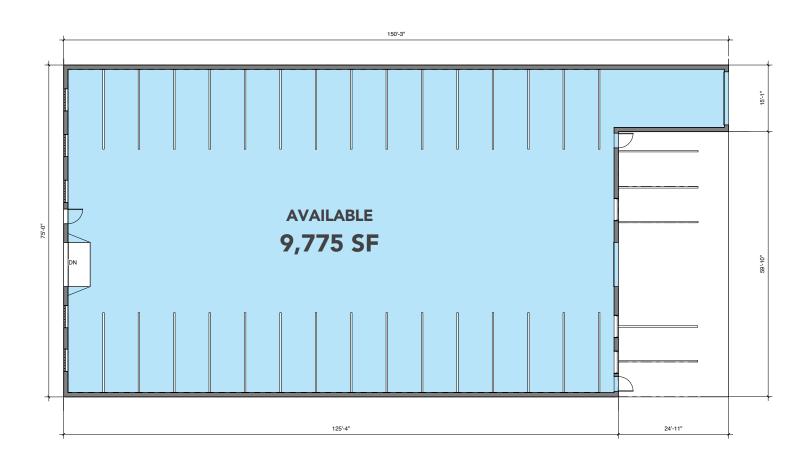

## BUILDING INFORMATION

LEASE RATE: \$14-\$20 PSF NNN

**AVAILABLE SPACE:** 9,775 SF

CEILING HEIGHT: 16'-17'

**ZONING:** PMD-2

**FEATURES:** 2 Drive-in doors

Interior depressed truck dock

5+ Parking Spaces