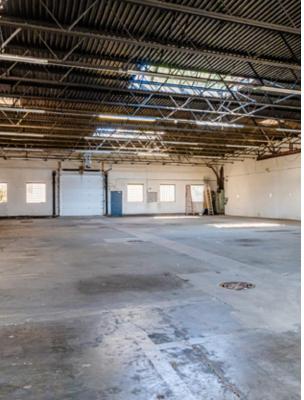

## BUILDING INFORMATION

LEASE RATE: \$14-\$20 PSF NNN

**AVAILABLE SPACE:** 9,775 SF

CEILING HEIGHT: 16'-17'

**ZONING:** PMD-2

**FEATURES:** 2 Drive-in doors

Interior depressed truck dock

5+ Parking Spaces

## **SITE HIGHLIGHTS**

- ▶ Flex / warehouse building can accommodate many uses
- ▶ Clear span / column free space
- ▶ Build to suit available
- ▶ Convenient access to I-90/94
- ▶ Convenient access to public transit:
  - » 0.7 miles to CTA Red Line (North/Clybourn)
  - » 0.7 miles to CTA Blue line (Division)
  - » 0.4 miles to Clybourn Metra Stop