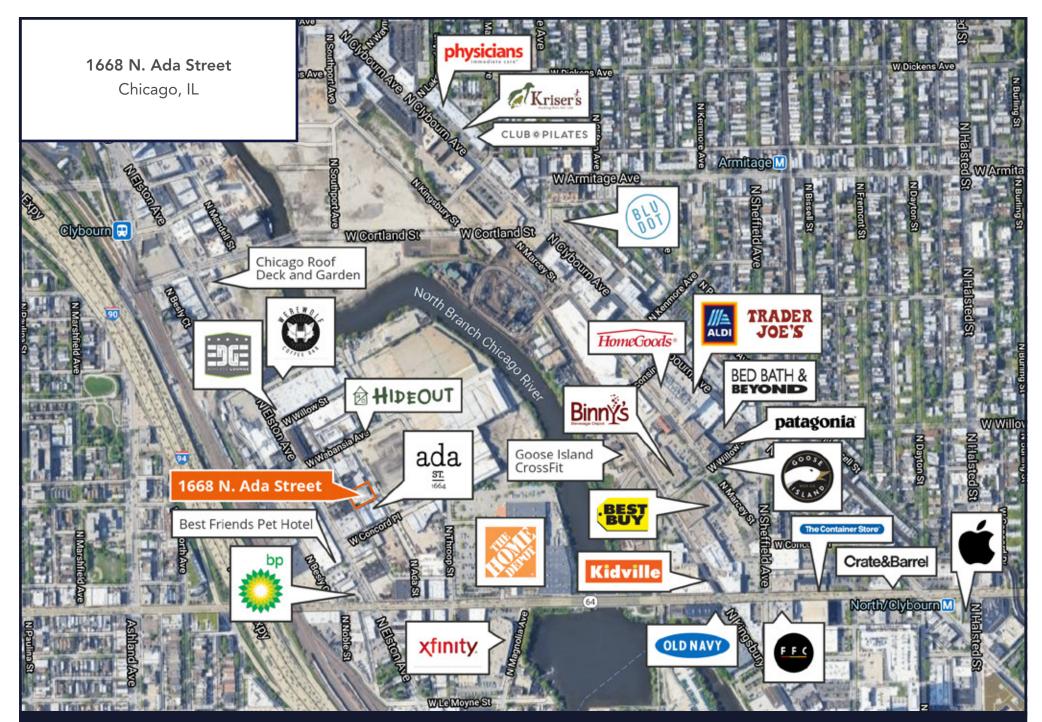

## **SITE HIGHLIGHTS**

- ▶ Flex / warehouse building can accommodate many uses
- ▶ Clear span / column free space
- ▶ Build to suit available
- ▶ Convenient access to I-90/94
- ▶ Convenient access to public transit:
  - » 0.7 miles to CTA Red Line (North/Clybourn)
  - » 0.7 miles to CTA Blue line (Division)
  - » 0.4 miles to Clybourn Metra Stop