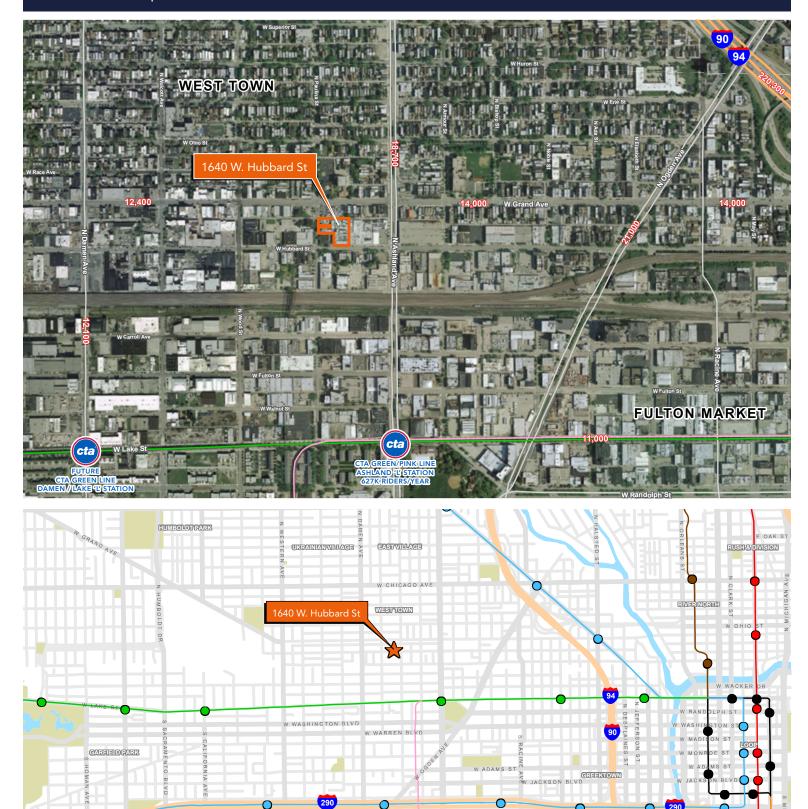

#### **SITE HIGHLIGHTS**

- ▶ First floor loft office (1,670 SF) available with street visibility
- ▶ Exposed brick and timber with abundant natural light
- ▶ Easy access to shared loading docks
- ▶ Four blocks from Ashland / Lake CTA Green Line 'L' station
- ▶ Grand & Ashland bus lines within 1 block
- ▶ Close proximity to I-90 / 94 Ogden ramp

## 1640 W. Hubbard Street

CHICAGO, IL 60622 | WEST TOWN / KINZIE CORRIDOR