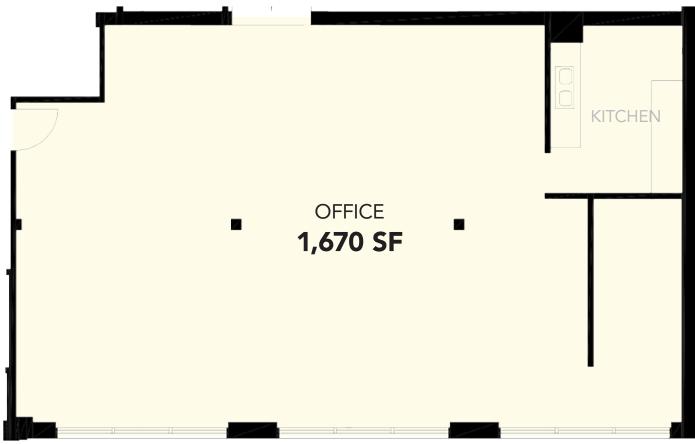

| BUILDING INFORMATION |                              |
|----------------------|------------------------------|
| LEASE RATE:          | \$18 Modified Gross          |
| AVAILABLE SPACE:     | 1,670 SF                     |
| TAXES & OPEX         | \$3.60 / SF (2017)           |
| BUILDING SIZE:       | 31,935 SF                    |
| CEILING HEIGHT:      | 12'                          |
| LOADING:             | Two shared truck level docks |
| ZONING:              | PMD-4 - Office / Industrial  |
|                      |                              |

#### **SITE HIGHLIGHTS**

- ▶ First floor loft office (1,670 SF) available with street visibility
- ▶ Exposed brick and timber with abundant natural light
- ▶ Easy access to shared loading docks
- ▶ Four blocks from Ashland / Lake CTA Green Line 'L' station
- ▶ Grand & Ashland bus lines within 1 block
- ▶ Close proximity to I-90 / 94 Ogden ramp