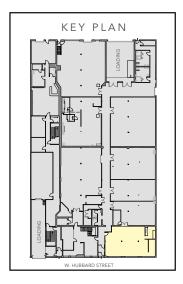

#### **SITE HIGHLIGHTS**

- ▶ First floor loft office (1,670 SF) available with street visibility
- ▶ Exposed brick and timber with abundant natural light
- ▶ Easy access to shared loading docks
- ▶ Four blocks from Ashland / Lake CTA Green Line 'L' station
- ▶ Grand & Ashland bus lines within 1 block
- ▶ Close proximity to I-90 / 94 Ogden ramp