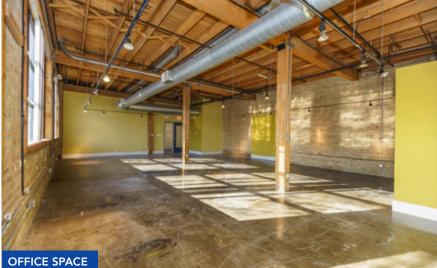

#### **SITE HIGHLIGHTS**

- ▶ First floor loft office (1,670 SF) available with street visibility
- ▶ Exposed brick and timber with abundant natural light
- ▶ Easy access to shared loading docks
- ▶ Four blocks from Ashland / Lake CTA Green Line 'L' station
- ▶ Grand & Ashland bus lines within 1 block
- ▶ Close proximity to I-90 / 94 Ogden ramp