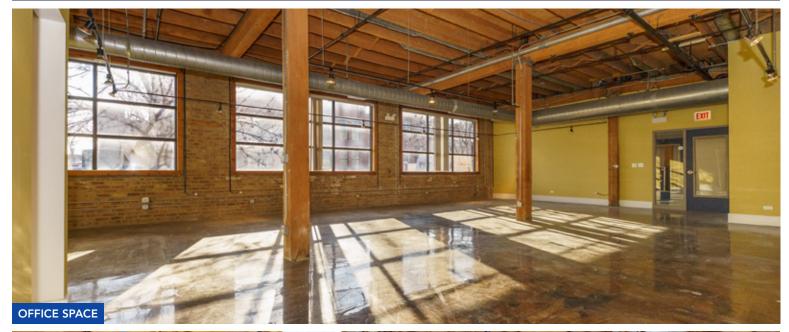

#### **SITE HIGHLIGHTS**

- ▶ First floor loft office (1,670 SF) available with street visibility
- ▶ Exposed brick and timber with abundant natural light
- ▶ Easy access to shared loading docks
- ▶ Four blocks from Ashland / Lake CTA Green Line 'L' station
- ▶ Grand & Ashland bus lines within 1 block
- ▶ Close proximity to I-90 / 94 Ogden ramp