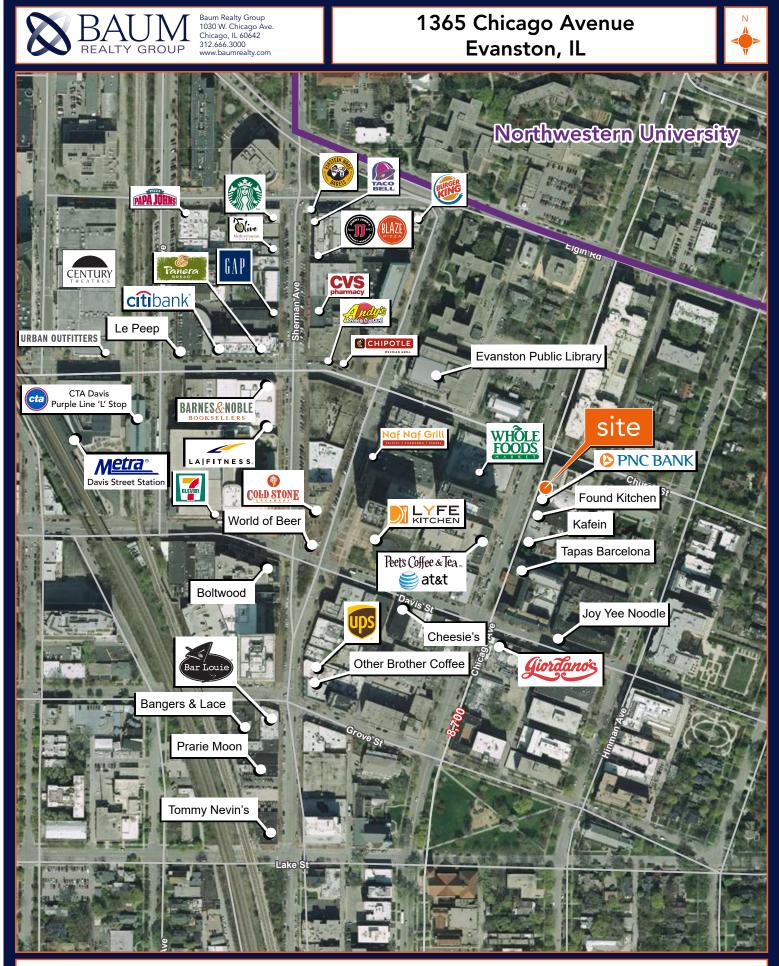

## 1635 Chicago Avenue

Evanston, IL 60201

- 7,807 SF available divisible
- Located in the heart of downtown Evanston
- Across from Whole Foods Market
- 3 blocks from the Davis Street CTA Purple Line & Metra Union Pacific Line
- 1 block from Northwestern's campus which holds 21,000 students
- Existing restaurant infrastructure
- Other neighboring tenants include Found Kitchen, PNC Bank, Peet's Coffee, AT&T, LYFE Kitchen, Naf Naf Grill, World of Beer and Giordano's