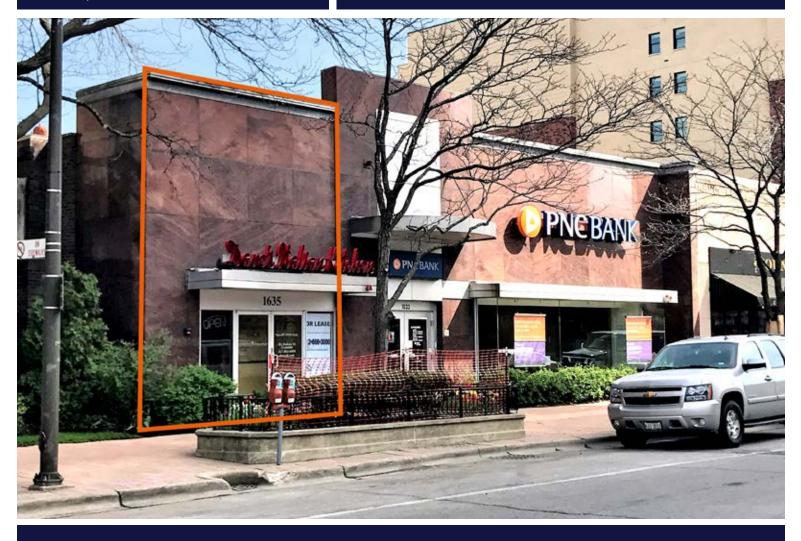

## 1635 Chicago Avenue

Evanston, IL 60201

- 7,807 SF available divisible
- Located in the heart of downtown Evanston
- Across from Whole Foods Market
- 3 blocks from the Davis Street CTA Purple Line & Metra Union Pacific Line
- 1 block from Northwestern's campus which holds 21,000 students
- Existing restaurant infrastructure
- Other neighboring tenants include Found Kitchen, PNC Bank, Peet's Coffee, AT&T, LYFE Kitchen, Naf Naf Grill, World of Beer and Giordano's