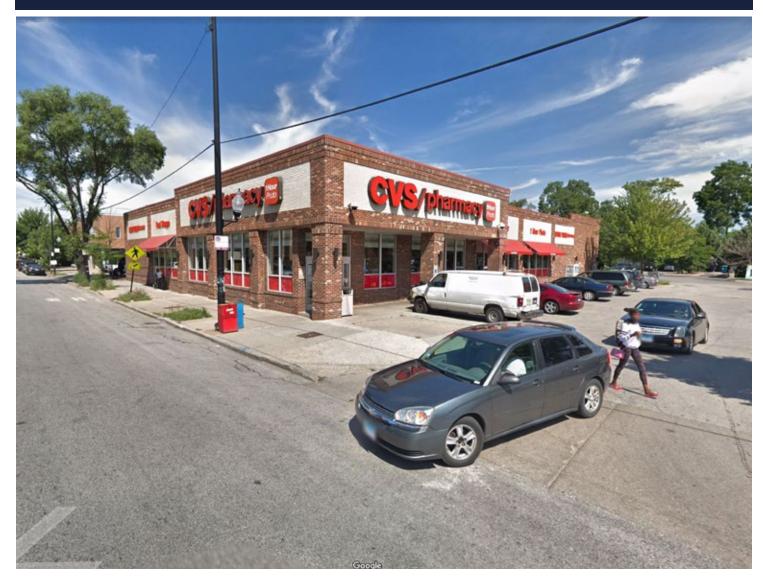

RETAIL SPACE

CHICAGO, IL 60636

- ▶ ±13,013 SF available on the NWC of Ashland & 59th
- ▶ Excellent visibility off of the heavily trafficked Ashland Avenue
- ▶ Curb cuts along Ashland Avenue and 59th Street
- ▶ Pylon signage available
- ▶ Large parking field
- ▶ Easy access to I-90
- ▶ Neighboring retailers include Family Dollar, Dunkin' Donuts, O'Reilly Auto Parts and AutoZone