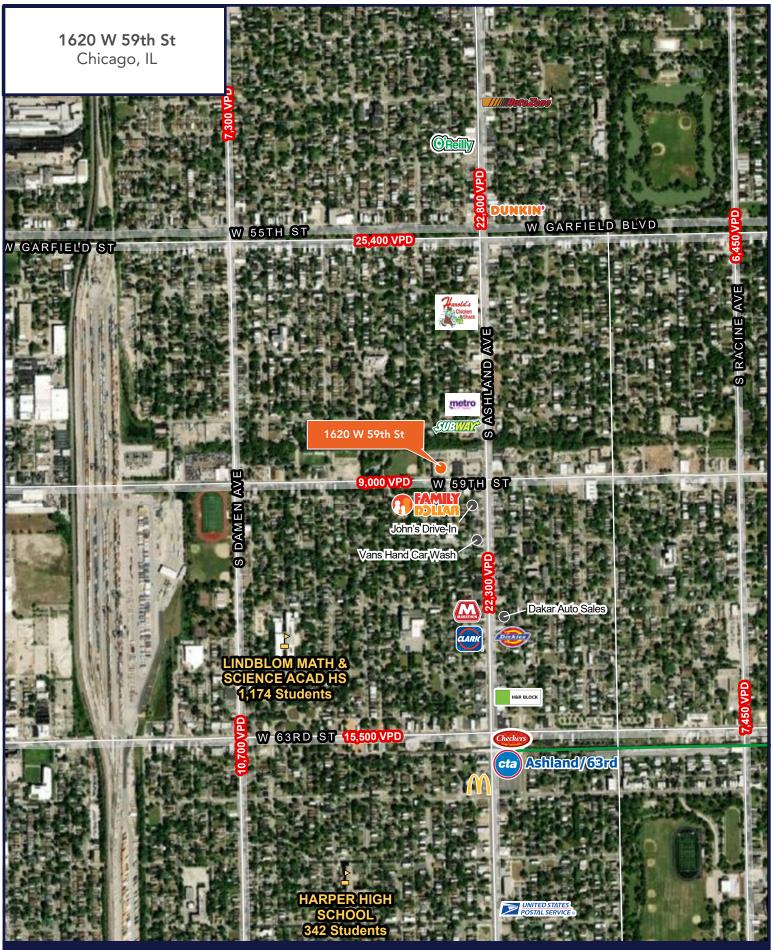

RETAIL SPACE

CHICAGO, IL 60636

- ▶ ±13,013 SF available on the NWC of Ashland & 59th
- ▶ Excellent visibility off of the heavily trafficked Ashland Avenue
- ▶ Curb cuts along Ashland Avenue and 59th Street
- ▶ Pylon signage available
- ▶ Large parking field
- ▶ Easy access to I-90
- ▶ Neighboring retailers include Family Dollar, Dunkin' Donuts, O'Reilly Auto Parts and AutoZone

| DEMOGRAPHIC SUMMARY                |          |          |          |
|------------------------------------|----------|----------|----------|
|                                    | .25 Mile | .5 Mile  | 1 Mile   |
| Estimated Population               | 1,699    | 8,978    | 31,899   |
| Estimated Daytime Population       | 1,552    | 7,563    | 27,332   |
| Estimated Households               | 484      | 2,634    | 9,544    |
| Estimated Average Household Income | \$42,158 | \$44,413 | \$43,963 |