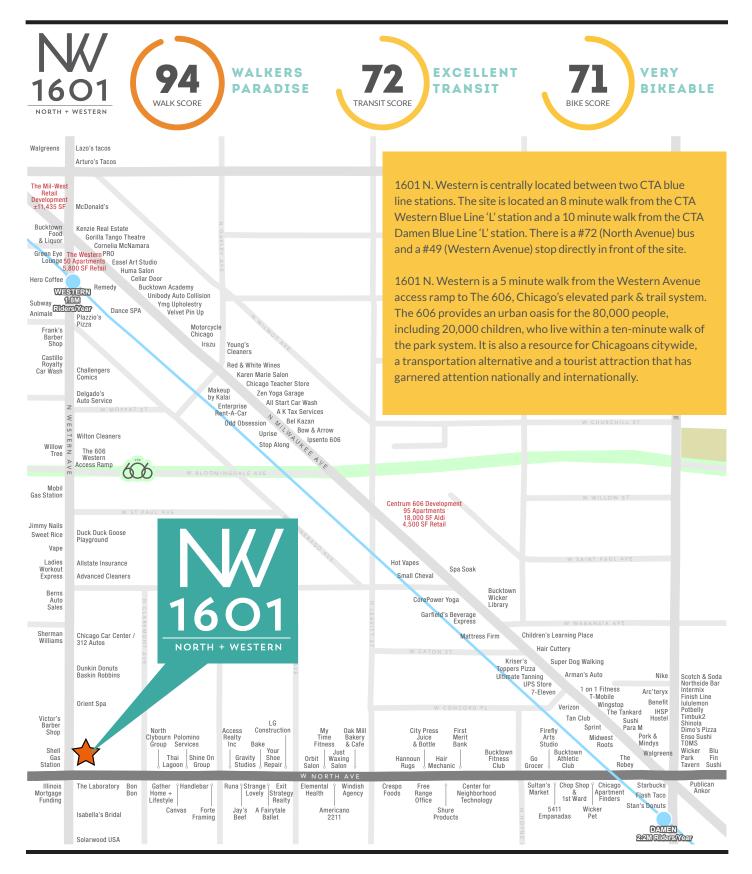

# UNIQUE OPPORTUNITY

Located on the borders of Bucktown and Humbolt Park with close proximity to surrounding neighborhoods of Wicker Park and Logan Square this is site a unique opportunity for larger format tenants to enter this tight market.

### HIGH PROFILE

Located at the busy northeast corner of North & Western Avenues with over 40,000+ vehicles per day.

# **BUCKTOWN / WICKER PARK**

20,200 VPD on North Avenue

21.500 VPD on Western Avenue

**2.2 M RIDERS** Annually CTA Damen Blue Line Station

1.8 M RIDERS Annually CTA Western Blue Line Station