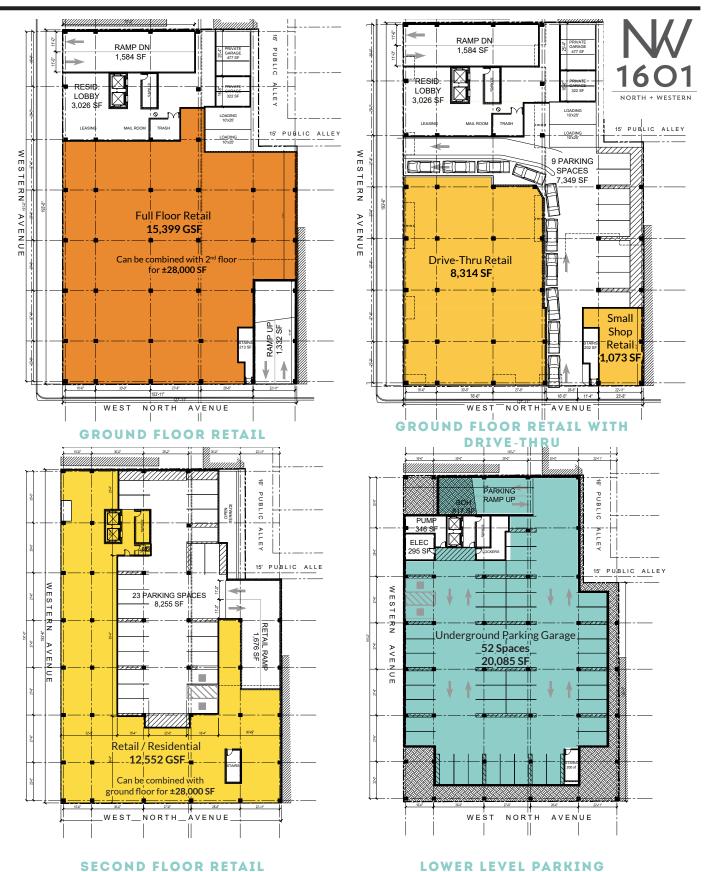

# FLEXIBLE SPACE

Demising opportunities available making the space flexible for a variety of users.

#### DELIVERY Summer 2018 delivery

DRIVE-THRU POTENTIAL Drive-thru option available with dedicated retail parking.

PARKING Ample onsite parking spaces available.

### LOWER LEVEL PARKING