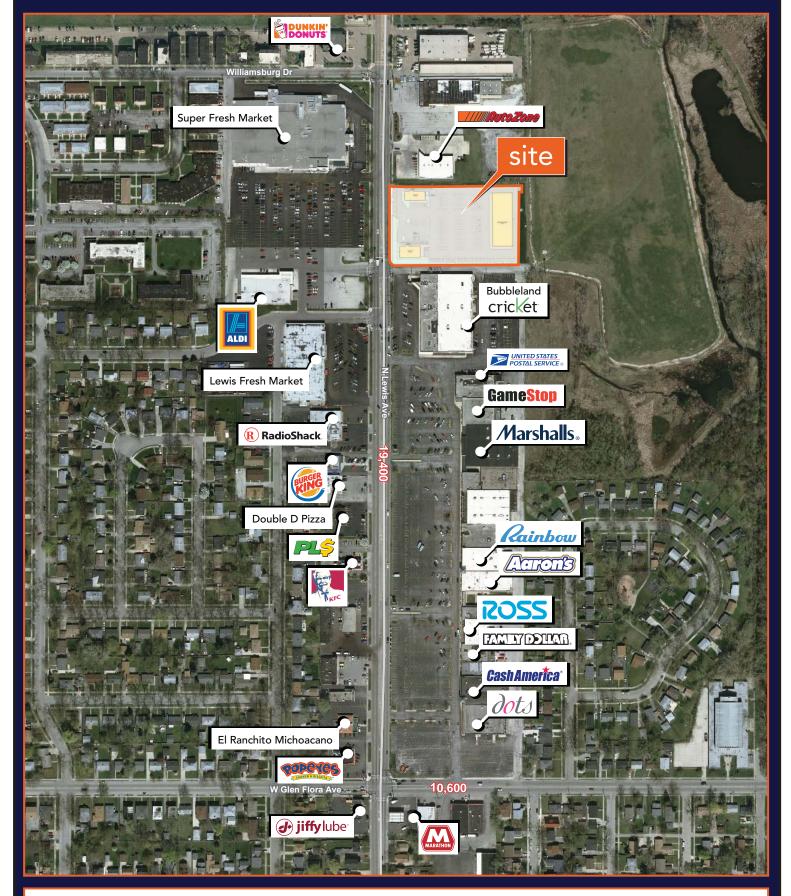

## 1601 N. Lewis Avenue

Waukegan, IL 60085

- Redevelopment opportunity to ground lease or build to suit
- Site plan allows for a 12,500 SF+ anchor and two outlots with drive-thru capability
- Easy ingress and egress off of Lewis Avenue & Edward Drive
- Strong traffic counts along Lewis Avenue
- Retail corridor of Lewis Avenue consists of Ross, Marshalls, McDonald's, Wendy's and Burger King
- Site is across from ALDI and Super Fresh Market