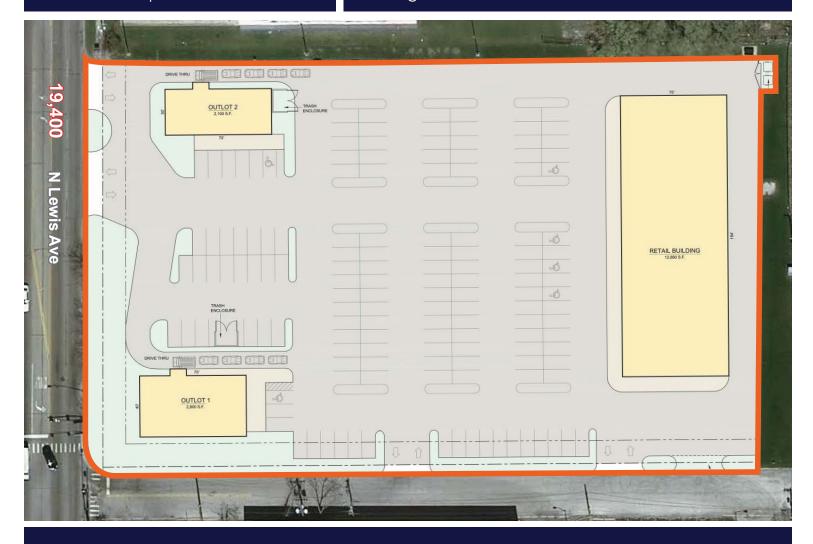

## 1601 N. Lewis Avenue

Waukegan, IL 60085

- Redevelopment opportunity to ground lease or build to suit
- Site plan allows for a 12,500 SF+ anchor and two outlots with drive-thru capability
- Easy ingress and egress off of Lewis Avenue & Edward Drive
- Strong traffic counts along Lewis Avenue
- Retail corridor of Lewis Avenue consists of Ross, Marshalls, McDonald's, Wendy's and Burger King
- Site is across from ALDI and Super Fresh Market

| DEMOGRAPHIC SUMMARY    |          |          |            |
|------------------------|----------|----------|------------|
|                        | RADIUS   |          |            |
|                        | 1 MILE   | 3 MILES  | 5 MILES    |
| AVERAGE HHI            | \$52,793 | \$60,158 | \$67,510   |
| DAYTIME POPULATION     | 11,489   | 59,872   | 110,592    |
| RESIDENTIAL POPULATION | 22,709   | 96,121   | 161,956    |
| TRAFFIC COUNTS         |          |          |            |
| N. LEWIS AVENUE        |          |          | 19,400 VPD |