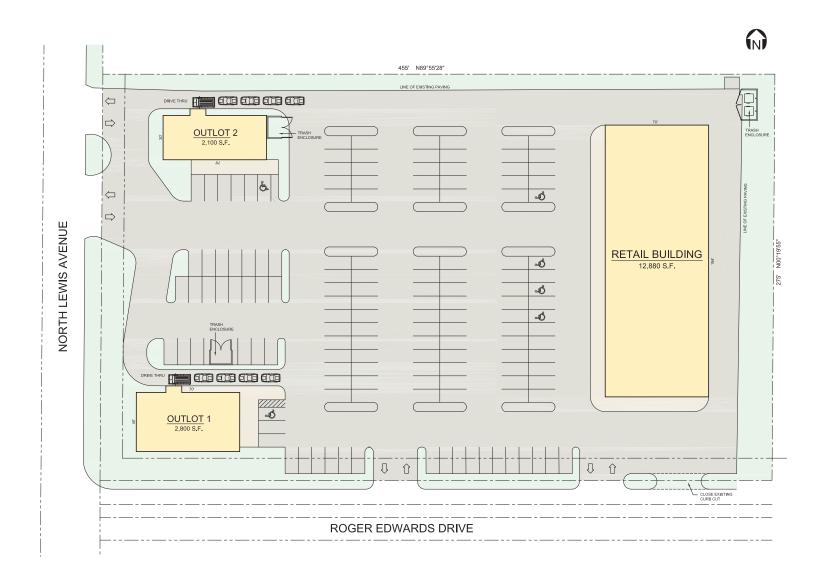

## 1601 N. Lewis Avenue

Waukegan, IL 60085

- Redevelopment opportunity to ground lease or build to suit
- Site plan allows for a 12,500 SF+ anchor and two outlots with drive-thru capability
- Easy ingress and egress off of Lewis Avenue & Edward Drive
- Strong traffic counts along Lewis Avenue
- Retail corridor of Lewis Avenue consists of Ross, Marshalls, McDonald's, Wendy's and Burger King
- Site is across from ALDI and Super Fresh Market