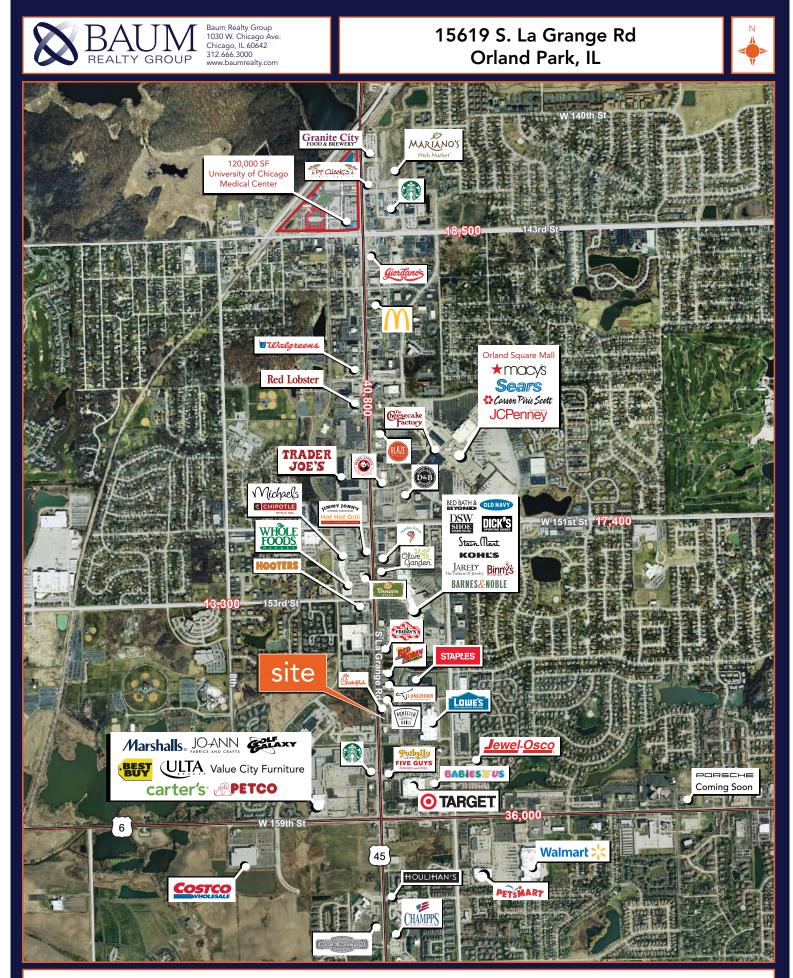

## 15619 S. La Grange Road Orland Park, IL 60462

- Available spaces: ±1,488 SF endcap ±1,148 SF former salon space ±1,610 SF
- $\pm$ 1,148 SF former salon space and  $\pm$ 1,610 SF space can be combined
- Great visibility with plenty of parking
- Tremendous retail nearby such as Chick-Fil-A, Target, Costco, Ulta, Best Buy, Nordstrom Rack, Whole Foods, Lowe's and many more

For Lease Retail Space 15619 S. La Grange Road

Orland Park, IL 60462

Mark Fredericks 312.275.3109 mark@baumrealty.com

This map was produced using data from private and government sources deemed reliable. The information herein is provided without representation or warranty. Copyright © 2017 Baum Realty Group, LLC. All rights reserved.