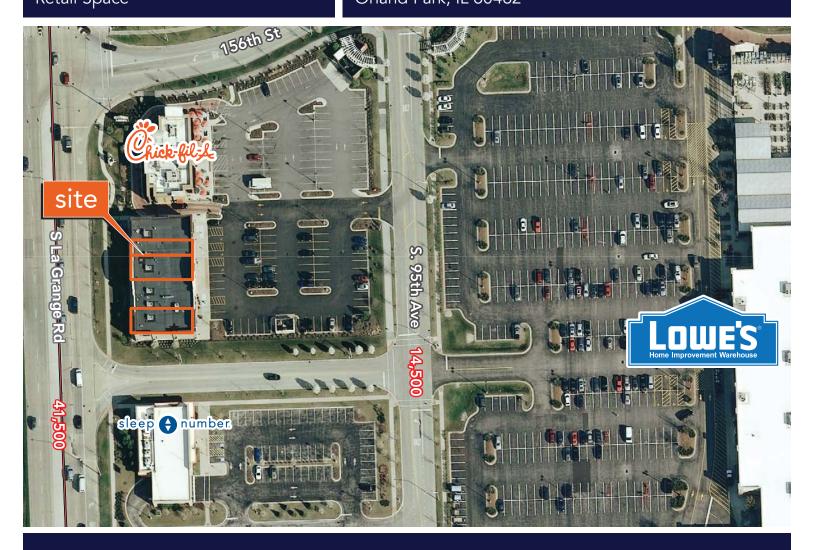

## 15619 S. La Grange Road Orland Park, IL 60462

- Available spaces: ±1,488 SF endcap ±1,148 SF former salon space ±1,610 SF
- $\pm$ 1,148 SF former salon space and  $\pm$ 1,610 SF space can be combined
- Great visibility with plenty of parking
- Tremendous retail nearby such as Chick-Fil-A, Target, Costco, Ulta, Best Buy, Nordstrom Rack, Whole Foods, Lowe's and many more

| DEMOGRAPHIC SUMMARY    |          |           |            |
|------------------------|----------|-----------|------------|
| _                      | RADIUS   |           |            |
|                        | 1 MILE   | 3 MILES   | 5 MILES    |
| AVERAGE HHI            | \$82,216 | \$106,357 | \$104,406  |
| DAYTIME POPULATION     | 11,990   | 54,303    | 116,892    |
| RESIDENTIAL POPULATION | 8,801    | 75,285    | 165,996    |
| TRAFFIC COUNTS         |          |           |            |
| S. LA GRANGE ROAD      |          |           | 41,500 VPD |
| S. 95TH AVENUE         |          |           | 14,500 VPD |