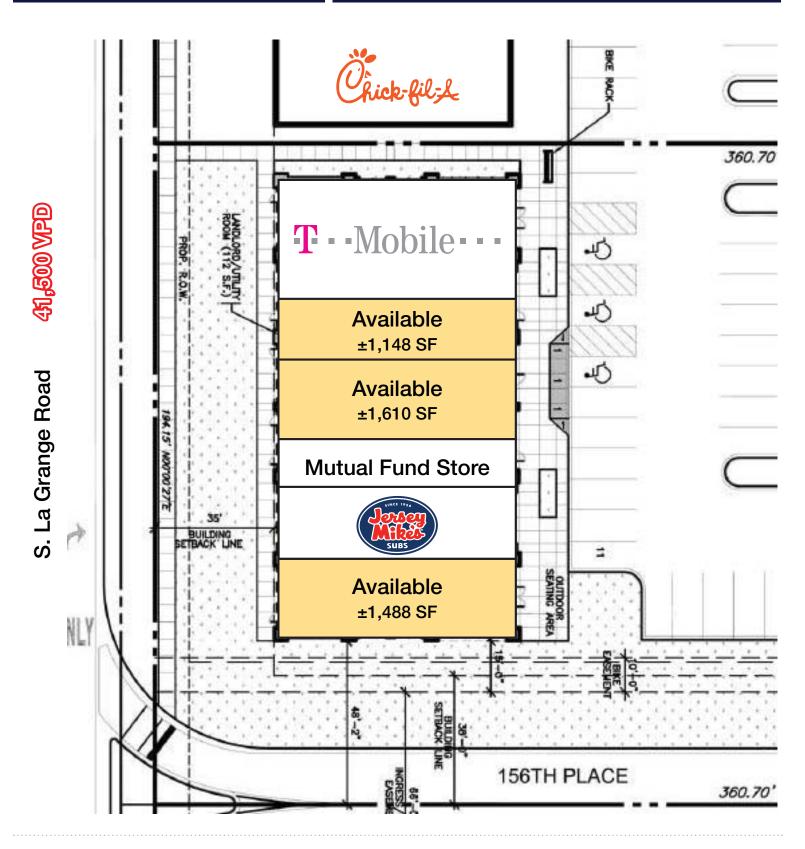

## 15619 S. La Grange Road Orland Park, IL 60462

- Available spaces: ±1,488 SF endcap ±1,148 SF former salon space ±1,610 SF
- $\pm$ 1,148 SF former salon space and  $\pm$ 1,610 SF space can be combined
- Great visibility with plenty of parking
- Tremendous retail nearby such as Chick-Fil-A, Target, Costco, Ulta, Best Buy, Nordstrom Rack, Whole Foods, Lowe's and many more