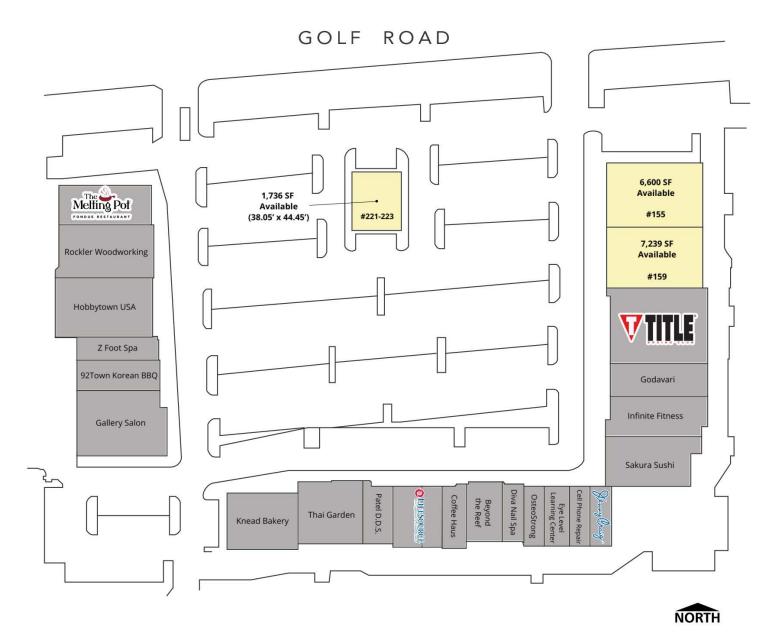

## For Lease Retail Property

- Suite 155: ±6,600 SF available
- Suite 159: ±7,239 SF available
- Suite 221-223: ±1,736 SF available
- Great visibility and high traffic counts along Golf Road
- Diverse tenants within the shopping center
- Ample convenient customer parking
- Area retailers include Jewel-Osco, buybuy BABY, Petco, Burlington, T.J.Maxx, Binny's, Kohl's, Fruitful Yield, Starbucks, and Dunkin'