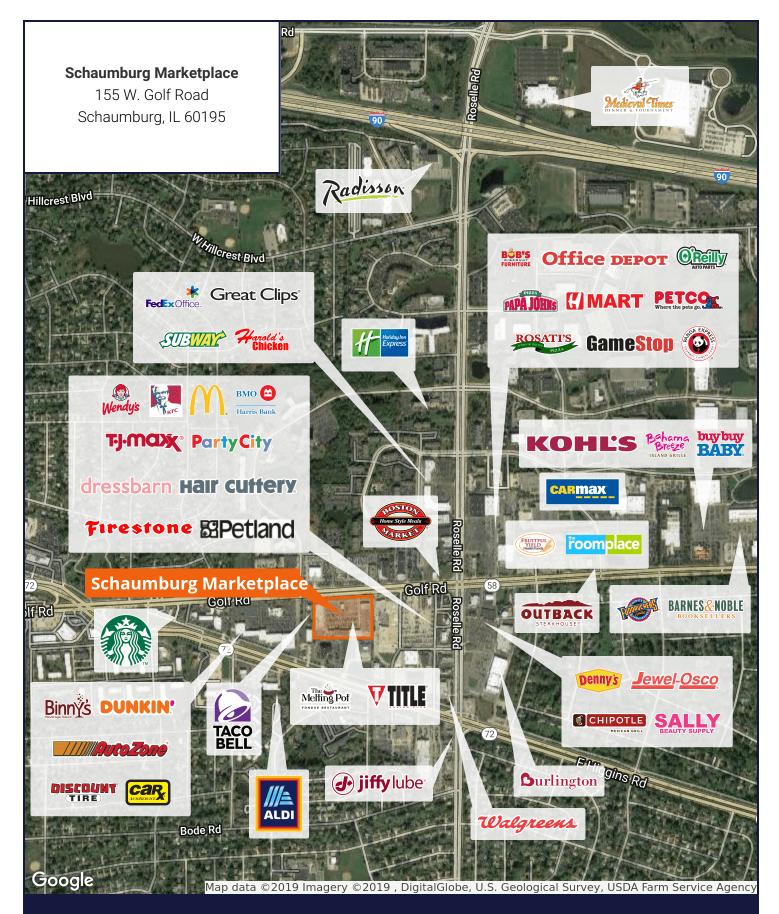

## For Lease Retail Property

- Suite 155: ±6,600 SF available
- Suite 159: ±7,239 SF available
- Suite 221-223: ±1,736 SF available
- Great visibility and high traffic counts along Golf Road
- Diverse tenants within the shopping center
- Ample convenient customer parking
- Area retailers include Jewel-Osco, buybuy BABY, Petco, Burlington, T.J.Maxx, Binny's, Kohl's, Fruitful Yield, Starbucks, and Dunkin'