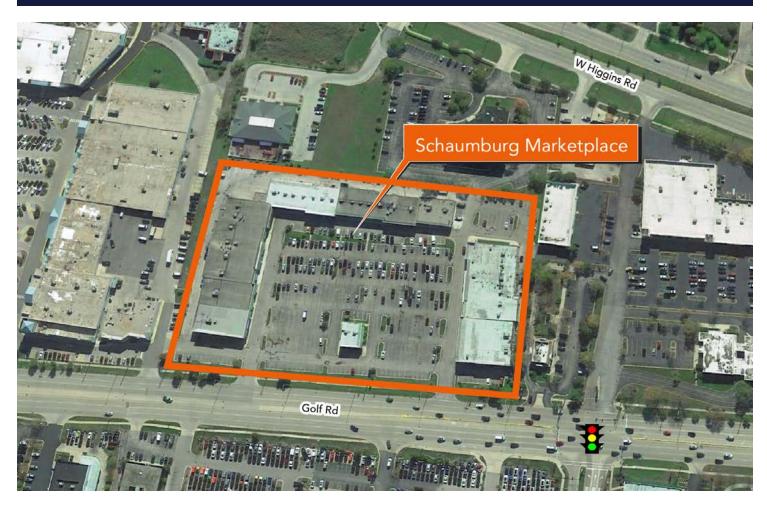

## Schaumburg Marketplace

155-255 W. Golf Road | Schaumburg, IL 60195

## For Lease Retail Property

- Suite 155: ±6,600 SF available
- Suite 159: ±7,239 SF available
- Suite 221-223: ±1,736 SF available
- Great visibility and high traffic counts along Golf Road
- Diverse tenants within the shopping center
- Ample convenient customer parking
- Area retailers include Jewel-Osco, buybuy BABY, Petco, Burlington, T.J.Maxx, Binny's, Kohl's, Fruitful Yield, Starbucks, and Dunkin'