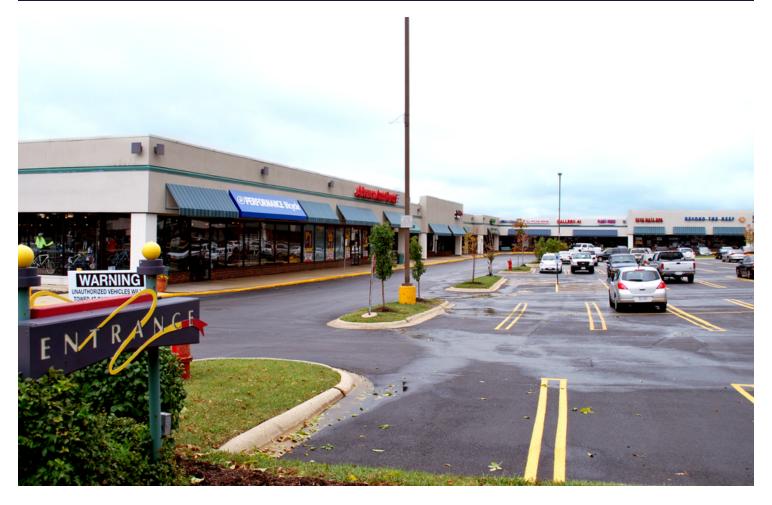

## Schaumburg Marketplace

155-255 W. Golf Road, Schaumburg, IL 60195 |

## For Lease

**Retail Property** 

- Suite 155: ±6,600 SF available
- ▶ Suite 159: ±7,239 SF available
- ▶ Suite 221-221: ±1,736 SF available
- Great visibility and high traffic counts along Golf Road
- Diverse tenants within the shopping center
- Ample convenient customer parking
- Area retailers include Jewel-Osco, Best Buy, Bed Bath & Beyond, buybuy BABY, Petco, T.J.Maxx, Kohl's, Fruitful Yield and Panera Bread