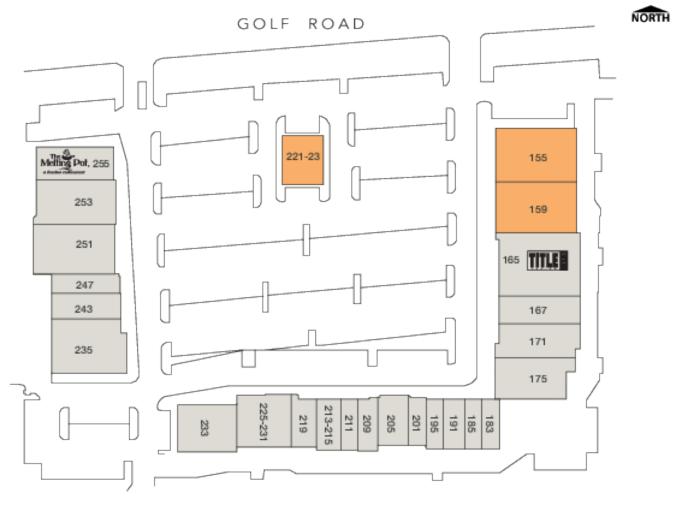

## For Lease

155-255 W. Golf Road, Schaumburg, IL 60195 |

Retail Property

| Retail Data |                                |        |  |
|-------------|--------------------------------|--------|--|
|             | Tenant                         | Sq.Ft. |  |
| 155         | AVAILABLE                      | 6,600  |  |
| 159         | AVAILABLE                      | 7,239  |  |
| 165         | Title Baxing                   | 6,260  |  |
| 167         | Sanka lp Indian                | 2,700  |  |
| 17.1        | Fitmal                         | 4,000  |  |
| 175         | Angelin a's Italian Restaurant | 4,609  |  |
| 18.3        | Jenny Craig                    | 1,554  |  |
| 185         | Cell Phone Repair              | 1,14á  |  |
| 19 1        | Enopi Leaming Center           | 1,400  |  |
| 195         | Oute of trong                  | 1,220  |  |

| Retail Data |                             |         |
|-------------|-----------------------------|---------|
| á           | Ten ant                     | Sq. Pt. |
| 201         | Dive Nell Spe               | 1,220   |
| 205         | Beyond The Reef             | 2,240   |
| 209         | Coffee Haus                 | 1,525   |
| 2 11        | Life source                 | 1,000   |
| 21 3-2 15   | Life source                 | 2,046   |
| 2 19        | Pat el D.D.S.               | 1,500   |
| 225-231     | Thai Garden, Inc.           | 3,724   |
| 2 33        | Krasa di Bialos ry          | 4,004   |
| 235         | Studio Salon                | 6,080   |
| 2 43        | Solliphana Korean Barbe cue | 2,700   |

| Retail Data |                             |        |  |
|-------------|-----------------------------|--------|--|
|             | Tenant                      | Sq.Ft. |  |
| 2.47        | Z Foot Spa                  | 3,200  |  |
| 251         | Backline Studios, Inc.      | 5,000  |  |
| 253         | Racklin Waadwarking         | 6,000  |  |
| 255         | Melting Pot Restaurant      | 3,801  |  |
| 221-223     | AVAILABLE (38.051 x 44.451) | 1,736  |  |
|             | Total                       | 82,179 |  |