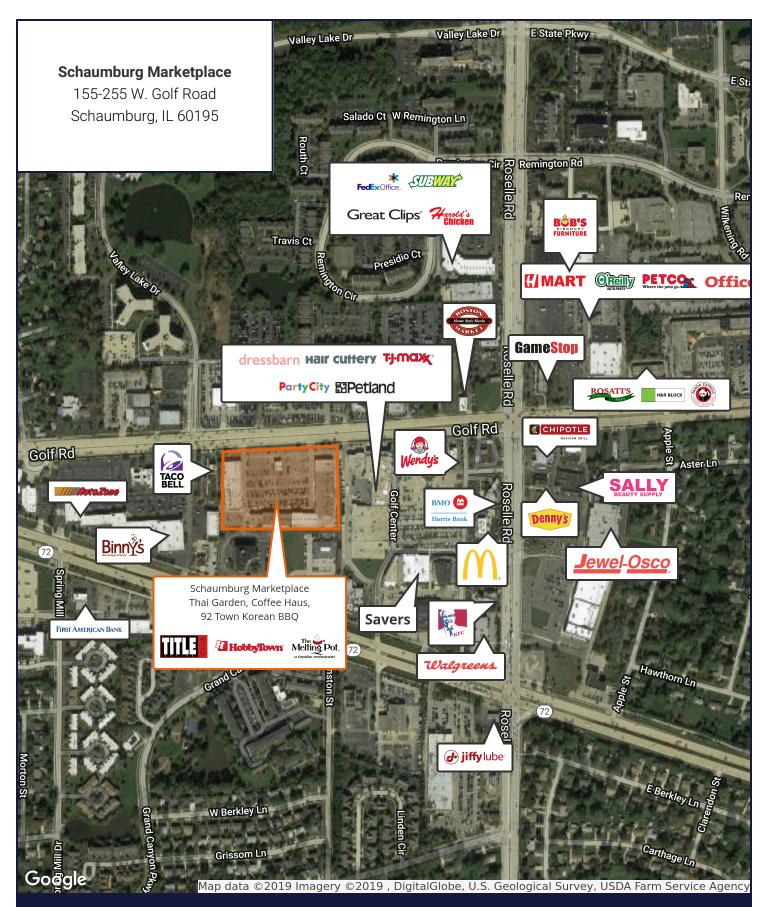

## For Lease

**Retail Property** 

- Suite 155: ±6,600 SF available
- ▶ Suite 159: ±7,239 SF available
- ▶ Suite 221-221: ±1,736 SF available
- Great visibility and high traffic counts along Golf Road
- Diverse tenants within the shopping center
- Ample convenient customer parking
- Area retailers include Jewel-Osco, Best Buy, Bed Bath & Beyond, buybuy BABY, Petco, T.J.Maxx, Kohl's, Fruitful Yield and Panera Bread