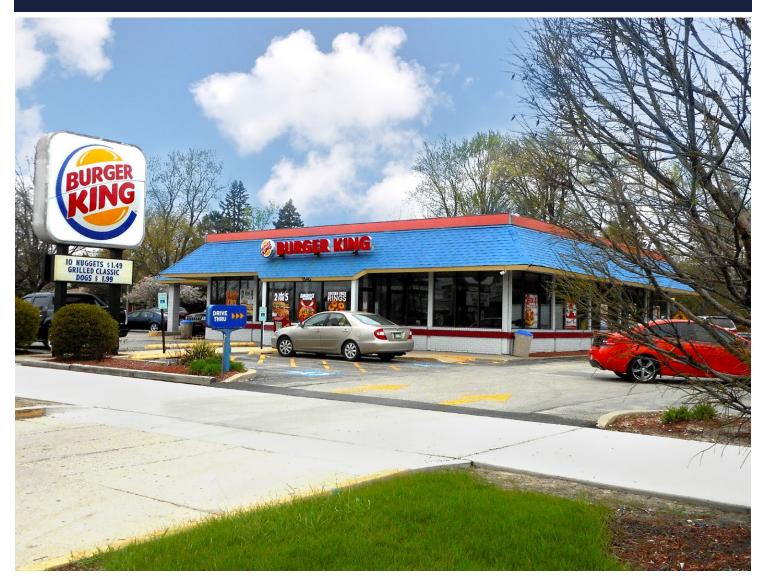

## 1540 E. Northwest Highway

## For Lease RETAIL SPACE

PALATINE, IL 60074

- Directly across the street from the 326-acre proposed new home of the Chicago Bears
- $\blacktriangleright$  ±3062 SF free standing fast food restaurant with drive-thru available for lease
- Close proximity to IL-53
- Across the street from Arlington Park Metra station (Union Pacific Northwest line)
- Area tenants include McDonald's, Dunkin', Orbit Skate Center, Soccer City Palatine, and more