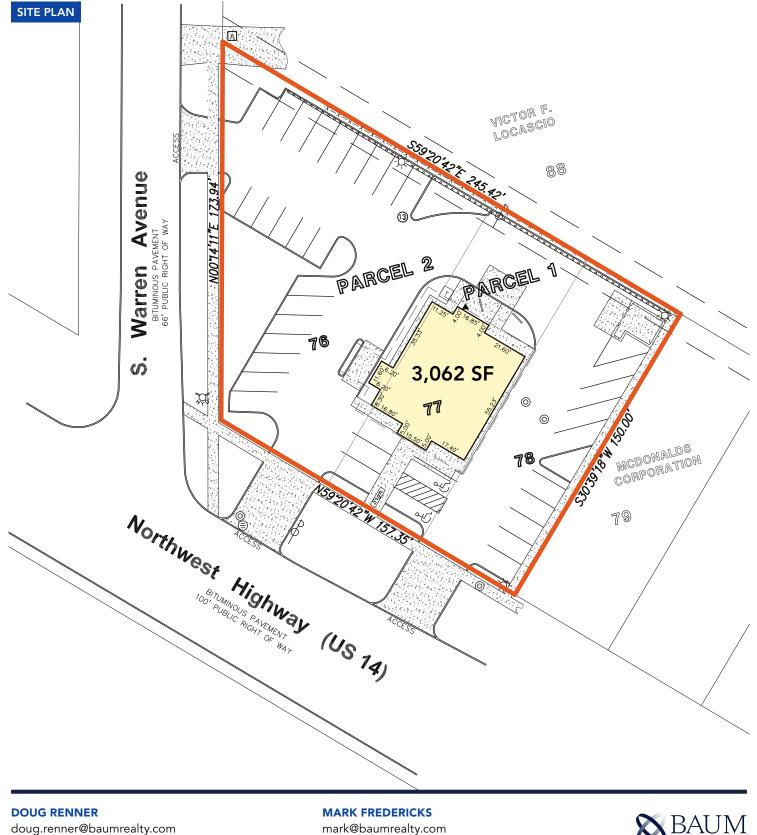

## For Lease RETAIL SPACE

PALATINE, IL 60074

- Directly across the street from the 326-acre proposed new home of the Chicago Bears
- $\blacktriangleright$  ±3062 SF free standing fast food restaurant with drive-thru available for lease
- Close proximity to IL-53
- Across the street from Arlington Park Metra station (Union Pacific Northwest line)
- Area tenants include McDonald's, Dunkin', Orbit Skate Center, Soccer City Palatine, and more