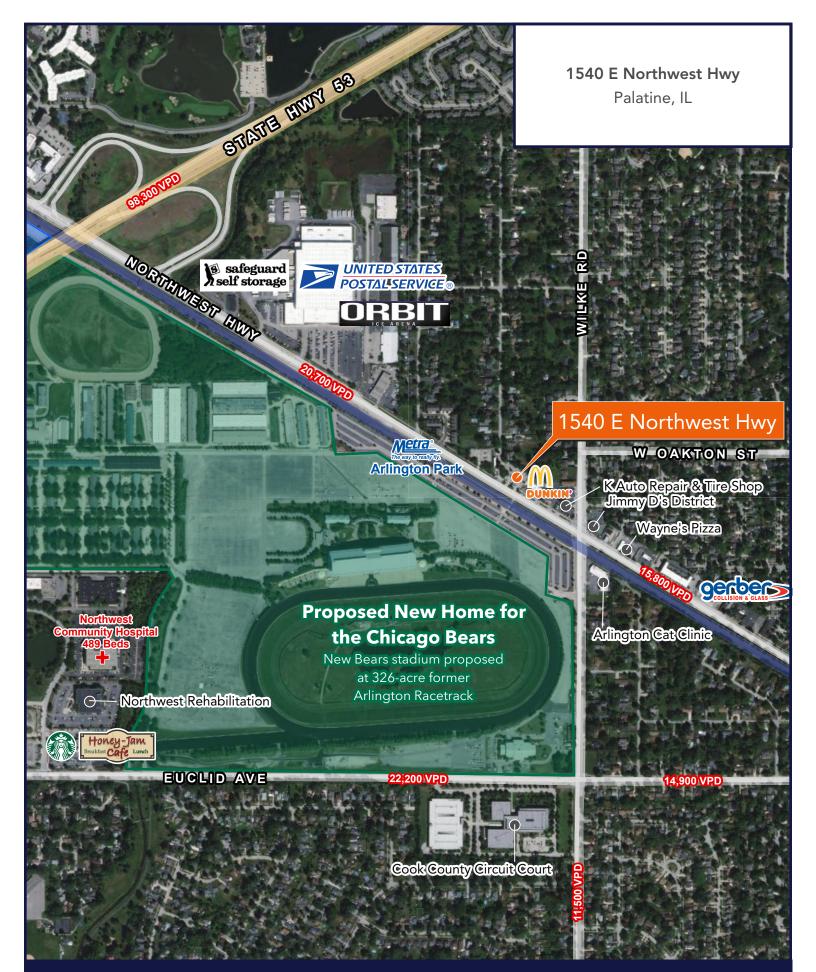

## For Lease RETAIL SPACE

PALATINE, IL 60074

- Directly across the street from the 326-acre proposed new home of the Chicago Bears
- $\blacktriangleright$  ±3062 SF free standing fast food restaurant with drive-thru available for lease
- Close proximity to IL-53
- Across the street from Arlington Park Metra station (Union Pacific Northwest line)
- Area tenants include McDonald's, Dunkin', Orbit Skate Center, Soccer City Palatine, and more

This map was produced using data from private and government sources deemed reliable. The information herein is provided without representation or warranty. Copyright © 2022 Baum Realty Group, LLC. All rights reserved. www.baumrealty.com.