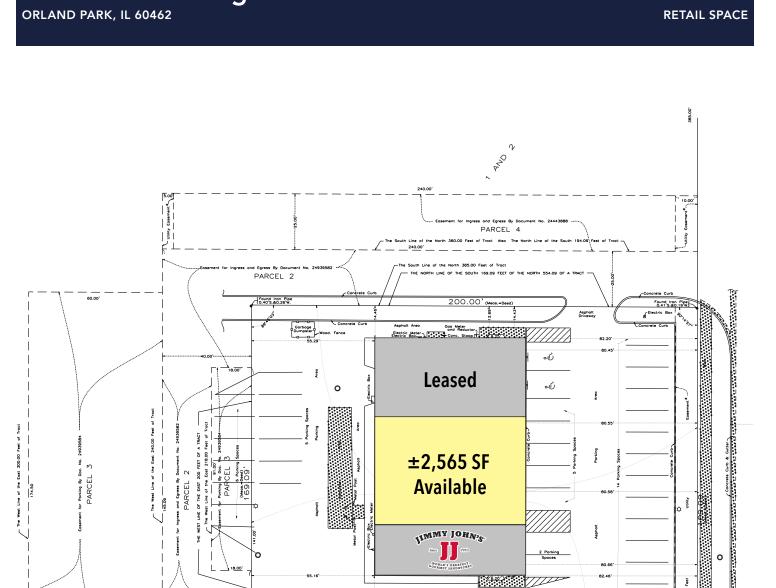

RETAIL SPACE

ORLAND PARK, IL 60462

- ▶ ±2,565 SF inline space available
- ▶ Food, medical, and office inquiries welcome
- ▶ Located in central Orland Park, one of the strongest retail markets in the southwest suburbs
- ▶ Across from Orland Park Square and Orland Park Place
- ▶ Excellent visibility and high traffic counts along S. La Grange Road (43,400 VPD)
- Area retail includes Macy's, Whole Foods, Von Maur, Chipotle, Panera, Trader Joe's and many more