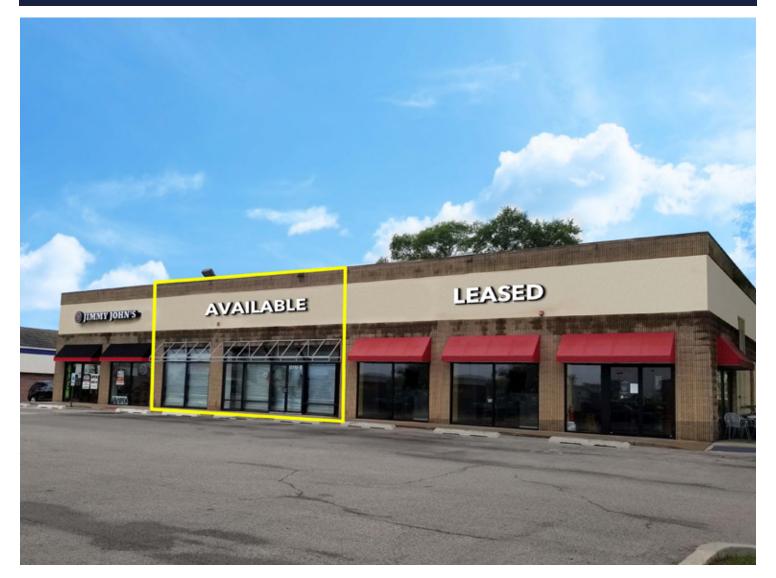

RETAIL SPACE

ORLAND PARK, IL 60462

- ▶ ±2,565 SF inline space available
- ▶ Food, medical, and office inquiries welcome
- ▶ Located in central Orland Park, one of the strongest retail markets in the southwest suburbs
- ▶ Across from Orland Park Square and Orland Park Place
- ▶ Excellent visibility and high traffic counts along S. La Grange Road (43,400 VPD)
- Area retail includes Macy's, Whole Foods, Von Maur, Chipotle, Panera, Trader Joe's and many more