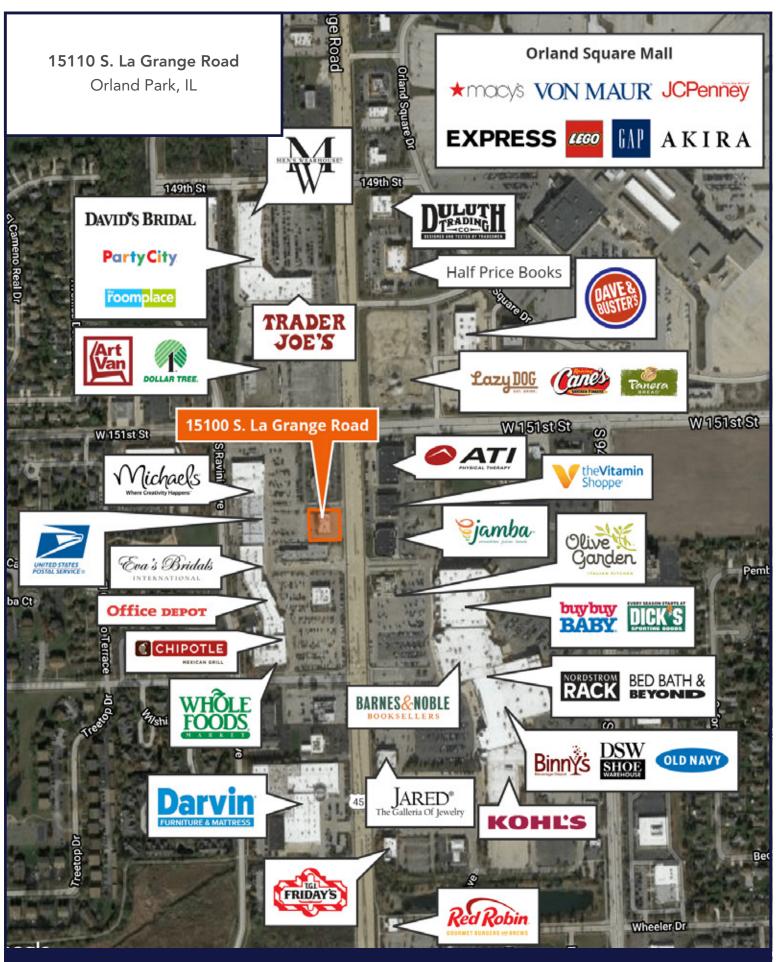

RETAIL SPACE

ORLAND PARK, IL 60462

- ▶ ±2,565 SF inline space available
- ▶ Food, medical, and office inquiries welcome
- ▶ Located in central Orland Park, one of the strongest retail markets in the southwest suburbs
- ▶ Across from Orland Park Square and Orland Park Place
- ▶ Excellent visibility and high traffic counts along S. La Grange Road (43,400 VPD)
- Area retail includes Macy's, Whole Foods, Von Maur, Chipotle, Panera, Trader Joe's and many more