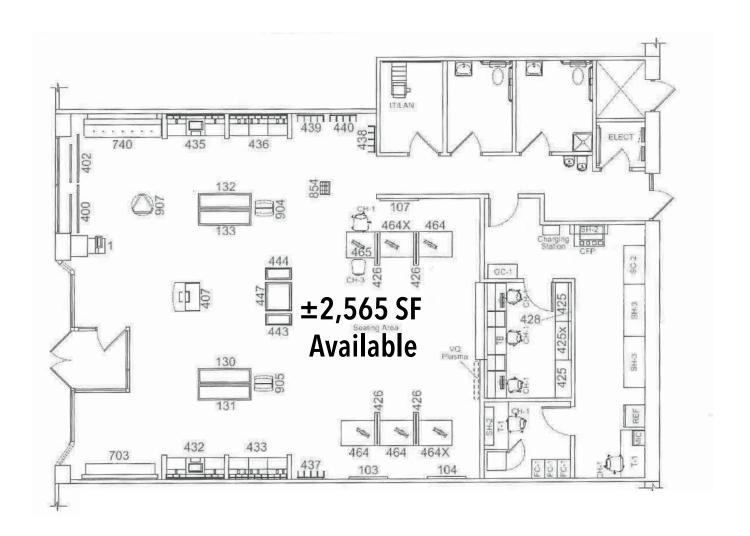

cular offerings, the terms of which are available to principals or duly licensed brokers. Any square footage dimensions set forth are approximate.

**RETAIL SPACE** 



# **ALLEN JOFFE**

allen@baumrealty.com 312.275.3120

## **DOUG RENNER**

doug.renner@baumrealty.com



Found Iron Pipe? 0.21 N.&0.07 W5

© 2022 All information supplied is from sources deemed reliable and is furnished subject to errors, omissions, modifications, removal of the listing from sale or lease, and to any listing conditions, including the rates and manner of payment of commissions for particular offerings, the terms of which are available to principals or duly licensed brokers. Any square footage dimensions set forth are approximate

PARCEL 3

**RETAIL SPACE** 

±2,565 SF SPACE FLOOR PLAN

ORLAND PARK, IL 60462



## **ALLEN JOFFE**

allen@baumrealty.com 312.275.3120

## **DOUG RENNER**

doug.renner@baumrealty.com 312.275.3137