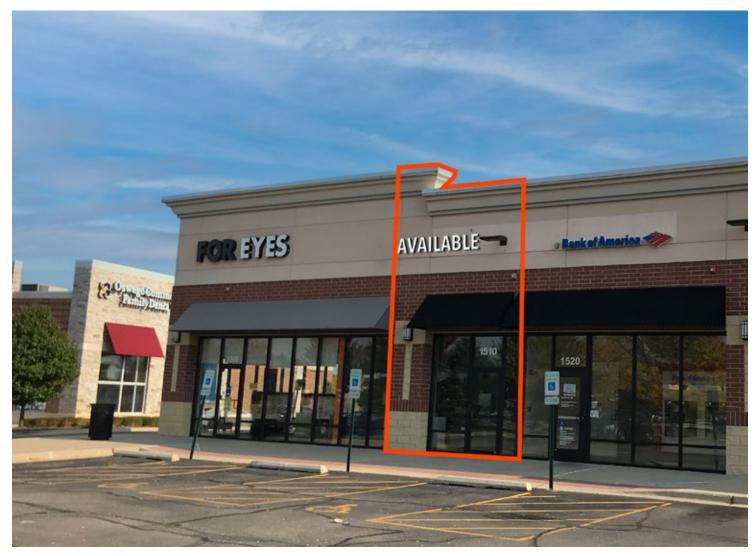

**RETAIL SPACE** 

- ▶ ±2,000 SF available
- ▶ Centrally located in the Oswego market at Douglas Road & Route 34
- ▶ Dense retail market with numerous national tenants
- Located in an outlot building in front of Meijer and across the street from Target, TJ Maxx, Party City, and OfficeMax
- ▶ Co-tenants include Orange Theory Fitness, Crumbl Cookies, StretchClub, Buffalo Wild Wings, For Eyes and Bank of America