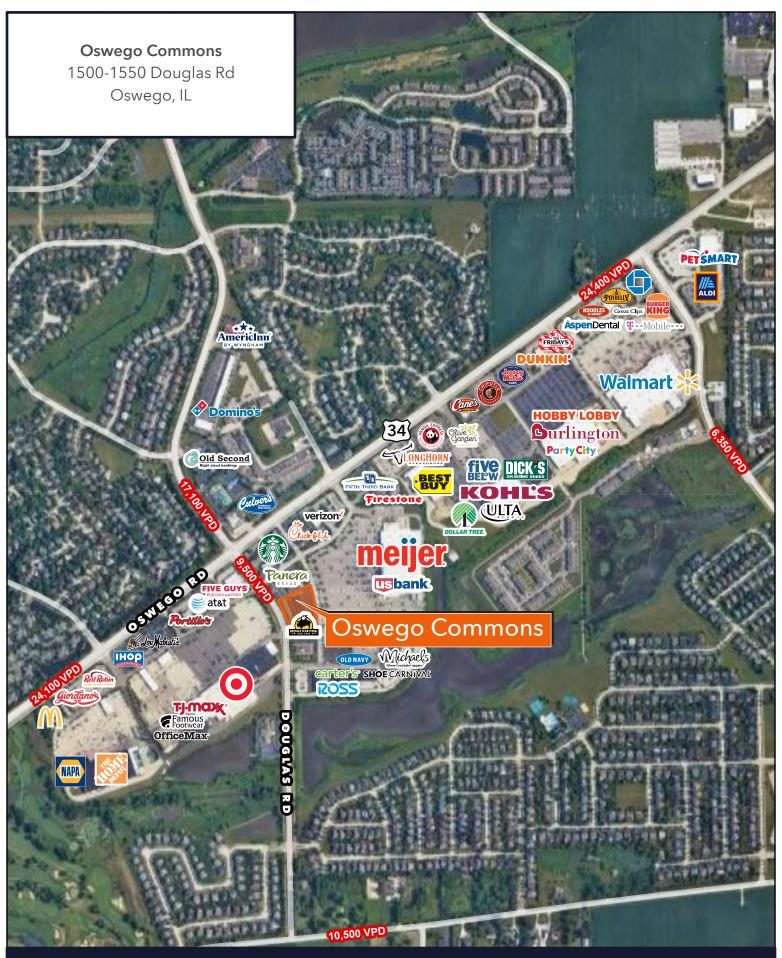

**RETAIL SPACE** 

- ▶ ±2,000 SF available
- ▶ Centrally located in the Oswego market at Douglas Road & Route 34
- ▶ Dense retail market with numerous national tenants
- Located in an outlot building in front of Meijer and across the street from Target, TJ Maxx, Party City, and OfficeMax
- ▶ Co-tenants include Orange Theory Fitness, Crumbl Cookies, StretchClub, Buffalo Wild Wings, For Eyes and Bank of America