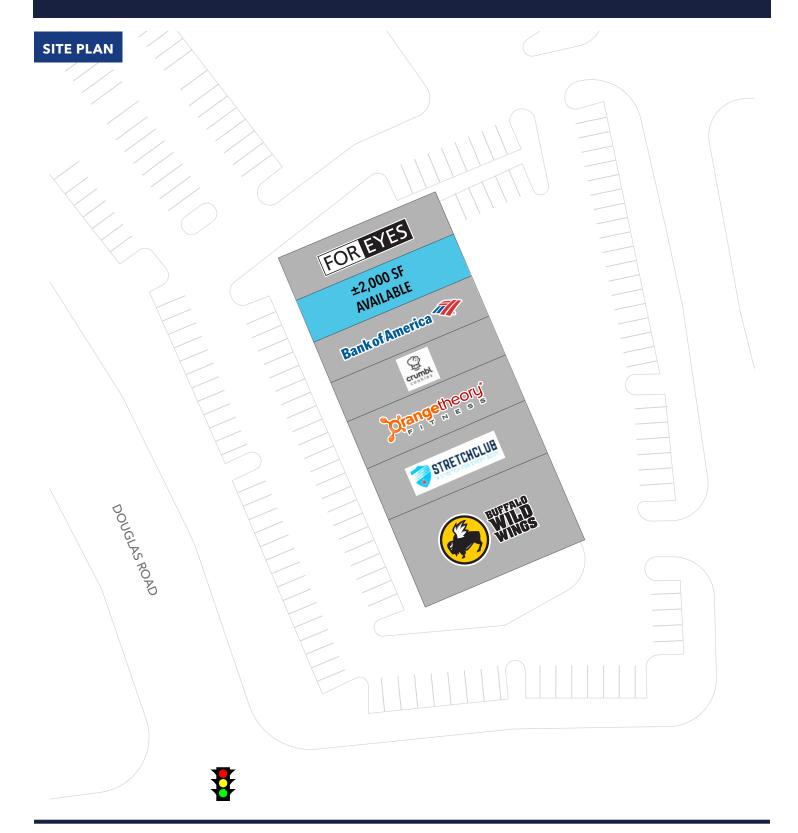

**RETAIL SPACE** 

- ▶ ±2,000 SF available
- ▶ Centrally located in the Oswego market at Douglas Road & Route 34
- ▶ Dense retail market with numerous national tenants
- Located in an outlot building in front of Meijer and across the street from Target, TJ Maxx, Party City, and OfficeMax
- ▶ Co-tenants include Orange Theory Fitness, Crumbl Cookies, StretchClub, Buffalo Wild Wings, For Eyes and Bank of America