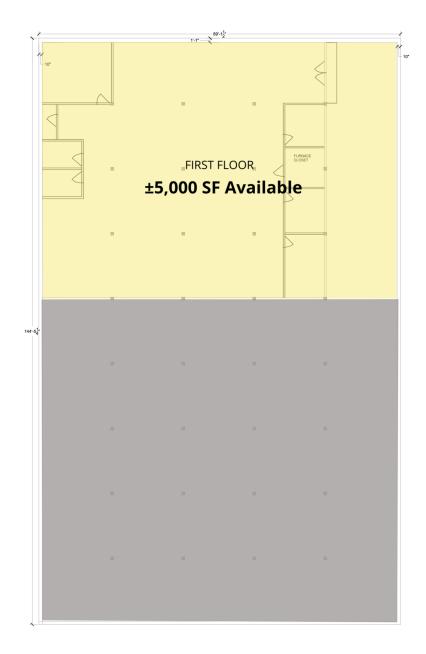

### For Lease

**Retail Property** 

- Complete overhaul of classic loft office space in the heart of West Town
- ▶ ±5,000 SF available on 1st floor (divisible to ±2,000 SF)
- ▶ ±4,723 SF available on 2nd floor
- Building amenities include: off street parking, upgraded facade, loading dock, high ceilings, and communal roof top deck

**AVAILABLE** 

UNAVAILABLE

AVAILABLE