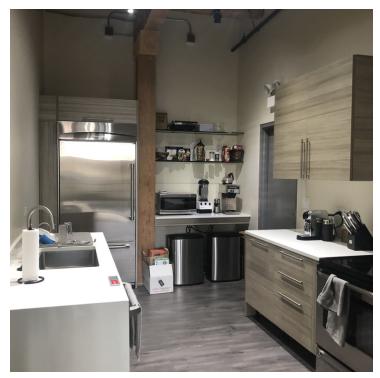

### For Lease

**Retail Property** 

- Complete overhaul of classic loft office space in the heart of West Town
- ▶ ±5,000 SF available on 1st floor (divisible to ±2,000 SF)
- ▶ ±4,723 SF available on 2nd floor
- Building amenities include: off street parking, upgraded facade, loading dock, high ceilings, and communal roof top deck