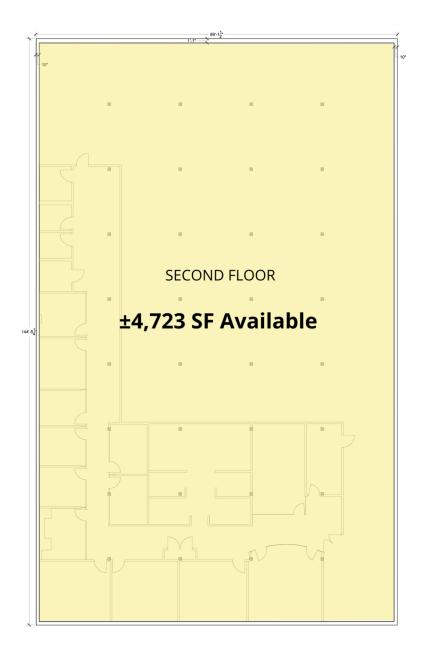

### For Lease

**Retail Property** 

- Complete overhaul of classic loft office space in the heart of West Town
- ▶ ±5,000 SF available on 1st floor (divisible to ±2,000 SF)
- ▶ ±4,723 SF available on 2nd floor
- Building amenities include: off street parking, upgraded facade, loading dock, high ceilings, and communal roof top deck