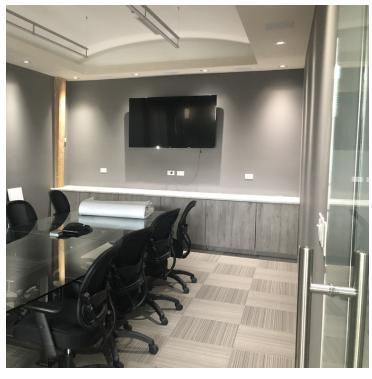

### For Lease

**Retail Property** 

- Complete overhaul of classic loft office space in the heart of West Town
- ▶ ±5,000 SF available on 1st floor (divisible to ±2,000 SF)
- ▶ ±4,723 SF available on 2nd floor
- Building amenities include: off street parking, upgraded facade, loading dock, high ceilings, and communal roof top deck