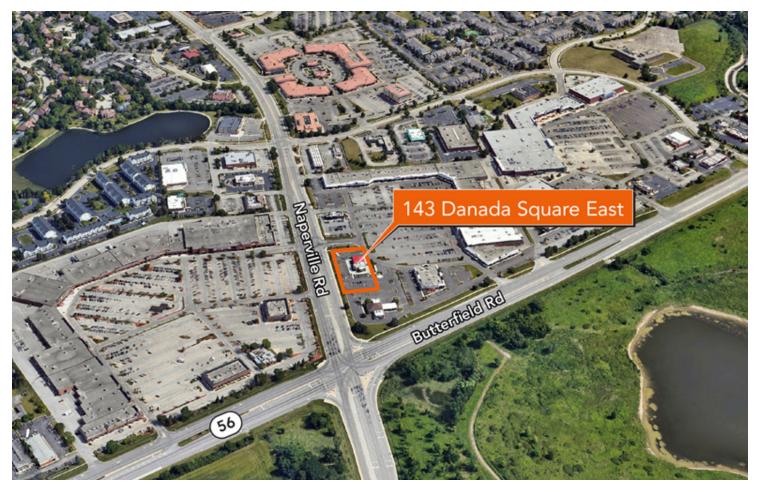

## 143 Danada Square East

Wheaton, IL | 60189

## For Sublease

**Retail Property** 

- ±3,300 SF building with approved drive-thru
- Available immediately
- Multiple access points to Danada Square on both Butterfield and Naperville Roads
- 17-years remaining on initial 20-year ground lease
- Fantastic daily needs co-tenancy immediately surrounding property with Whole Foods, Jewel-Osco, Starbucks and many more
- Heavy Traffic Counts: 32,100 VPD on Butterfield Road / 28,000 VPD on Naperville Road