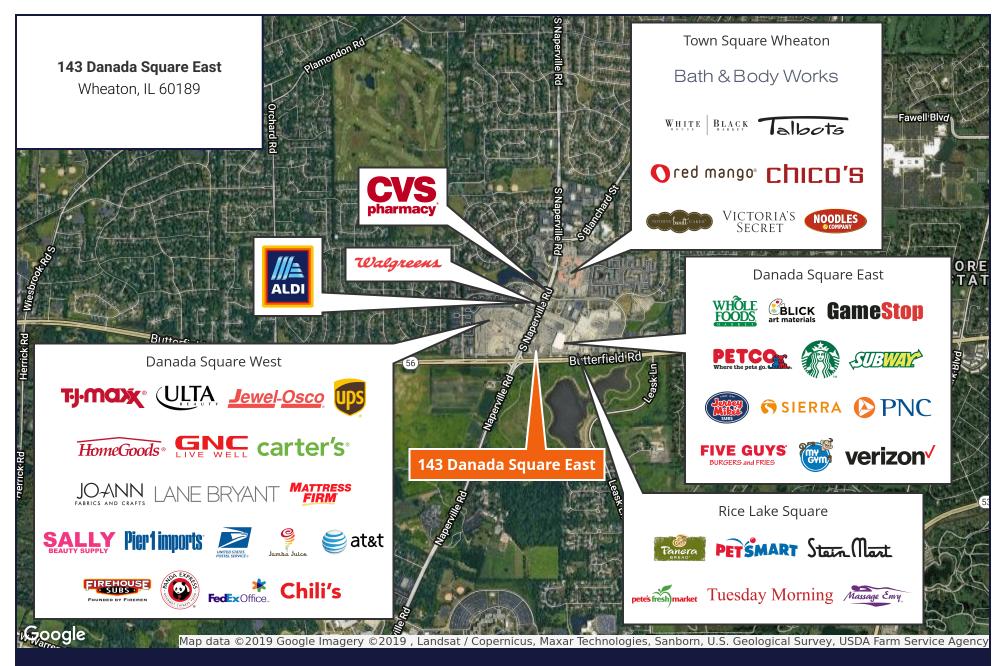

## 143 Danada Square East

Wheaton, IL | 60189

## For Sublease

**Retail Property** 

- ±3,300 SF building with approved drive-thru
- Available immediately
- Multiple access points to Danada Square on both Butterfield and Naperville Roads
- 17-years remaining on initial 20-year ground lease
- Fantastic daily needs co-tenancy immediately surrounding property with Whole Foods, Jewel-Osco, Starbucks and many more
- Heavy Traffic Counts: 32,100 VPD on Butterfield Road / 28,000 VPD on Naperville Road