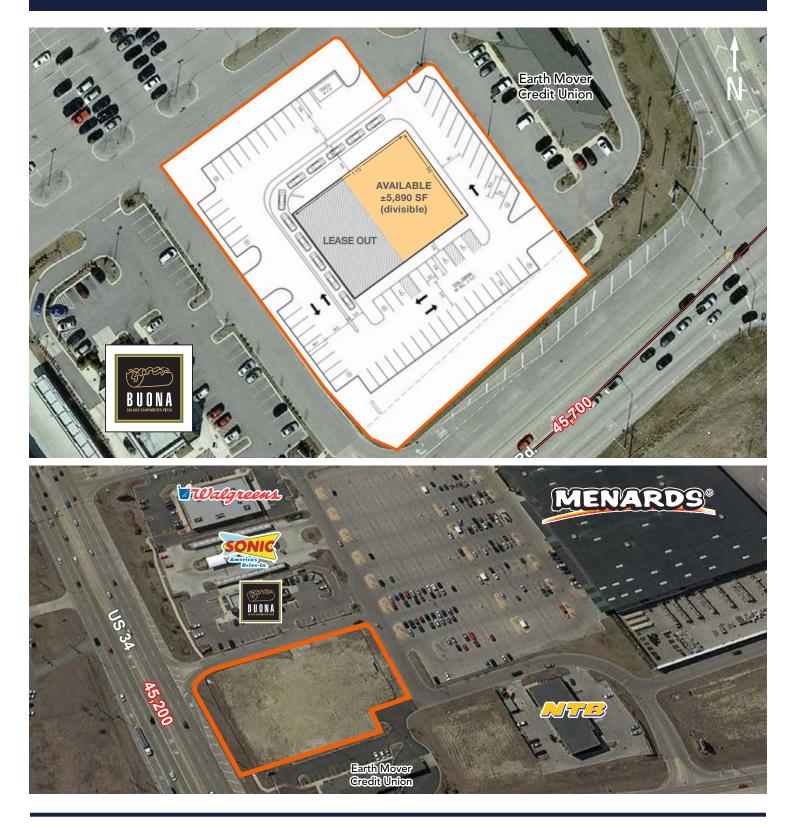

3    |
| Estimated Average Household Income | \$109,998 | \$88,616 | \$101,067 |

#### ALLEN JOFFE 312.275.3120 allen@baumrealty.com

#### MARK FREDERICKS 312.275.3109

mark@baumrealty.com



© 2018 All information supplied is from sources deemed reliable and is furnished subject to errors, omissions, modifications, removal of the listing from sale or lease, and to any listing conditions, including the rates and manner of payment of commissions for particular offerings, the terms of which are available to principals or duly licensed brokers. Any square footage dimensions set forth are approximate.

BAUM REALTY GROUP, LLC · 1030 W. CHICAGO AVENUE, SUITE 200 · CHICAGO, IL 60642 · 312.666.3000 · WWW.BAUMREALTY.COM

# 1240 Rt. 34 (Oswego Road)

MONTGOMERY, IL 60538

## For Lease RETAIL SPACE



#### ALLEN JOFFE 312.275.3120 allen@baumrealty.com

#### MARK FREDERICKS 312.275.3109 mark@baumrealty.com



© 2018 All information supplied is from sources deemed reliable and is furnished subject to errors, omissions, modifications, removal of the listing from sale or lease, and to any listing conditions, including the rates and manner of payment of commissions for particular offerings, the terms of which are available to principals or duly licensed brokers. Any square footage dimensions set forth are approximate.

BAUM REALTY GROUP, LLC · 1030 W. CHICAGO AVENUE, SUITE 200 · CHICAGO, IL 60642 · 312.666.3000 · WWW.BAUMREALTY.COM





This map was produced using data from private and government sources deemed reliable. The information herein is provided without representation or warranty