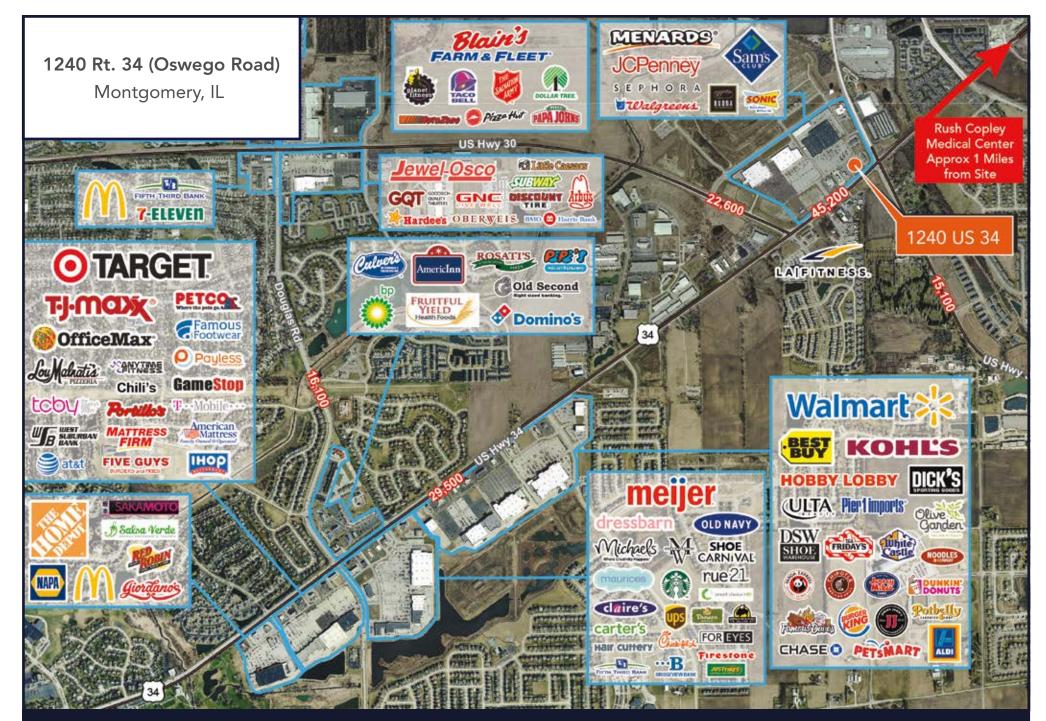

## For Lease RETAIL SPACE

- ▶ ±5,890 SF available (divisible) with great visibility and access
- Out parcel to Menards, Sam's Club with fuel station, JCPenney, Office Depot and Sephora within the Ogden Hill Shopping Center
- ▶ 87,300 daily traffic count on three streets fronting retail center
- Adjacent to Walgreens, Sonic, Buona Beef, Earth Mover Credit Union, NTB and Goodwill
- Rush-Copley Medical Center (located one mile east) has 1,500+ employees
- 45,700 VPD on RT-34 (Oswego Road)
  25,600 VPD on RT-30