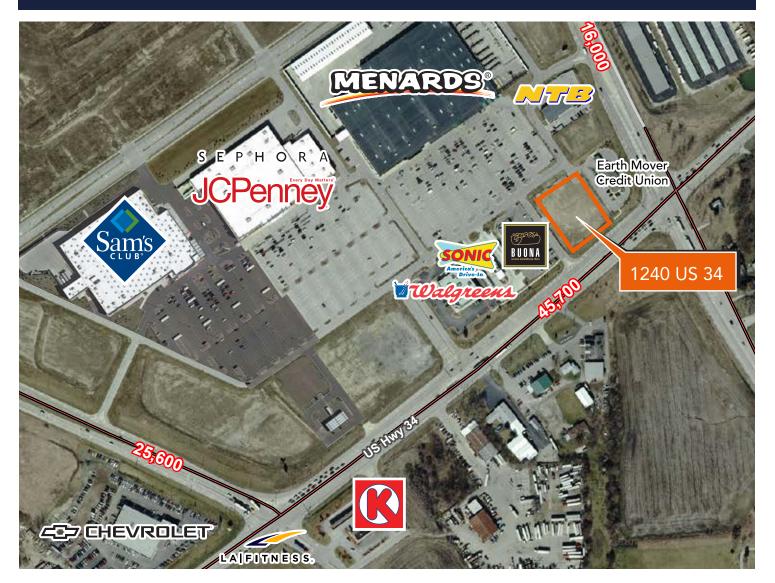

## 1240 Rt. 34 (Oswego Road)

MONTGOMERY, IL 60538

## For Lease RETAIL SPACE

- ▶ ±5,890 SF available (divisible) with great visibility and access
- Out parcel to Menards, Sam's Club with fuel station, JCPenney, Office Depot and Sephora within the Ogden Hill Shopping Center
- ▶ 87,300 daily traffic count on three streets fronting retail center
- Adjacent to Walgreens, Sonic, Buona Beef, Earth Mover Credit Union, NTB and Goodwill
- Rush-Copley Medical Center (located one mile east) has 1,500+ employees
- 45,700 VPD on RT-34 (Oswego Road)
  25,600 VPD on RT-30