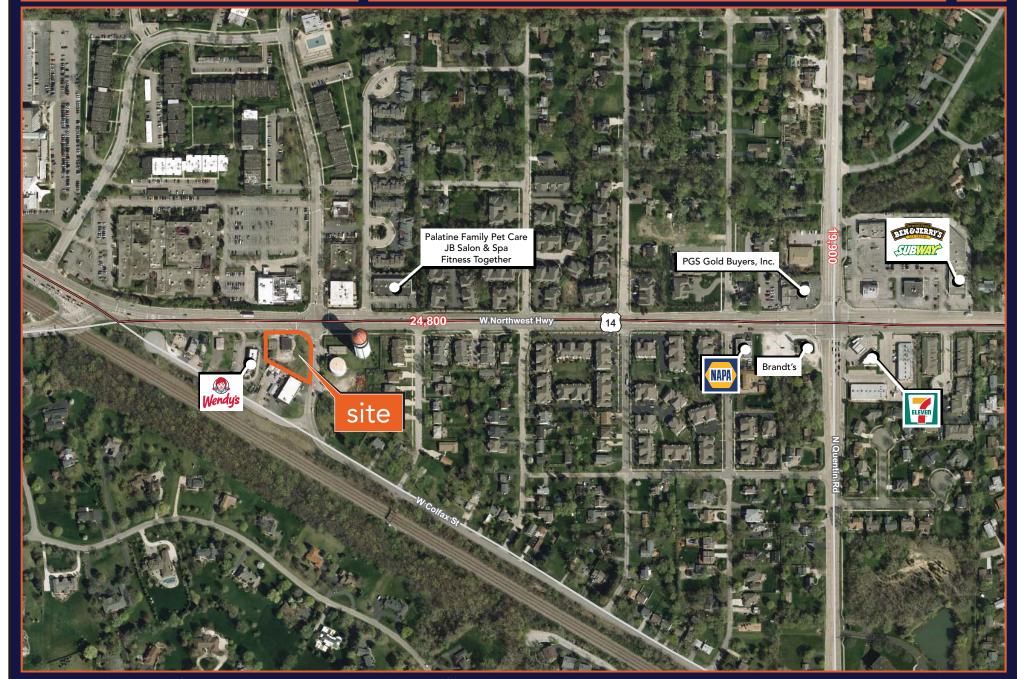

### 1201 W. Northwest Highway

Palatine, IL 60067

- ±28,000 SF for sale
- Corner location positioned at the stoplight intersection of N. Sterling Avenue & W. Northwest Highway
- Over 150,000 consumers within 5 miles
- 24,800 vehicles per day on W. Northwest Highway
- Located next to Wendy's and across from office park, large apartment complex and YMCA

# 1201 W. Northwest Hwy. Palatine, IL