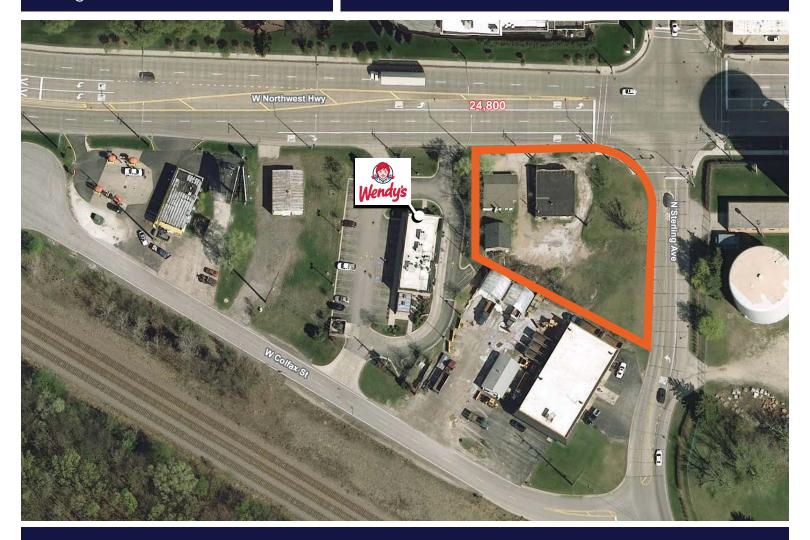

### 1201 W. Northwest Highway

Palatine, IL 60067

- ±28,000 SF for sale
- Corner location positioned at the stoplight intersection of N. Sterling Avenue & W. Northwest Highway
- Over 150,000 consumers within 5 miles
- 24,800 vehicles per day on W. Northwest Highway
- Located next to Wendy's and across from office park, large apartment complex and YMCA