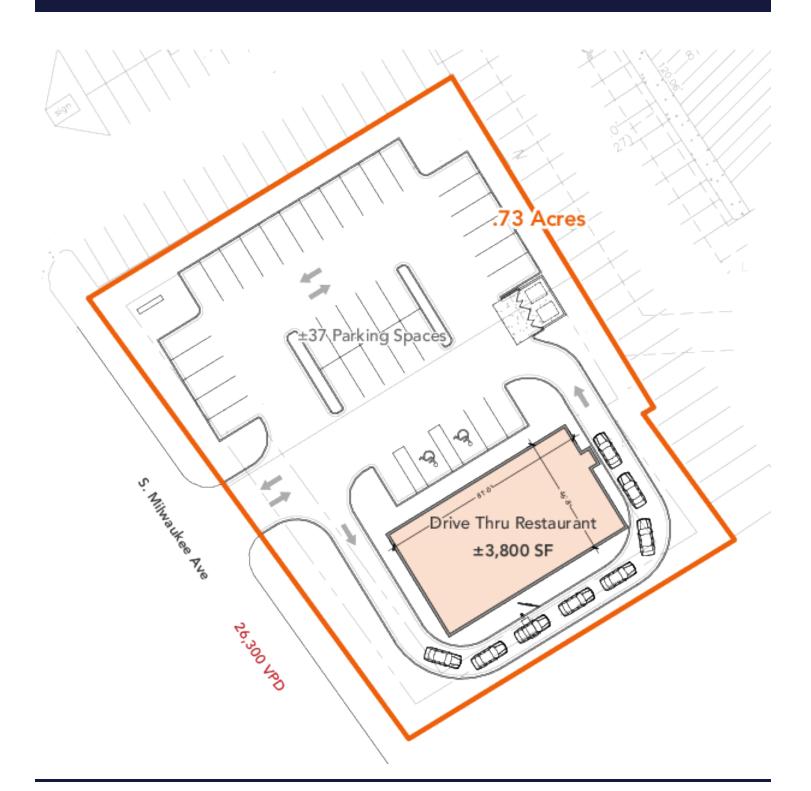

## 115-119 S. Milwaukee Avenue Ground Lease Or Build To Suit

### Wheeling, IL | 60090

Land

- ±32,400 SF / ±.73AC available
- Property can accommodate 3,800 SF building with drive-thru
- Great visibility and high traffic counts along Milwaukee Avenue, just south of Dundee Road
- Area retailers include Fresh Farms, Liquor Barn, Chase Bank, Athletico, Walgreens, Kumon, Great Clips, Dunkin Donuts, and McDonald's