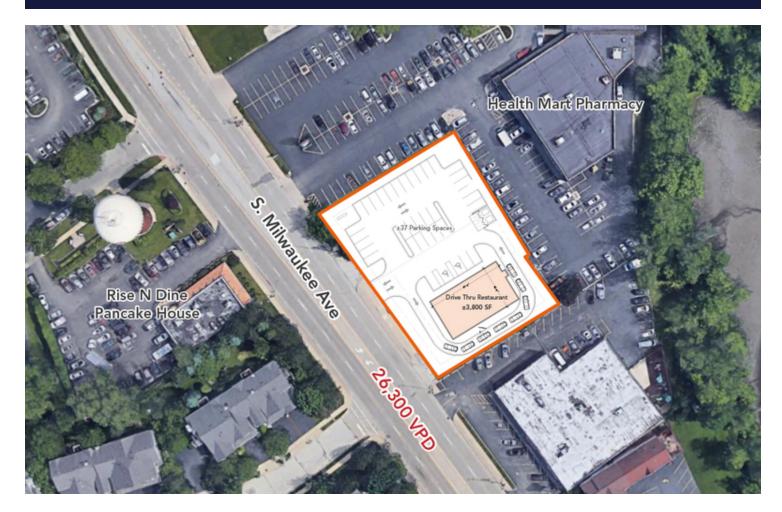

## 115-119 S. Milwaukee Avenue Ground Lease Or Build To Suit

### Wheeling, IL | 60090

Land

- ±32,400 SF / ±.73AC available
- Property can accommodate 3,800 SF building with drive-thru
- Great visibility and high traffic counts along Milwaukee Avenue, just south of Dundee Road
- Area retailers include Fresh Farms, Liquor Barn, Chase Bank, Athletico, Walgreens, Kumon, Great Clips, Dunkin Donuts, and McDonald's