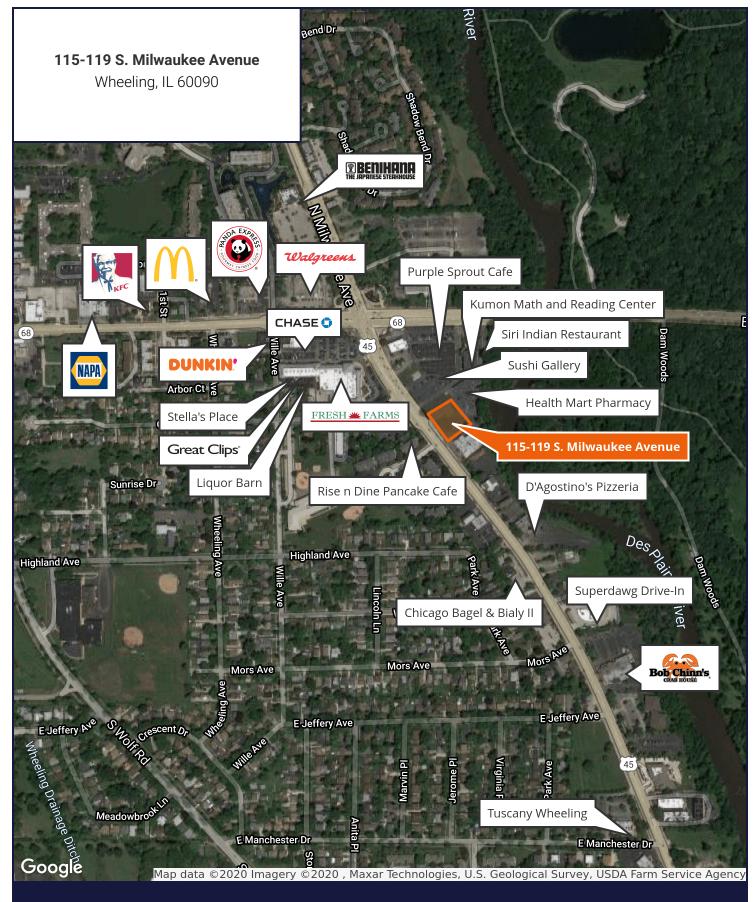

## 115-119 S. Milwaukee Avenue Ground Lease Or Build To Suit

### Wheeling, IL | 60090

Land

- ±32,400 SF / ±.73AC available
- Property can accommodate 3,800 SF building with drive-thru
- Great visibility and high traffic counts along Milwaukee Avenue, just south of Dundee Road
- Area retailers include Fresh Farms, Liquor Barn, Chase Bank, Athletico, Walgreens, Kumon, Great Clips, Dunkin Donuts, and McDonald's