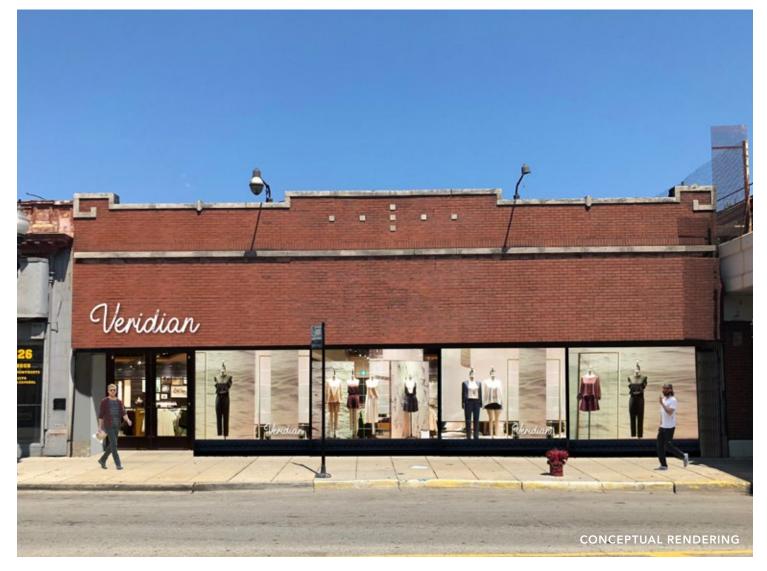

## 1122-1126 W. Bryn Mawr Avenue

For Lease

**RETAIL SPACE** 

- ▶ Up to ±4,875 SF with demising options available
- ▶ Black iron available
- ▶ Private parking optional
- ▶ Adjacent to the CTA Red Line Bryn Mawr 'L' Stop (1.39M Riders in 2019)
- ▶ Access to Lake Shore Drive directly to the east
- ▶ Just off the heavily trafficked Broadway / Ridge/ Bryn Mawr intersection (60,600 combined VPD)
- ▶ 1 mile south of Loyola University
- ▶ Nearby retailers include Walgreens, Starbucks, Dunkin', Francesca's Restaurant, Chase & 7-Eleven