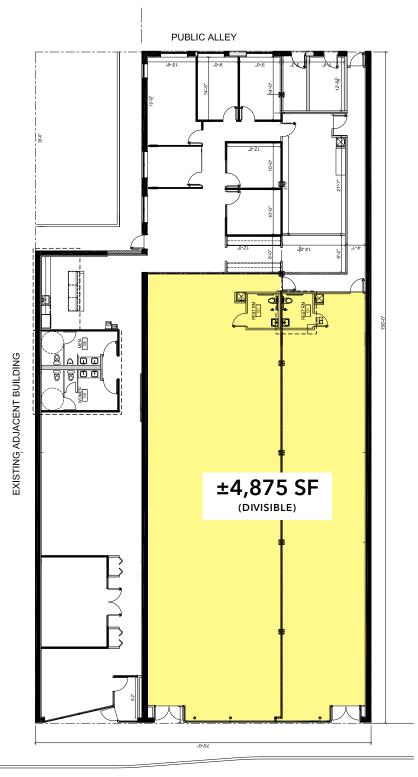

## 1122-1126 W. Bryn Mawr Avenue

For Lease

**RETAIL SPACE** 

- ▶ Up to ±4,875 SF with demising options available
- ▶ Black iron available
- ▶ Private parking optional
- ▶ Adjacent to the CTA Red Line Bryn Mawr 'L' Stop (1.39M Riders in 2019)
- ▶ Access to Lake Shore Drive directly to the east
- ▶ Just off the heavily trafficked Broadway / Ridge/ Bryn Mawr intersection (60,600 combined VPD)
- ▶ 1 mile south of Loyola University
- ▶ Nearby retailers include Walgreens, Starbucks, Dunkin', Francesca's Restaurant, Chase & 7-Eleven