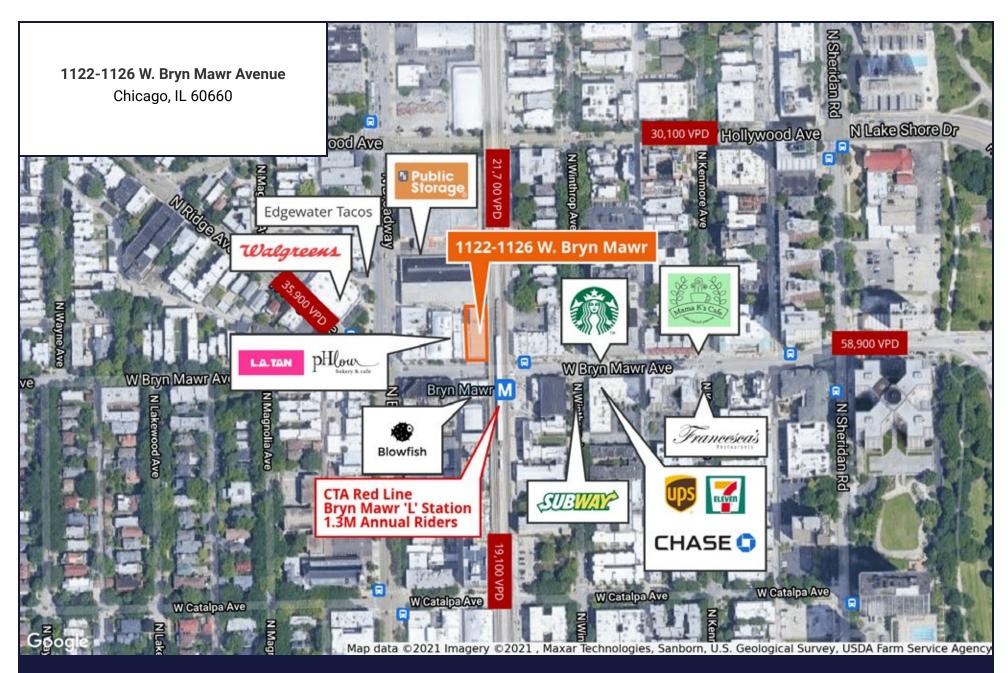

## 1122-1126 W. Bryn Mawr Avenue

For Lease

**RETAIL SPACE** 

- ▶ Up to ±4,875 SF with demising options available
- ▶ Black iron available
- ▶ Private parking optional
- ▶ Adjacent to the CTA Red Line Bryn Mawr 'L' Stop (1.39M Riders in 2019)
- ▶ Access to Lake Shore Drive directly to the east
- ▶ Just off the heavily trafficked Broadway / Ridge/ Bryn Mawr intersection (60,600 combined VPD)
- ▶ 1 mile south of Loyola University
- ▶ Nearby retailers include Walgreens, Starbucks, Dunkin', Francesca's Restaurant, Chase & 7-Eleven