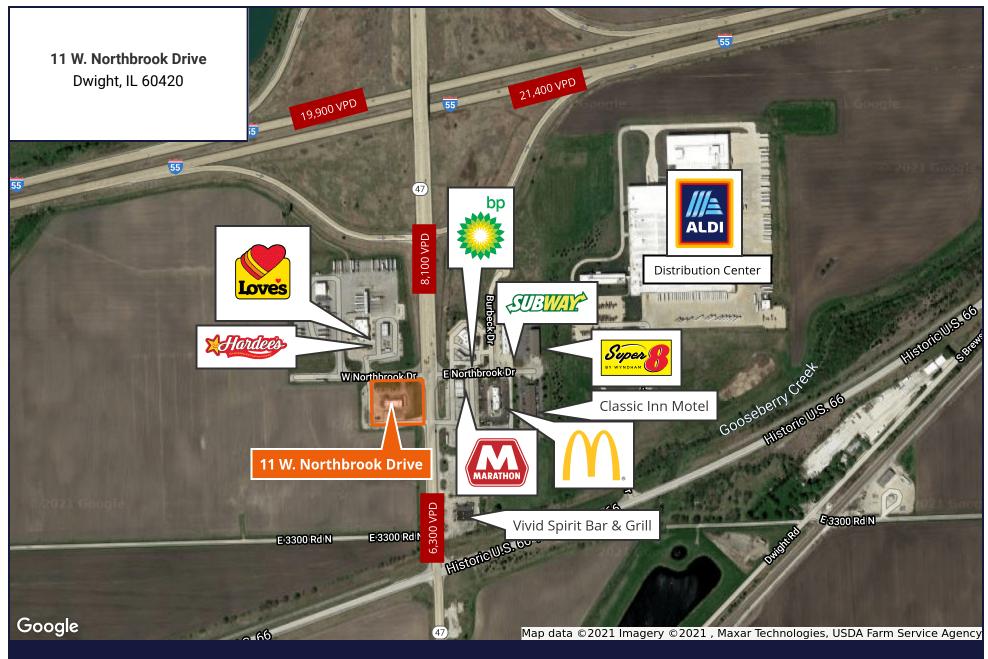

# 11 W. Northbrook Drive

### For Lease

Dwight, IL | 60420

**Retail Property** 

### For Lease

**Retail Property** 

- 5,000 SF available, divisible
- Proposed multi-tenant building with drive-thru potential
- Located directly off of major I-55 exit
- Adjacent to Love's Travel Stop
- Positioned at the signalized intersection of Northbrook Drive and IL-47 with full access from both streets
- Aldi Distribution Center nearby
- 100' Pylon sign with interstate visibility