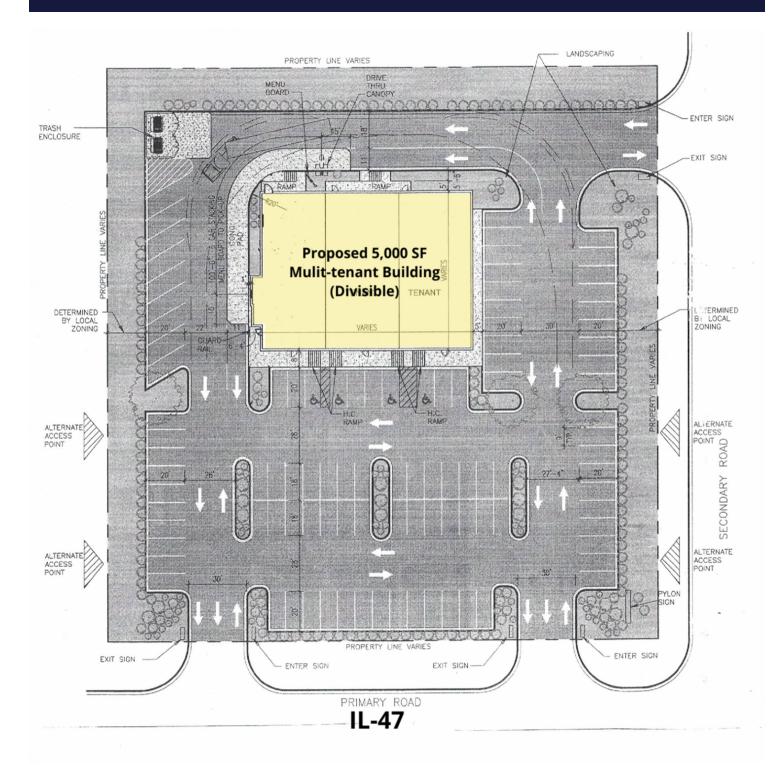

### For Lease

**Retail Property** 

- 5,000 SF available, divisible
- Proposed multi-tenant building with drive-thru potential
- Located directly off of major I-55 exit
- Adjacent to Love's Travel Stop
- Positioned at the signalized intersection of Northbrook Drive and IL-47 with full access from both streets
- Aldi Distribution Center nearby
- 100' Pylon sign with interstate visibility