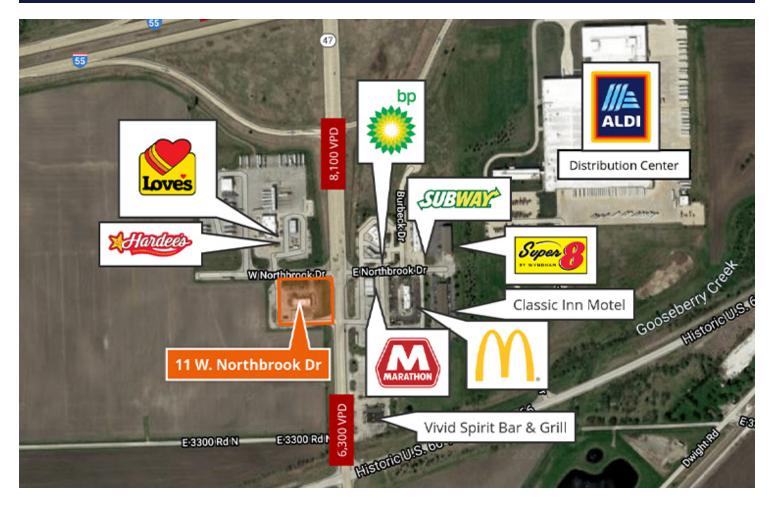

## 11 W. Northbrook Drive

Dwight, IL | 60420

### For Lease

**Retail Property** 

- 5,000 SF available, divisible
- Proposed multi-tenant building with drive-thru potential
- Located directly off of major I-55 exit
- Adjacent to Love's Travel Stop
- Positioned at the signalized intersection of Northbrook Drive and IL-47 with full access from both streets
- Aldi Distribution Center nearby
- 100' Pylon sign with interstate visibility