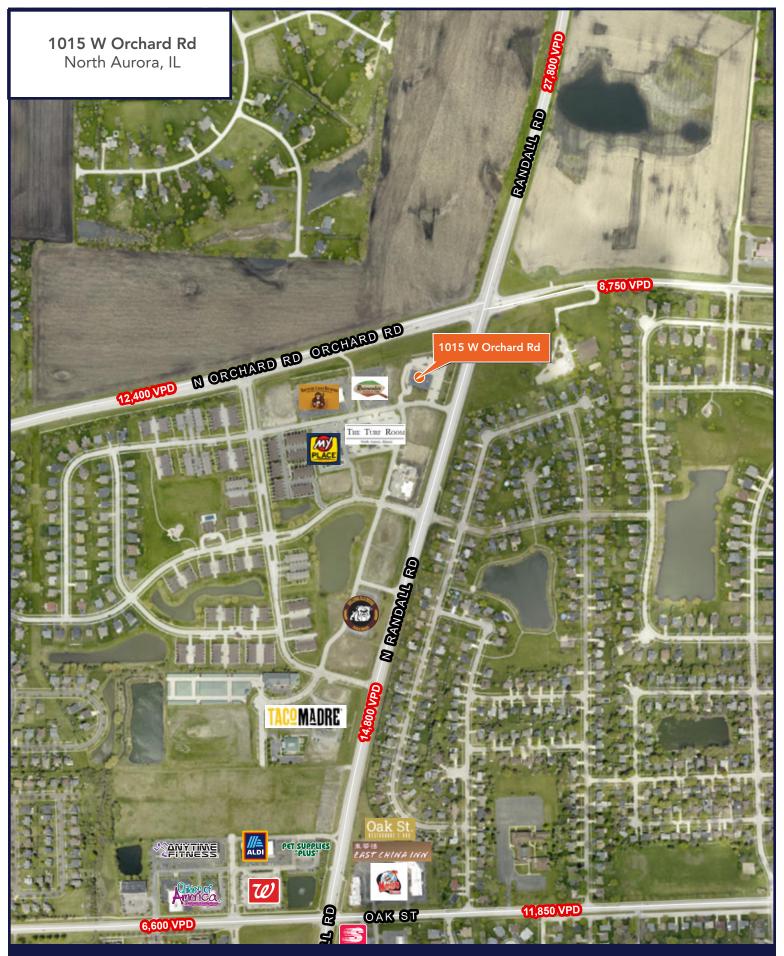

**RETAIL SPACE** 

NORTH AURORA, IL 60542

- ▶ ±13,225 SF available on at the southwest corner of Orchard & Randall
- ▶ Tremendous visibility and signage potential
- ▶ Ample parking available
- ▶ Area retailers include The Turf Room, Bulldog Ale House, Aldi, Pet Supplies Plus and more