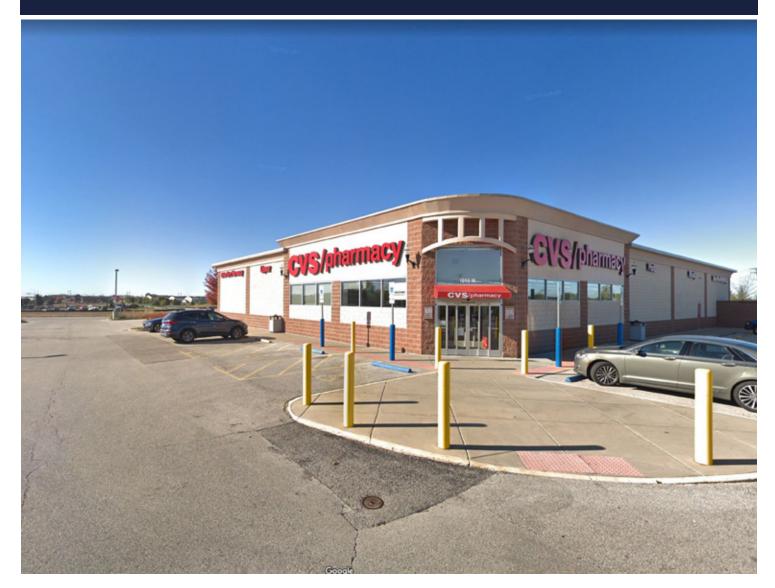

**RETAIL SPACE** 

NORTH AURORA, IL 60542

- ▶ ±13,225 SF available on at the southwest corner of Orchard & Randall
- ▶ Tremendous visibility and signage potential
- ▶ Ample parking available
- ▶ Area retailers include The Turf Room, Bulldog Ale House, Aldi, Pet Supplies Plus and more