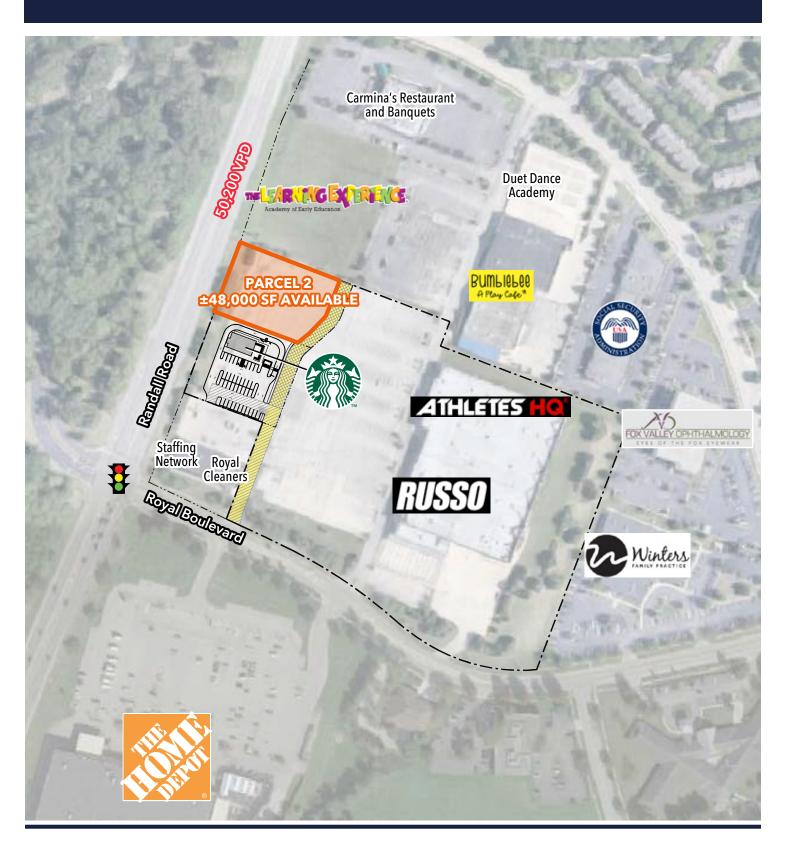

### 1001 N. Randall Road - Parcel 2

ELGIN, IL 60123 | NEC RANDALL & ROYAL

Build-To-Suit

# Build-To-Suit

LAND SITE AVAILABLE

- ▶ ±48,000 SF land site available for build-to-suit
- Join new Starbucks
- Outlot to center anchored by Russo Power Equipment, Athletes HQ (indoor training facility for baseball and softball), and The Learning Experience
- Site is less than 2 miles from Metra Train Station (Big Timber)
- Located along one of the most heavily trafficked retail corridors, Randall Road, with over 50K VPD
- Elgin has over 20 corporate / industrial parks, and 12 of them are located within this immediate trade area with over 25,000 employees

BAUM REALTY GROUP This map was produced using data from private and government sources deemed reliable. The information herein is provided without representation or warranty. Copyright © 2021 Baum Realty Group, LLC. All rights reserved. www.baumrealty.com.