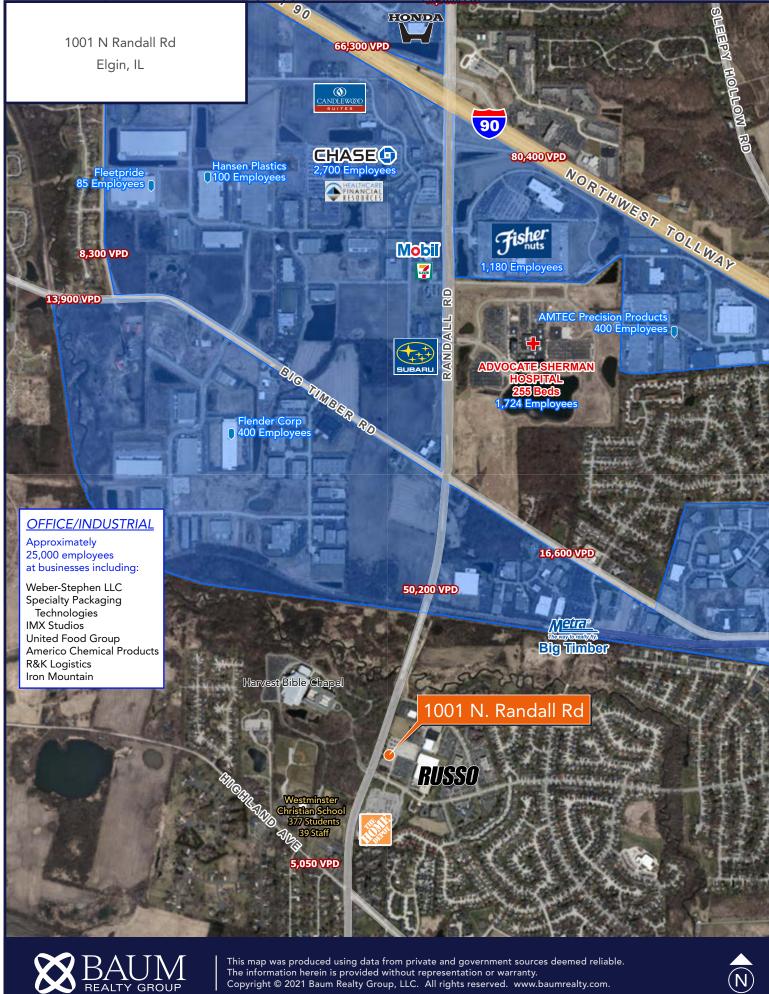

# Build-To-Suit

LAND SITE AVAILABLE

- ▶ ±48,000 SF land site available for build-to-suit
- Join new Starbucks
- Outlot to center anchored by Russo Power Equipment, Athletes HQ (indoor training facility for baseball and softball), and The Learning Experience
- Site is less than 2 miles from Metra Train Station (Big Timber)
- Located along one of the most heavily trafficked retail corridors, Randall Road, with over 50K VPD
- Elgin has over 20 corporate / industrial parks, and 12 of them are located within this immediate trade area with over 25,000 employees

BAUM REALTY GROUP This map was produced using data from private and government sources deemed reliable. The information herein is provided without representation or warranty. Copyright © 2021 Baum Realty Group, LLC. All rights reserved. www.baumrealty.com.

 $\overline{\mathbb{N}}$ 

This map was produced using data from private and government sources deemed reliable. The information herein is provided without representation or warranty. Copyright © 2021 Baum Realty Group, LLC. All rights reserved. www.baumrealty.com.