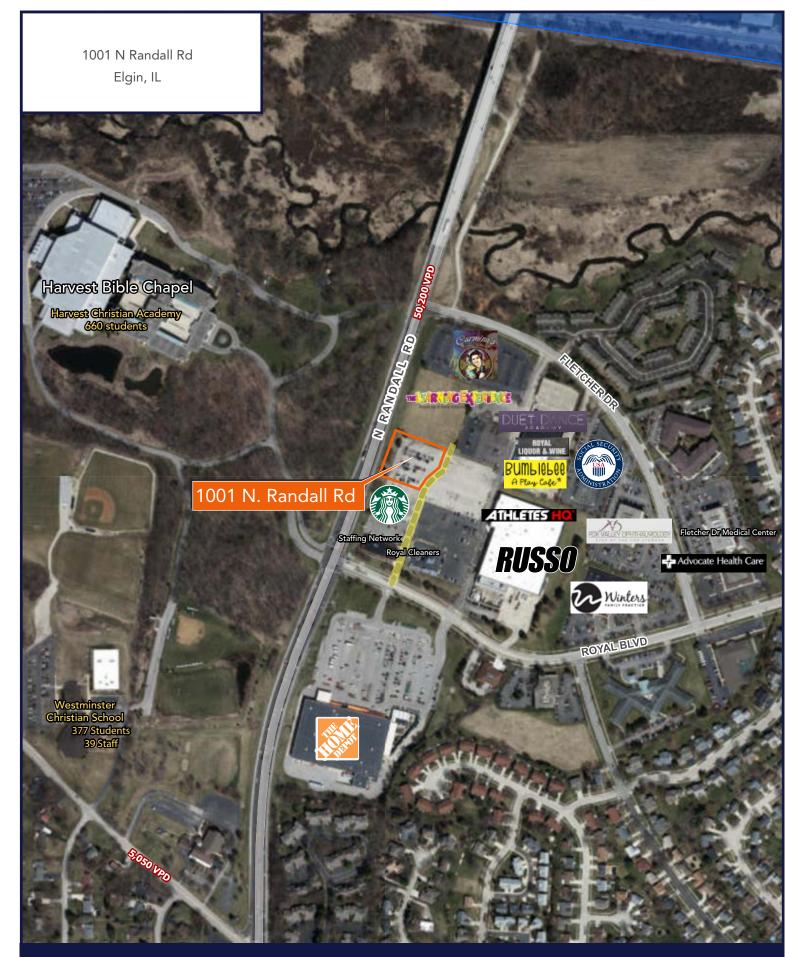

# Build-To-Suit

LAND SITE AVAILABLE

- ▶ ±48,000 SF land site available for build-to-suit
- Join new Starbucks
- Outlot to center anchored by Russo Power Equipment, Athletes HQ (indoor training facility for baseball and softball), and The Learning Experience
- Site is less than 2 miles from Metra Train Station (Big Timber)
- Located along one of the most heavily trafficked retail corridors, Randall Road, with over 50K VPD
- Elgin has over 20 corporate / industrial parks, and 12 of them are located within this immediate trade area with over 25,000 employees

### 1001 N. Randall Road - Parcel 2

ELGIN, IL 60123 | NEC RANDALL & ROYAL

Build-To-Suit

## 1001 N. Randall Road - Parcel 2

ELGIN, IL 60123 | NEC RANDALL & ROYAL

Build-To-Suit