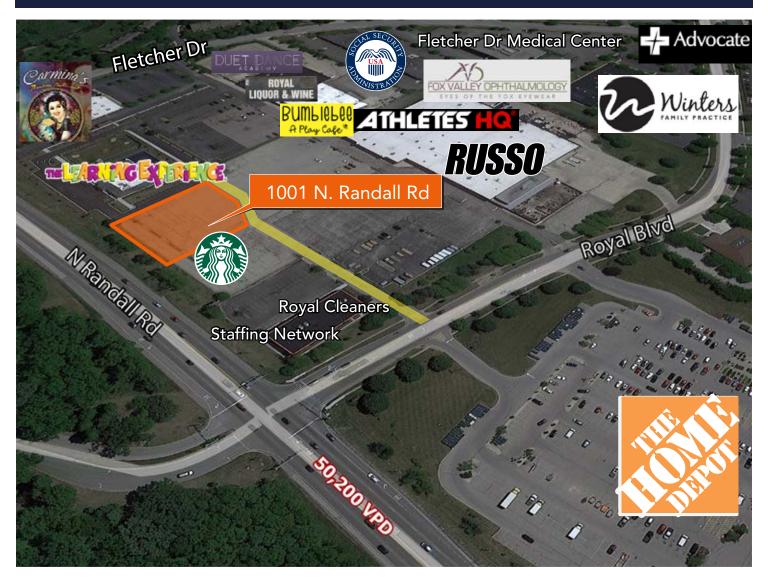

# 1001 N. Randall Road - Parcel 2

ELGIN, IL 60123 | NEC RANDALL & ROYAL

# Build-To-Suit

LAND SITE AVAILABLE

- ▶ ±48,000 SF land site available for build-to-suit
- Join new Starbucks
- Outlot to center anchored by Russo Power Equipment, Athletes HQ (indoor training facility for baseball and softball), and The Learning Experience
- Site is less than 2 miles from Metra Train Station (Big Timber)
- Located along one of the most heavily trafficked retail corridors, Randall Road, with over 50K VPD
- Elgin has over 20 corporate / industrial parks, and 12 of them are located within this immediate trade area with over 25,000 employees

BAUM REALTY GROUP This map was produced using data from private and government sources deemed reliable. The information herein is provided without representation or warranty. Copyright © 2021 Baum Realty Group, LLC. All rights reserved. www.baumrealty.com.