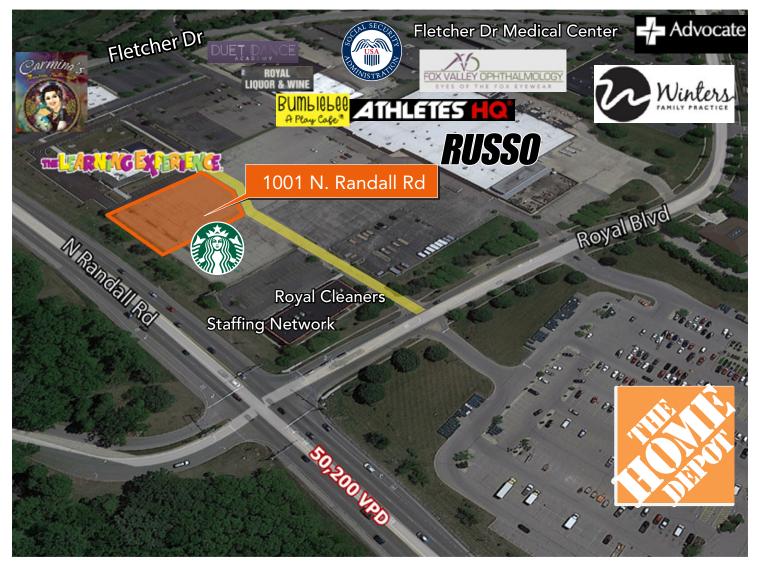

## 1001 N. Randall Road - Parcel 2

ELGIN, IL 60123 | NEC RANDALL & ROYAL

# **Build-To-Suit**

LAND SITE AVAILABLE

- ▶ ±48,000 SF land site available for build-to-suit
- ▶ Join new Starbucks
- Outlot to center anchored by Russo Power Equipment, Athletes HQ (indoor training facility for baseball and softball), and The Learning Experience
- ▶ Site is less than 2 miles from Metra Train Station (Big Timber)
- ▶ Located along one of the most heavily trafficked retail corridors, Randall Road, with over 50K VPD
- ▶ Elgin has over 20 corporate / industrial parks, and 12 of them are located within this immediate trade area with over 25,000 employees