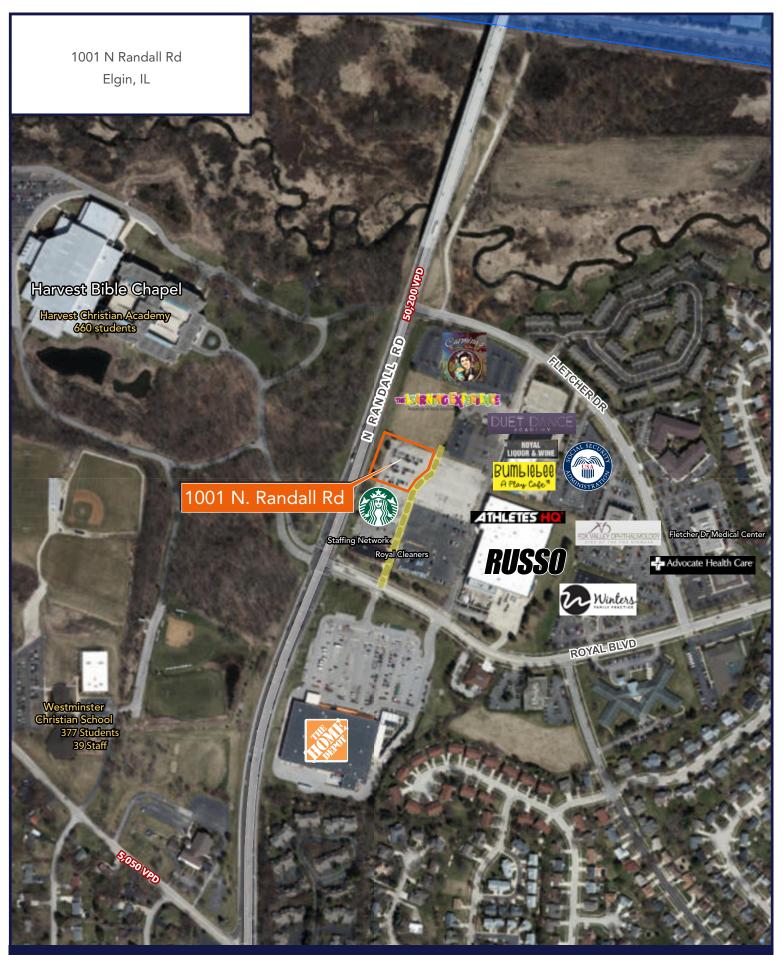

## 1001 N. Randall Road - Parcel 2

ELGIN, IL 60123 | NEC RANDALL & ROYAL

# **Build-To-Suit**

LAND SITE AVAILABLE

- ▶ ±48,000 SF land site available for build-to-suit
- ▶ Join new Starbucks
- Outlot to center anchored by Russo Power Equipment, Athletes HQ (indoor training facility for baseball and softball), and The Learning Experience
- ▶ Site is less than 2 miles from Metra Train Station (Big Timber)
- ▶ Located along one of the most heavily trafficked retail corridors, Randall Road, with over 50K VPD
- ▶ Elgin has over 20 corporate / industrial parks, and 12 of them are located within this immediate trade area with over 25,000 employees