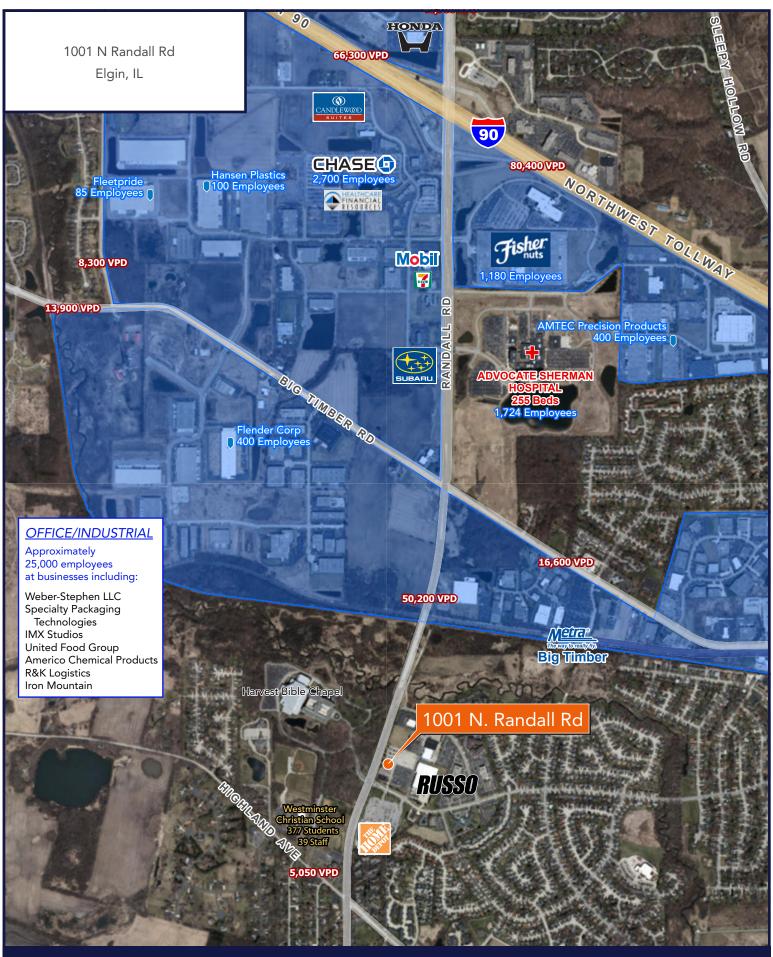

# 1001 N. Randall Road - Parcel 2

# **Build-To-Suit**

LAND SITE AVAILABLE

- ▶ ±48,000 SF land site available for build-to-suit
- ▶ Join new Starbucks
- Outlot to center anchored by Russo Power Equipment, Athletes HQ (indoor training facility for baseball and softball), and The Learning Experience
- ▶ Site is less than 2 miles from Metra Train Station (Big Timber)
- ▶ Located along one of the most heavily trafficked retail corridors, Randall Road, with over 50K VPD
- ▶ Elgin has over 20 corporate / industrial parks, and 12 of them are located within this immediate trade area with over 25,000 employees