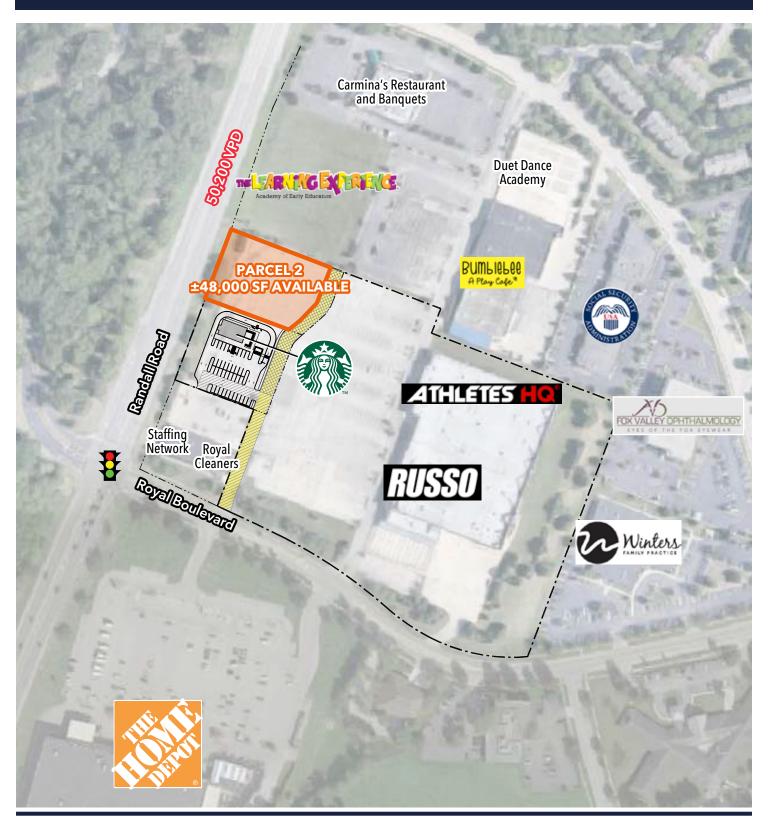

# 1001 N. Randall Road - Parcel 2

# **Build-To-Suit**

LAND SITE AVAILABLE

- ▶ ±48,000 SF land site available for build-to-suit
- ▶ Join new Starbucks
- Outlot to center anchored by Russo Power Equipment, Athletes HQ (indoor training facility for baseball and softball), and The Learning Experience
- ▶ Site is less than 2 miles from Metra Train Station (Big Timber)
- ▶ Located along one of the most heavily trafficked retail corridors, Randall Road, with over 50K VPD
- ▶ Elgin has over 20 corporate / industrial parks, and 12 of them are located within this immediate trade area with over 25,000 employees