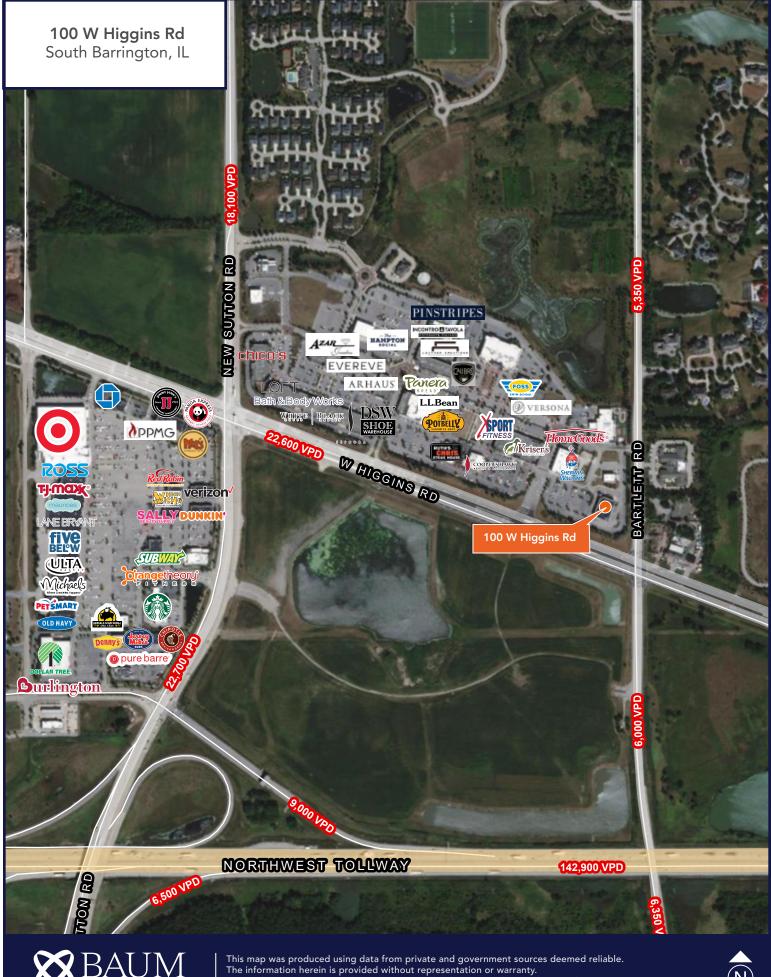

RETAIL SPACE

- ▶ ±12,900 SF available at the northeast corner of Higgins Road and Bartlett Road
- ▶ Site is located within The Arboretum of South Barrington
- ▶ Tenants within the center include IPIC movie theater, LL Bean, Cooper's Hawk Winery & Restaurant, Xsport Fitness and many more
- ▶ Excellent visibility to Higgins Road
- ▶ Ample parking