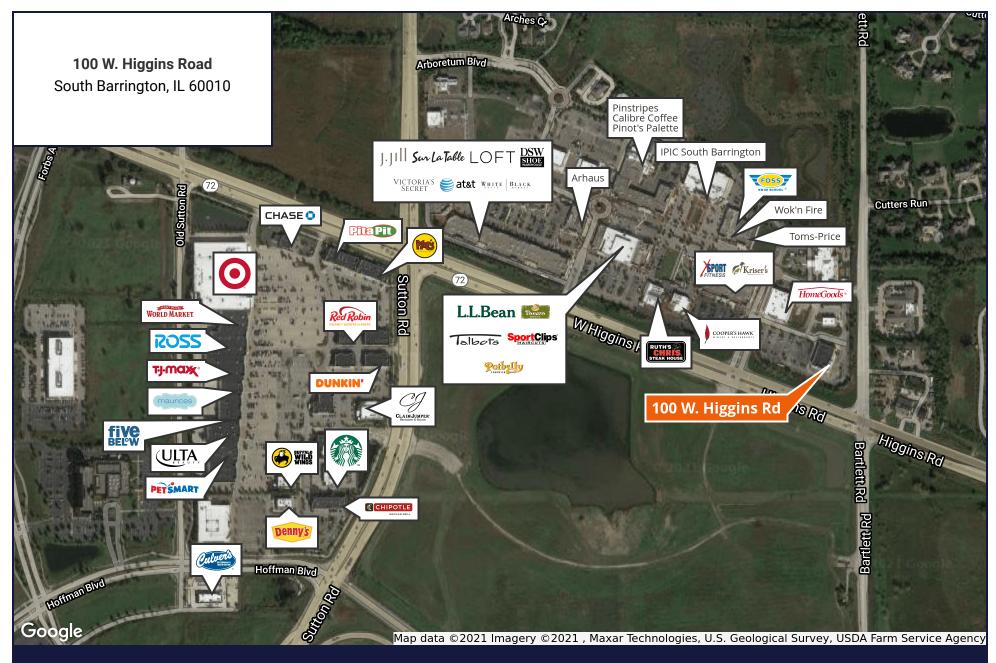

## 100 W. Higgins Road

South Barrington, IL 60010 | NEC Higgins & Bartlett

## For Lease

**Retail Property** 

- ±12,900 SF available at the northeast corner of Higgins Road and Bartlett Road
- ▶ Site is located within The Arboretum of South Barrington
- Tenants within the center include IPIC movie theater, LL Bean, Cooper's Hawk Winery & Restaurant, Xsport Fitness and many more
- ▶ Excellent visibility to Higgins Road
- Ample parking